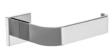

K - PVD

11 - FLAT BLACK

AU NATUREL

SGR BK FB





FV207/J9 Widespread lavatory faucet with push-down pop-up drain assembly (no lift rod).



FV203/J9.0 Wall-mounted lavatory faucet, less drain assembly, trim only.



FV480/J9.0 Wall volume control. Trim only.



FV210/J9 Deck mounted Roman bath faucet 3/4" valves.



FV103/J9.17.0 Tub wall spout 1/2" Fem NPT connection.



FV217/J9.0 Thermostatic wall valve. Trim only.



FV227/J9.0 Thermostatic wall valve. Trim only.



FV247/J9.0 Thermostatic wall valve with three outlets. Trim only.



FV133/J9 Deck mounted Roman diverter valve and handshower assembly.



FV215/J9.0 Square freestanding tub faucet. Trim only.







FV163/J9 Towel holder.



FV164/J9 18" towel holder.



FV164.01/J9 24" towel holder.



FV164.02/J9 30" towel holder.



FV167/J9 Toilet paper holder.

#### FRANZVIEGENER

1