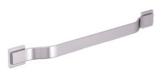

FV133/J9 Deck mounted Roman diverter valve and handshower assembly.

FV215/J9.0 Square freestanding tub faucet. Trim only.

FV163/J9 Towel holder.

FV164/J9 18" towel holder.

FV164.01/J9 24" towel holder.

FV164.02/J9 30" towel holder.