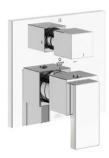

FV210/J9 Deck mounted Roman bath faucet 3/4" valves.

FV103/J9.17.0 Tub wall spout 1/2" Fem NPT connection.

FV217/J9.0 Thermostatic wall valve. Trim only.

FV227/J9.0 Thermostatic wall valve. Trim only.

FV247/J9.0 Thermostatic wall valve with three outlets. Trim only.