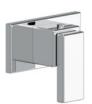

SGR BK FB

FV207/J9 Widespread lavatory faucet with push-down pop-up drain assembly (no lift rod).

FV203/J9.0 Wall-mounted lavatory faucet, less drain assembly, trim only.

FV480/J9.0 Wall volume control. Trim only.