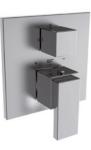

FV210/J9 Deck mounted Roman bath faucet 3/4" valves.

FV103/J9.17.0 Tub wall spout 1/2" Fem NPT connection.

FV217/J9.0 Thermostatic wall valve. Trim only.

FV227/J9.0 Thermostatic wall valve. Trim only.

FV247/J9.0 Thermostatic wall valve with three outlets. Trim only.