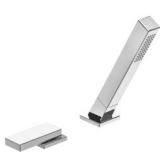

FV133/J9 Deck mounted Roman diverter valve and handshower assembly.

FV215/J9.0 Square freestanding tub faucet. Trim only.

FV163/J9 Towel holder.

FV164/J9 18" towel holder.

FV164.01/J9 24" towel holder.

FV164.02/J9 30" towel holder.