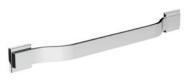

FV133/J9 Deck mounted Roman diverter valve and handshower assembly.

FV215/J9.0 Square freestanding tub faucet. Trim only.

FV163/J9 Towel holder.

FV164/J9 18" towel holder.

FV164.01/J9 24" towel holder.

FV164.02/J9 30" towel holder.