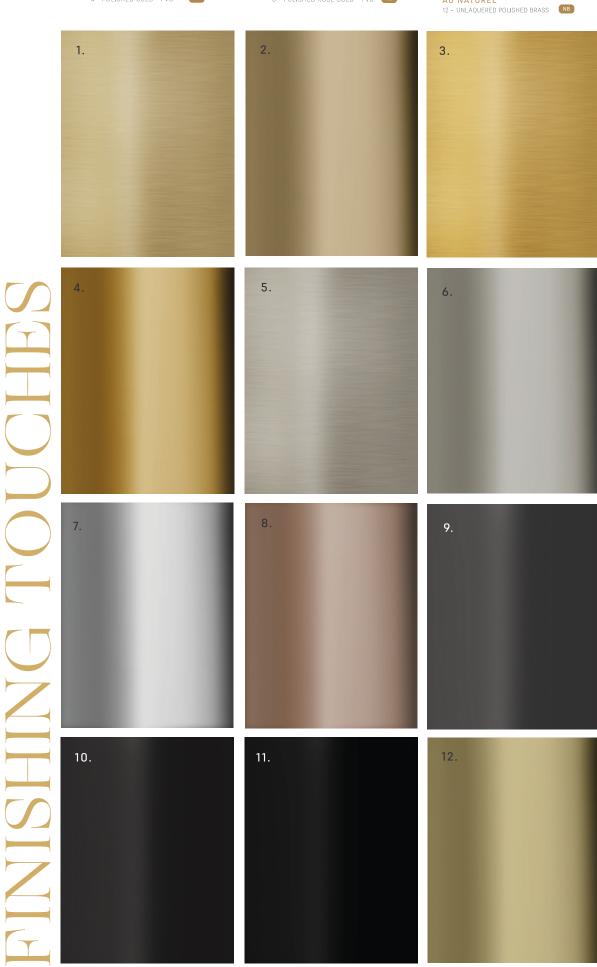

## All the finishes

#### GILDED

7 - POLISHED CHROME 8 - POLISHED ROSE GOLD - PVD

BN PN

PC

9 - SATIN GREYSTONE - PVD

10 - SATIN BLACK - PVD

11 - FLAT BLACK

AU NATUREL