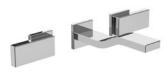

SGR BK FB

FV207/J9 Widespread lavatory faucet with push-down pop-up drain assembly (no lift rod).

FV203/J9.0 Wall-mounted lavatory faucet, less drain assembly, trim only.

FV480/J9.0 Wall volume control. Trim only.