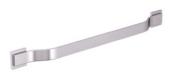

FV133/J9 Deck mounted Roman diverter valve and handshower assembly.

FV215/J9.0 Square freestanding tub faucet. Trim only.

FV163/J9 Towel holder.

FV164/J9 18" towel holder.

FV164.01/J9 24" towel holder.

FV164.02/J9 30" towel holder.