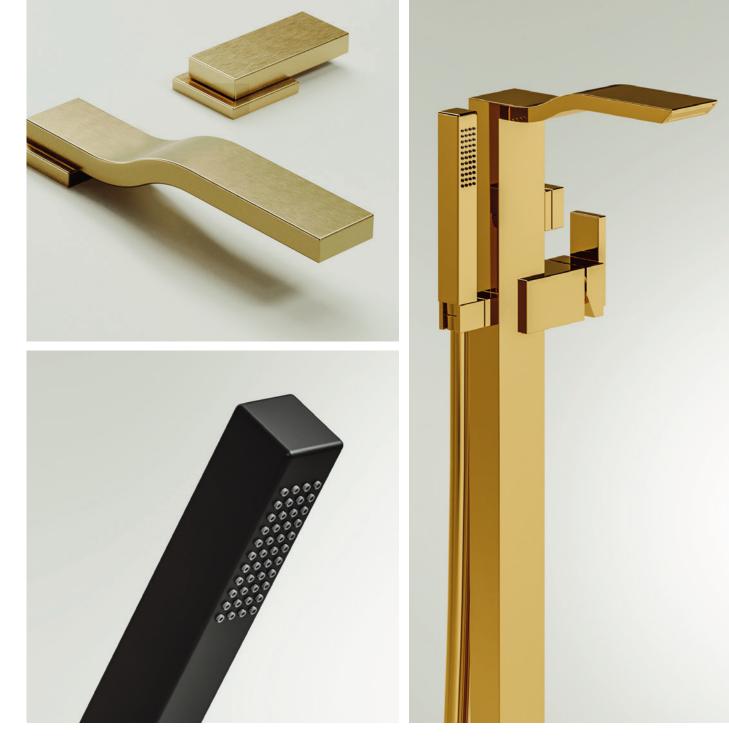

SGR BK FB

FV207/J9 Widespread lavatory faucet with push-down pop-up drain assembly (no lift rod).

FV203/J9.0 Wall-mounted lavatory faucet, less drain assembly, trim only.

FV480/J9.0 Wall volume control. Trim only.

FV210/J9 Deck mounted Roman bath faucet 3/4" valves.

FV103/J9.17.0 Tub wall spout 1/2" Fem NPT connection.

FV217/J9.0 Thermostatic wall valve. Trim only.

FV227/J9.0 Thermostatic wall valve. Trim only.

FV247/J9.0 Thermostatic wall valve with three outlets. Trim only.

FV133/J9 Deck mounted Roman diverter valve and handshower assembly.

FV215/J9.0 Square freestanding tub faucet. Trim only.

FV163/J9 Towel holder.

FV164/J9 18" towel holder.

FV164.01/J9 24" towel holder.

FV164.02/J9 30" towel holder.