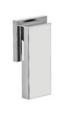

FV210/J9 Deck mounted Roman bath faucet 3/4" valves.

FV103/J9.17.0 Tub wall spout 1/2" Fem NPT connection.

FV217/J9.0 Thermostatic wall valve. Trim only.

FV227/J9.0 Thermostatic wall valve. Trim only.

FV247/J9.0 Thermostatic wall valve with three outlets. Trim only.