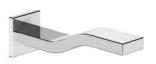

FV133/J9 Deck mounted Roman diverter valve and handshower assembly.

FV215/J9.0 Square freestanding tub faucet. Trim only.

FV163/J9 Towel holder.

FV164/J9 18" towel holder.

FV164.01/J9 24" towel holder.

FV164.02/J9 30" towel holder.