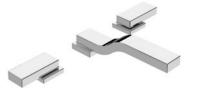

FV210/J9 Deck mounted Roman bath faucet 3/4" valves.

FV103/J9.17.0 Tub wall spout 1/2" Fem NPT connection.

FV217/J9.0 Thermostatic wall valve. Trim only.

FV227/J9.0 Thermostatic wall valve. Trim only.

FV247/J9.0 Thermostatic wall valve with three outlets. Trim only.