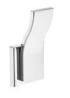

#### GILDED







7 - POLISHED CHROME 8 - POLISHED ROSE GOLD - PVD

BN PN

PC



9 - SATIN GREYSTONE - PVD

10 - SATIN BLACK - PVD

11 - FLAT BLACK

AU NATUREL

SGR BK FB





FV207/J9 Widespread lavatory faucet with push-down pop-up drain assembly (no lift rod).



FV203/J9.0 Wall-mounted lavatory faucet, less drain assembly, trim only.



FV480/J9.0 Wall volume control. Trim only.



FV210/J9 Deck mounted Roman bath faucet 3/4" valves.



FV103/J9.17.0 Tub wall spout 1/2" Fem NPT connection.



FV217/J9.0 Thermostatic wall valve. Trim only.



FV227/J9.0 Thermostatic wall valve. Trim only.



FV247/J9.0 Thermostatic wall valve with three outlets. Trim only.



FV133/J9 Deck mounted Roman diverter valve and handshower assembly.



FV215/J9.0 Square freestanding tub faucet. Trim only.







FV163/J9 Towel holder.



FV164/J9 18" towel holder.



FV164.01/J9 24" towel holder.



FV164.02/J9 30" towel holder.



FV167/J9 Toilet paper holder.

#### FRANZVIEGENER

1