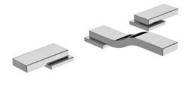

SGR BK FB

FV207/J9 Widespread lavatory faucet with push-down pop-up drain assembly (no lift rod).

FV203/J9.0 Wall-mounted lavatory faucet, less drain assembly, trim only.

FV480/J9.0 Wall volume control. Trim only.