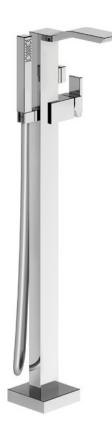

FV133/J9 Deck mounted Roman diverter valve and handshower assembly.

FV215/J9.0 Square freestanding tub faucet. Trim only.

FV163/J9 Towel holder.

FV164/J9 18" towel holder.

FV164.01/J9 24" towel holder.

FV164.02/J9 30" towel holder.