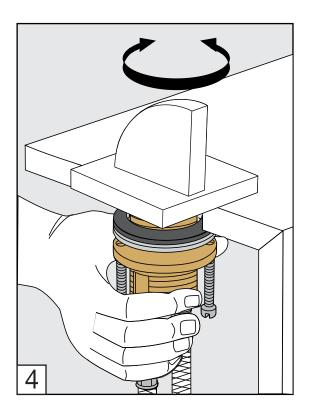

# FRANZ VIEGENER

# Edge

installation



### Edge Faucets - Line J3 & J3D

#### **CONGRATULATIONS!**

This product has been subjected to stringent tests for its quality, performance and finish. We guarantee years of trouble free operation.

We thank you for your choice and above all for the trust you are placing in us. This trust is what motivates us to improve every day.

Before connecting the faucet to the water supply, flush the tubing thoroughly to eliminate any residue.

## Required installation tools.



FV207/J3 & J3D Widespread lavatory.







Minimum flow rate out at required constant pressure, 20 PSI and minimum flow rate for feed from 5.3 gal per min (for hot and cold conections): 2,2 gal per min



## **Handle installation:**















## **Spout installation:**













### Nozzle usage instructions and cleaning:





### **FRANZ VIEGENER**

A FV S.A. company.

4000 Porett Drive • Gurnee Illinois 60031 Phone 847-244-1234 / Fax 847-244-1259