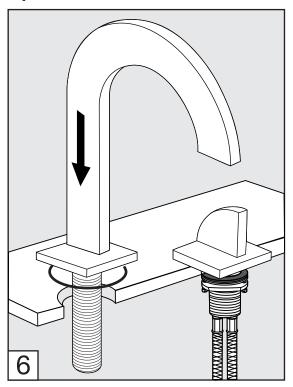

# FRANZ VIEGENER

# Edge

installation



### Edge Faucets - Line J3 & J3D

#### **CONGRATULATIONS!**

This product has been subjected to stringent tests for its quality, performance and finish. We guarantee years of trouble free operation.

We thank you for your choice and above all for the trust you are placing in us. This trust is what motivates us to improve every day.

Before connecting the faucet to the water supply, flush the tubing thoroughly to eliminate any residue.

## Required installation tools.



FV207/J3 & J3D Widespread lavatory.







Minimum flow rate out at required constant pressure, 20 PSI and minimum flow rate for feed from 5.3 gal per min (for hot and cold conections): 2,2 gal per min



## **Handle installation:**















## **Spout installation:**













### Nozzle usage instructions and cleaning:





### **FRANZ VIEGENER**

A FV S.A. company.

4000 Porett Drive • Gurnee Illinois 60031 Phone 847-244-1234 / Fax 847-244-1259