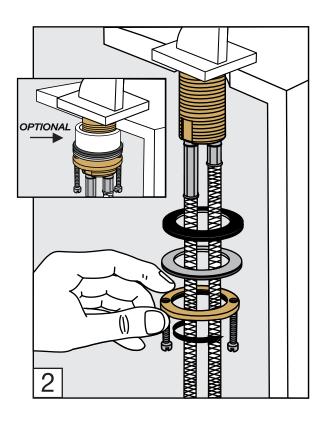

# FRANZ VIEGENER

# Edge

installation



### Edge Faucets - Line J3 & J3D

#### **CONGRATULATIONS!**

This product has been subjected to stringent tests for its quality, performance and finish. We guarantee years of trouble free operation.

We thank you for your choice and above all for the trust you are placing in us. This trust is what motivates us to improve every day.

Before connecting the faucet to the water supply, flush the tubing thoroughly to eliminate any residue.

## Required installation tools.



FV207/J3 & J3D Widespread lavatory.







Minimum flow rate out at required constant pressure, 20 PSI and minimum flow rate for feed from 5.3 gal per min (for hot and cold conections): 2,2 gal per min



## **Handle installation:**















## **Spout installation:**













### Nozzle usage instructions and cleaning:





### **FRANZ VIEGENER**

A FV S.A. company.

4000 Porett Drive • Gurnee Illinois 60031 Phone 847-244-1234 / Fax 847-244-1259