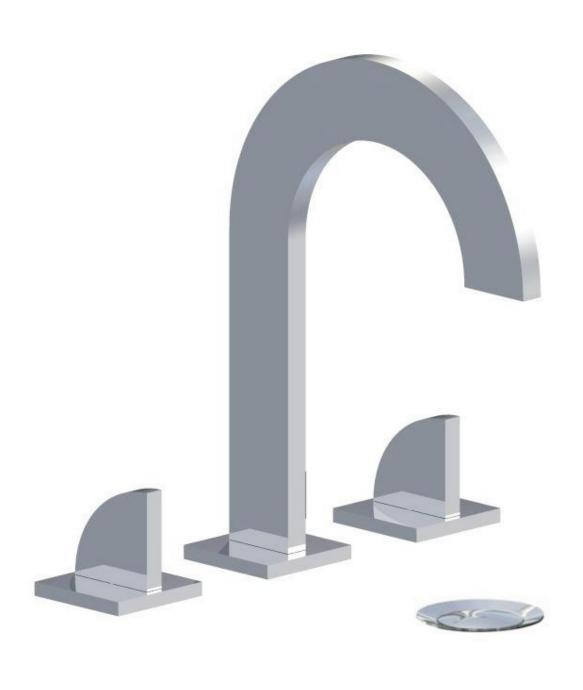

# FRANZ VIEGENER

# Edge

installation



### Edge Faucets - Line J3 & J3D

#### **CONGRATULATIONS!**

This product has been subjected to stringent tests for its quality, performance and finish. We guarantee years of trouble free operation.

We thank you for your choice and above all for the trust you are placing in us. This trust is what motivates us to improve every day.

Before connecting the faucet to the water supply, flush the tubing thoroughly to eliminate any residue.

## Required installation tools.



FV207/J3 & J3D Widespread lavatory.







Minimum flow rate out at required constant pressure, 20 PSI and minimum flow rate for feed from 5.3 gal per min (for hot and cold conections): 2,2 gal per min



## **Handle installation:**















## **Spout installation:**













### Nozzle usage instructions and c