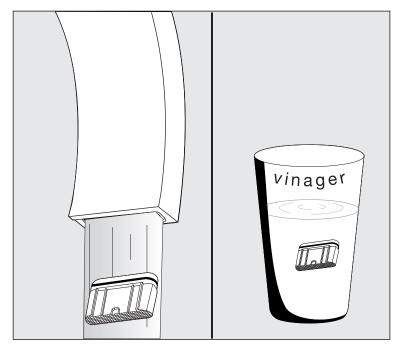

aucets - Line J3 & J3D

#### **CONGRATULATIONS!**

This product has been subjected to stringent tests for its quality, performance and finish. We guarantee years of trouble free operation.

We thank you for your choice and above all for the trust you are placing in us. This trust is what motivates us to improve every day.

Before connecting the faucet to the water supply, flush the tubing thoroughly to eliminate any residue.

## Required installation tools.



FV207/J3 & J3D Widespread lavatory.







Minimum flow rate out at required constant pressure, 20 PSI and minimum flow rate for feed from 5.3 gal per min (for hot and cold conections): 2,2 gal per min



## **Handle installation:**















## **Spout installation:**













### Nozzle usage instructions and cleaning:





### **FRANZ VIEGENER**

A FV S.A. company.

4000 Porett Drive • Gurnee Illinois 60031 Phone 847-244-1234 / Fax 847-244-1259