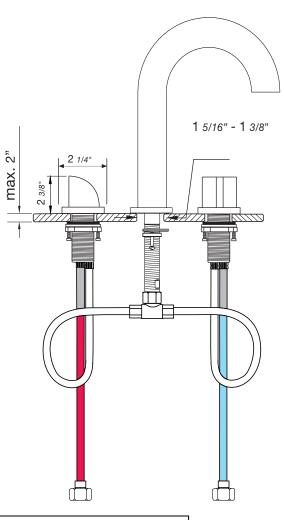

# FRANZ VIEGENER

# Edge

installation



### Edge Faucets - Line J3 & J3D

#### **CONGRATULATIONS!**

This product has been subjected to stringent tests for its quality, performance and finish. We guarantee years of trouble free operation.

We thank you for your choice and above all for the trust you are placing in us. This trust is what motivates us to improve every day.

Before connecting the faucet to the water supply, flush the tubing thoroughly to eliminate any residue.

## Required installation tools.



FV207/J3 & J3D Widespread lavatory.







Minimum flow rate out at required constant pressure, 20 PSI and minimum flow rate for feed from 5.3 gal per min (for hot and cold conections): 2,2 gal per min



## **Handle installation:**















## **Spout installation:**













### Nozzle usage instructions and cleaning:





### **FRANZ VIEGENER**

A FV S.A. company.

4000 Porett Drive • Gurnee Illinois 60031 Phone 847-244-1234 / Fax 847-244-1259