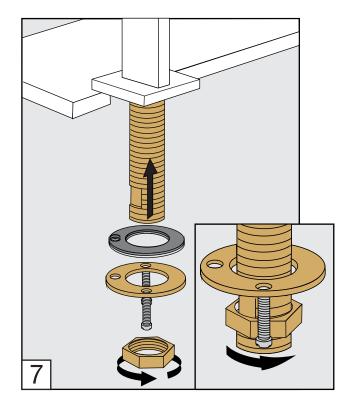

# FRANZ VIEGENER

# Edge

installation



### Edge Faucets - Line J3 & J3D

#### **CONGRATULATIONS!**

This product has been subjected to stringent tests for its quality, performance and finish. We guarantee years of trouble free operation.

We thank you for your choice and above all for the trust you are placing in us. This trust is what motivates us to improve every day.

Before connecting the faucet to the water supply, flush the tubing thoroughly to eliminate any residue.

## Required installation tools.



FV207/J3 & J3D Widespread lavatory.







Minimum flow rate out at required constant pressure, 20 PSI and minimum flow rate for feed from 5.3 gal per min (for hot and cold conections): 2,2 gal per min



## **Handle installation:**















## **Spout installation:**













### Nozzle usage instructions and cleaning:





### **FRANZ VIEGENER**

A FV S.A. company.

4000 Porett Drive • Gurnee Illinois 60031 Phone 847-244-1234 / Fax 847-244-1259