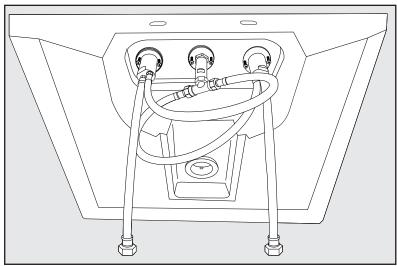

## Required installation tools.

FV207/J3 & J3D Widespread lavatory.

Minimum flow rate out at required constant pressure, 20 PSI and minimum flow rate for feed from 5.3 gal per min (for hot and cold conections): 2,2 gal per min