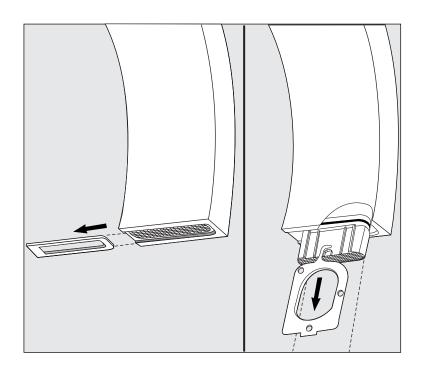

Faucets - Line J3 & J3D

#### **CONGRATULATIONS!**

This product has been subjected to stringent tests for its quality, performance and finish. We guarantee years of trouble free operation.

We thank you for your choice and above all for the trust you are placing in us. This trust is what motivates us to improve every day.

Before connecting the faucet to the water supply, flush the tubing thoroughly to eliminate any residue.

## Required installation tools.



FV207/J3 & J3D Widespread lavatory.







Minimum flow rate out at required constant pressure, 20 PSI and minimum flow rate for feed from 5.3 gal per min (for hot and cold conections): 2,2 gal per min



## **Handle installation:**















## **Spout installation:**













### Nozzle usage instructions and cleaning:





### **FRANZ VIEGENER**

A FV S.A. company.

4000 Porett Drive • Gurnee Illinois 60031 Phone 847-244-1234 / Fax 847-244-1259