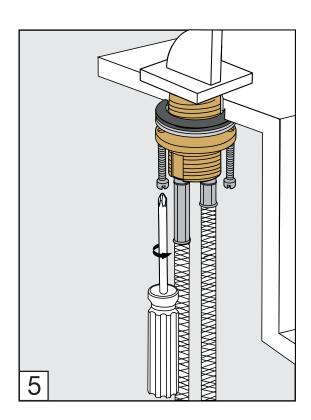

# FRANZ VIEGENER

# Edge

installation



### Edge Faucets - Line J3 & J3D

#### **CONGRATULATIONS!**

This product has been subjected to stringent tests for its quality, performance and finish. We guarantee years of trouble free operation.

We thank you for your choice and above all for the trust you are placing in us. This trust is what motivates us to improve every day.

Before connecting the faucet to the water supply, flush the tubing thoroughly to eliminate any residue.

## Required installation tools.



FV207/J3 & J3D Widespread lavatory.







Minimum flow rate out at required constant pressure, 20 PSI and minimum flow rate for feed from 5.3 gal per min (for hot and cold conections): 2,2 gal per min



## **Handle installation:**















## **Spout installation:**













### Nozzle usage instructions and cleaning:





### **FRANZ VIEGENER**

A FV S.A. company.

4000 Porett Drive • Gurnee Illinois 60031 Phone 847-244-1234 / Fax 847-244-1259