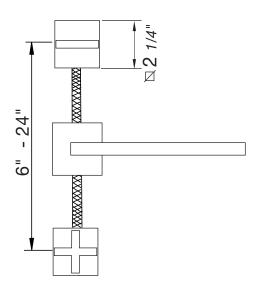

# FRANZ VIEGENER

# Edge

installation



### Edge Faucets - Line J3 & J3D

#### **CONGRATULATIONS!**

This product has been subjected to stringent tests for its quality, performance and finish. We guarantee years of trouble free operation.

We thank you for your choice and above all for the trust you are placing in us. This trust is what motivates us to improve every day.

Before connecting the faucet to the water supply, flush the tubing thoroughly to eliminate any residue.

## Required installation tools.



FV207/J3 & J3D Widespread lavatory.







Minimum flow rate out at required constant pressure, 20 PSI and minimum flow rate for feed from 5.3 gal per min (for hot and cold conections): 2,2 gal per min



## **Handle installation:**















## **Spout installation:**













### Nozzle usage instructions and cleaning:





### **FRANZ VIEGENER**

A FV S.A. company.

4000 Porett Drive • Gurnee Illinois 60031 Phone 847-244-1234 / Fax 847-244-1259