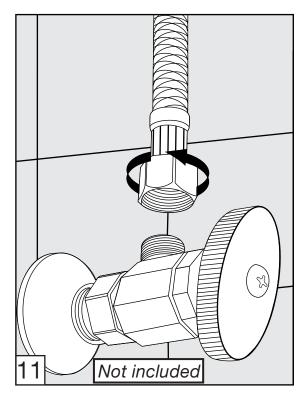

RANZ VIEGENER

# Edge

installation



### Edge Faucets - Line J3 & J3D

#### **CONGRATULATIONS!**

This product has been subjected to stringent tests for its quality, performance and finish. We guarantee years of trouble free operation.

We thank you for your choice and above all for the trust you are placing in us. This trust is what motivates us to improve every day.

Before connecting the faucet to the water supply, flush the tubing thoroughly to eliminate any residue.

## Required installation tools.



FV207/J3 & J3D Widespread lavatory.







Minimum flow rate out at required constant pressure, 20 PSI and minimum flow rate for feed from 5.3 gal per min (for hot and cold conections): 2,2 gal per min



## **Handle installation:**















## **Spout installation:**













### Nozzle usage instructions and cleaning:





### **FRANZ VIEGENER**

A FV S.A. company.

4000 Porett Drive • Gurnee Illinois 60031 Phone 847-244-1234 / Fax 847-244-1259