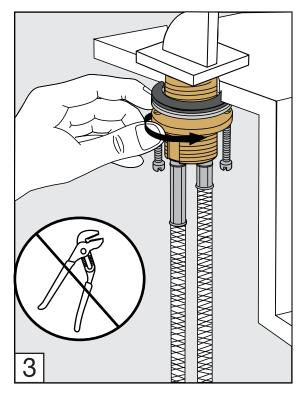

# FRANZ VIEGENER

# Edge

installation



### Edge Faucets - Line J3 & J3D

#### **CONGRATULATIONS!**

This product has been subjected to stringent tests for its quality, performance and finish. We guarantee years of trouble free operation.

We thank you for your choice and above all for the trust you are placing in us. This trust is what motivates us to improve every day.

Before connecting the faucet to the water supply, flush the tubing thoroughly to eliminate any residue.

## Required installation tools.



FV207/J3 & J3D Widespread lavatory.







Minimum flow rate out at required constant pressure, 20 PSI and minimum flow rate for feed from 5.3 gal per min (for hot and cold conections): 2,2 gal per min



## **Handle installation:**















## **Spout installation:**













### Nozzle usage instructions and cleaning:





### **FRANZ VIEGENER**

A FV S.A. company.

4000 Porett Drive • Gurnee Illinois 60031 Phone 847-244-1234 / Fax 847-244-1259