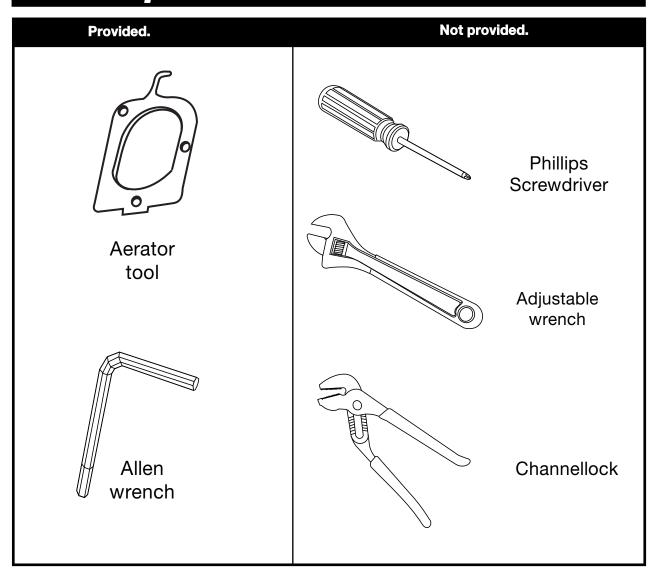

## Required installation tools.

FV207/J3 & J3D Widespread lavatory.

Minimum flow rate out at required constant pressure, 20 PSI and minimum flow rate for feed from 5.3 gal per min (for hot and cold conections): 2,2 gal per min