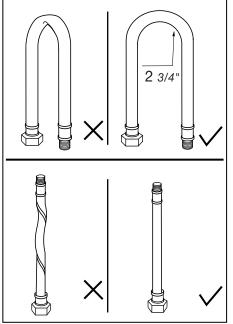

Before connecting the faucet to the water supply, flush the tubing thoroughly to eliminate any residue.