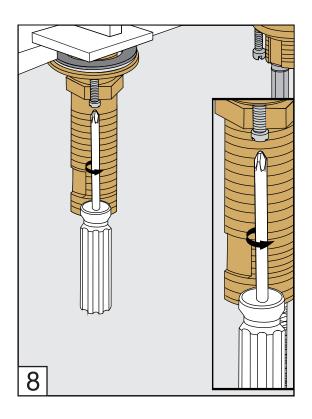

# FRANZ VIEGENER

# Edge

installation



### Edge Faucets - Line J3 & J3D

#### **CONGRATULATIONS!**

This product has been subjected to stringent tests for its quality, performance and finish. We guarantee years of trouble free operation.

We thank you for your choice and above all for the trust you are placing in us. This trust is what motivates us to improve every day.

Before connecting the faucet to the water supply, flush the tubing thoroughly to eliminate any residue.

## Required installation tools.



FV207/J3 & J3D Widespread lavatory.







Minimum flow rate out at required constant pressure, 20 PSI and minimum flow rate for feed from 5.3 gal per min (for hot and cold conections): 2,2 gal per min



## **Handle installation:**















## **Spout installation:**













### Nozzle usage instructions and cleaning:





### **FRANZ VIEGENER**

A FV S.A. company.

4000 Porett Drive • Gurnee Illinois 60031 Phone 847-244-1234 / Fax 847-244-1259