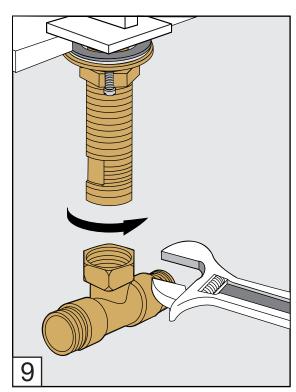

# FRANZ VIEGENER

# Edge

installation



### Edge Faucets - Line J3 & J3D

#### **CONGRATULATIONS!**

This product has been subjected to stringent tests for its quality, performance and finish. We guarantee years of trouble free operation.

We thank you for your choice and above all for the trust you are placing in us. This trust is what motivates us to improve every day.

Before connecting the faucet to the water supply, flush the tubing thoroughly to eliminate any residue.

## Required installation tools.



FV207/J3 & J3D Widespread lavatory.







Minimum flow rate out at required constant pressure, 20 PSI and minimum flow rate for feed from 5.3 gal per min (for hot and cold conections): 2,2 gal per min



## **Handle installation:**















## **Spout installation:**













### Nozzle usage instructions and cleaning:





### **FRANZ VIEGENER**

A FV S.A. company.

4000 Porett Drive • Gurnee Illinois 60031 Phone 847-244-1234 / Fax 847-244-1259