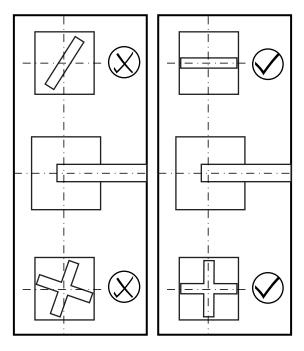

# FRANZ VIEGENER

# Edge

installation



### Edge Faucets - Line J3 & J3D

#### **CONGRATULATIONS!**

This product has been subjected to stringent tests for its quality, performance and finish. We guarantee years of trouble free operation.

We thank you for your choice and above all for the trust you are placing in us. This trust is what motivates us to improve every day.

Before connecting the faucet to the water supply, flush the tubing thoroughly to eliminate any residue.

## Required installation tools.



FV207/J3 & J3D Widespread lavatory.







Minimum flow rate out at required constant pressure, 20 PSI and minimum flow rate for feed from 5.3 gal per min (for hot and cold conections): 2,2 gal per min



## **Handle installation:**















## **Spout installation:**













### Nozzle usage instructions and cleaning:





### **FRANZ VIEGENER**

A FV S.A. company.

4000 Porett Drive • Gurnee Illinois 60031 Phone 847-244-1234 / Fax 847-244-1259