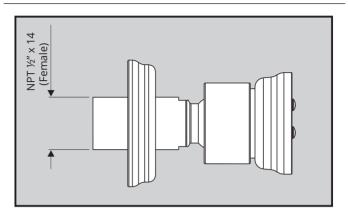

## FRANZ VIEGENER

FV138.02

installation and maintenance

Before connecting the faucet to the water supply, flush the tubing thoroughly