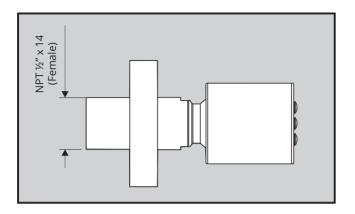

## FRANZ VIEGENER

FV138.03

installation and maintenance

Before connecting the faucet to the water supply, flush the tubing thoroughly to eliminate any residue.