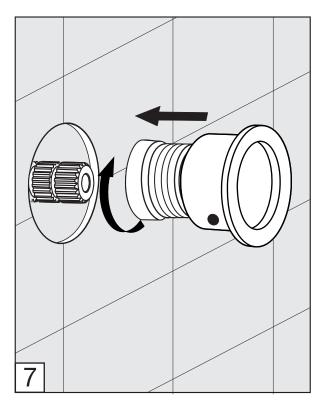

# FRANZ VIEGENER

## Edge

installation



#### **CONGRATULATIONS!**

This product has been subjected to stringent tests for its quality, performance and finish. We guarantee years of trouble free operation.

We thank you for your choice and above all for the trust you are placing in us. This trust is what motivates us to improve every day.

Before connecting the faucet to the water supply, flush the tubing thoroughly to eliminate any residue.

## Required installation tools.



#### FV203/J3.0 FV203/J3D.0





#### **Handle installation:**





















### **Spout installation:**





#### Edge - Wall-mounted lavatory set. Trim only - Line J3 & J3D



MIN: 9/16" (15 mm)

**MAX**: 1 1/8" (33 mm)

According to the measured distance could be necesary to choose other size of the "NPT pipe niple" (not provided).

\*Maximum and minimum distances are in millimeters, measurements in inches are for reference only.





#### Nozzle usage instructions and cleaning:









### FRANZ VIEGENER a FV S.A. Company

4000 Porett Drive • Gurnee Illinois 60031 Phone 847-244-1234 / Fax 847-244-1259

FRANZ VIEGENER reserve the right to make revisions without notice in the design of faucets and bathroom accessories or in packaging. FOLFV203/J3.0 / Edition No 1 \_ November, 2011.