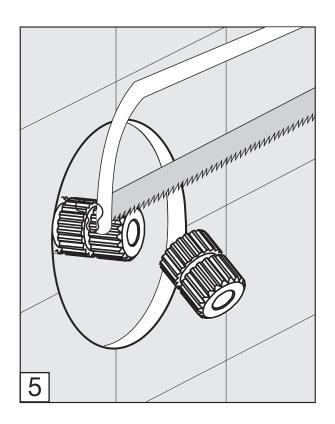

# FRANZ VIEGENER

## Edge

installation



#### **CONGRATULATIONS!**

This product has been subjected to stringent tests for its quality, performance and finish. We guarantee years of trouble free operation.

We thank you for your choice and above all for the trust you are placing in us. This trust is what motivates us to improve every day.

Before connecting the faucet to the water supply, flush the tubing thoroughly to eliminate any residue.

## Required installation tools.



#### FV203/J3.0 FV203/J3D.0





#### **Handle installation:**





















### **Spout installation:**





#### Edge - Wall-mounted lavatory set. Trim only - Line J3 & J3D



MIN: 9/16" (15 mm)

**MAX**: 1 1/8" (33 mm)

According to the measured distance could be necesary to choose other size of the "NPT pipe niple" (not provided).

\*Maximum and minimum distances are in millimeters, measurements in inches are for reference only.





#### Nozzle usage instructions and cleaning:









### FRANZ VIEGENER a FV S.A. Company

4000 Porett Drive • Gurnee Illinois 60031 Phone 847-244-1234 / Fax 847-244-1259

FRANZ VIEGENER reserve the right to make revisions without notice in the design of faucets and bathroom accessories or in packaging. FOLFV203/J3.0 / Edition No 1 \_ November, 2011.