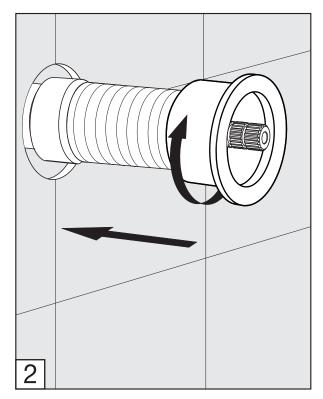

# FRANZ VIEGENER

## Edge

installation



#### **CONGRATULATIONS!**

This product has been subjected to stringent tests for its quality, performance and finish. We guarantee years of trouble free operation.

We thank you for your choice and above all for the trust you are placing in us. This trust is what motivates us to improve every day.

Before connecting the faucet to the water supply, flush the tubing thoroughly to eliminate any residue.

## Required installation tools.



#### FV203/J3.0 FV203/J3D.0





#### **Handle installation:**





















### **Spout installation:**





#### Edge - Wall-mounted lavatory set. Trim only - Line J3 & J3D



MIN: 9/16" (15 mm)

**MAX**: 1 1/8" (33 mm)

According to the measured distance could be necesary to choose other size of the "NPT pipe niple" (not provided).

\*Maximum and minimum distances are in millimeters, measurements in inches are for reference only.





#### Nozzle usage instructions and cleaning:









### FRANZ VIEGENER a FV S.A. Company

4000 Porett Drive • Gurnee Illinois 60031 Phone 847-244-1234 / Fax 847-244-1259

FRANZ VIEGENER reserve the right to make revisions without notice in the design of faucets and bathroom accessories or in packaging. FOLFV203/J3.0 / Edition No 1 \_ November, 2011.