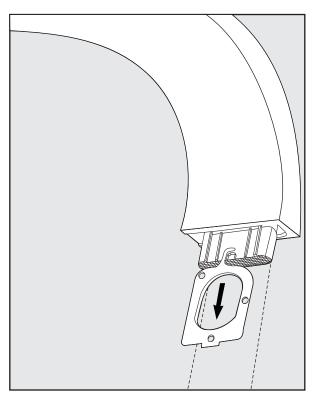

of trouble free operation.

We thank you for your choice and above all for the trust you are placing in us. This trust is what motivates us to improve every day.

Before connecting the faucet to the water supply, flush the tubing thoroughly to eliminate any residue.

## Required installation tools.



#### FV203/J3.0 FV203/J3D.0





#### **Handle installation:**





















### **Spout installation:**





#### Edge - Wall-mounted lavatory set. Trim only - Line J3 & J3D



MIN: 9/16" (15 mm)

**MAX**: 1 1/8" (33 mm)

According to the measured distance could be necesary to choose other size of the "NPT pipe niple" (not provided).

\*Maximum and minimum distances are in millimeters, measurements in inches are for reference only.





#### Nozzle usage instructions and cleaning:









### FRANZ VIEGENER a FV S.A. Company

4000 Porett Drive • Gurnee Illinois 60031 Phone 847-244-1234 / Fax 847-244-1259

FRANZ VIEGENER reserve the right to make revisions without notice in the design of faucets and bathroom accessories or in packaging. FOLFV203/J3.0 / Edition No 1 \_ November, 2011.