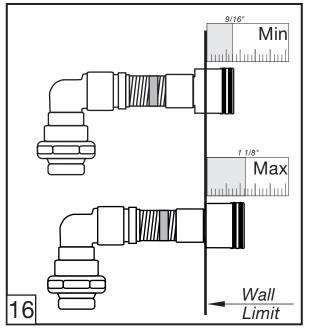

#### Edge - Wall-mounted lavatory set. Trim only - Line J3 & J3D

MIN: 9/16" (15 mm)

**MAX**: 1 1/8" (33 mm)

According to the measured distance could be necesary to choose other size of the "NPT pipe niple" (not provided).

\*Maximum and minimum distances are in millimeters, measurements in inches are for reference only.