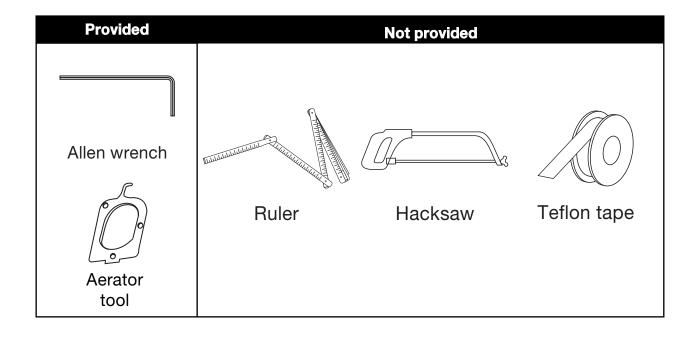

# FRANZ VIEGENER

## Edge

installation



#### **CONGRATULATIONS!**

This product has been subjected to stringent tests for its quality, performance and finish. We guarantee years of trouble free operation.

We thank you for your choice and above all for the trust you are placing in us. This trust is what motivates us to improve every day.

Before connecting the faucet to the water supply, flush the tubing thoroughly to eliminate any residue.

## Required installation tools.



#### FV203/J3.0 FV203/J3D.0





#### **Handle installation:**





















### **Spout installation:**





#### Edge - Wall-mounted lavatory set. Trim only - Line J3 & J3D



MIN: 9/16" (15 mm)

**MAX**: 1 1/8" (33 mm)

According to the measured distance could be necesary to choose other size of the "NPT pipe niple" (not provided).

\*Maximum and minimum distances are in millimeters, measurements in inches are for reference only.





#### Nozzle usage instructions and cleaning:









### FRANZ VIEGENER a FV S.A. Company

4000 Porett Drive • Gurnee Illinois 60031 Phone 847-244-1234 / Fax 847-244-1259

FRANZ VIEGENER reserve the right to make revisions without notice in the design of faucets and bathroom accessories or in packaging. FOLFV203/J3.0 / Edition No 1 \_ November, 2