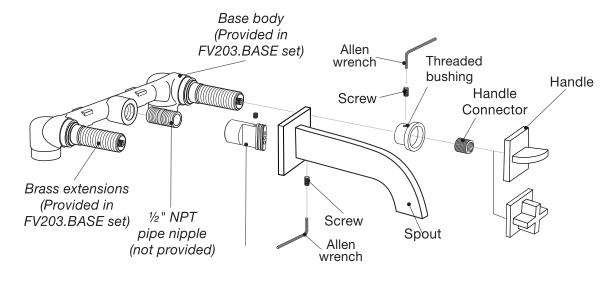

#### **Handle installation:**

### **Spout installation:**

#### Edge - Wall-mounted lavatory set. Trim only - Line J3 & J3D

MIN: 9/16" (15 mm)

**MAX**: 1 1/8" (33 mm)

According to the measured distance could be necesary to choose other size of the "NPT pipe niple" (not provided).