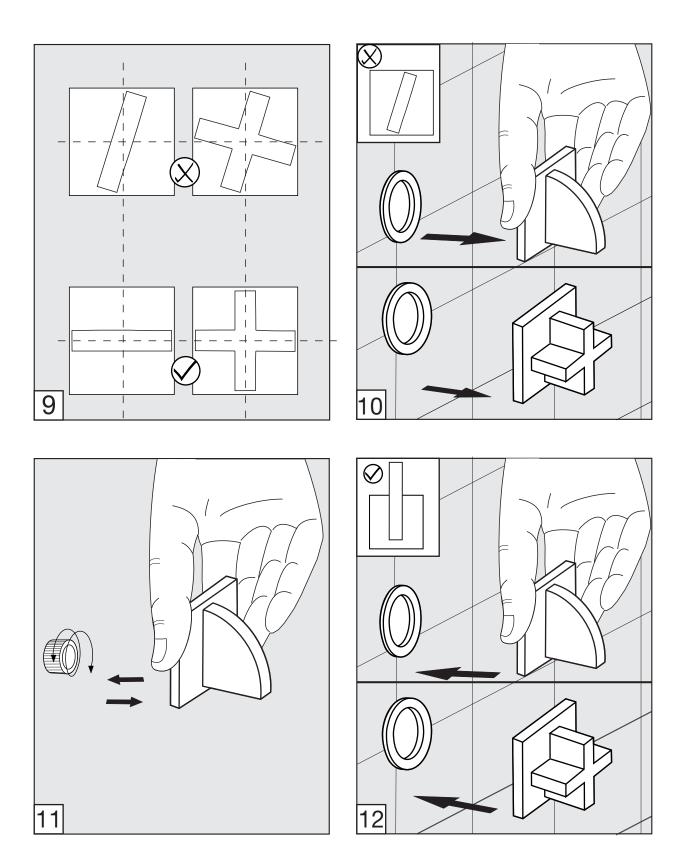

# FRANZ VIEGENER

## Edge

installation



#### **CONGRATULATIONS!**

This product has been subjected to stringent tests for its quality, performance and finish. We guarantee years of trouble free operation.

We thank you for your choice and above all for the trust you are placing in us. This trust is what motivates us to improve every day.

Before connecting the faucet to the water supply, flush the tubing thoroughly to eliminate any residue.

## Required installation tools.



#### FV203/J3.0 FV203/J3D.0





#### **Handle installation:**





















### **Spout installation:**





#### Edge - Wall-mounted lavatory set. Trim only - Line J3 & J3D



MIN: 9/16" (15 mm)

**MAX**: 1 1/8" (33 mm)

According to the measured distance could be necesary to choose other size of the "NPT pipe niple" (not provided).

\*Maximum and minimum distances are in millimeters, measurements in inches are for reference only.





#### Nozzle usage instructions and cleaning:









### FRANZ VIEGENER a FV S.A. Company

4000 Porett Drive • Gurnee Illinois 60031 Phone 847-244-1234 / Fax 847-244-1259

FRANZ VIEGENER reserve the right to make revisions without notice in the design of faucets and bathroom accessories or in packaging. FOLFV203/J3.0 / Edition No 1 \_ November, 2011.