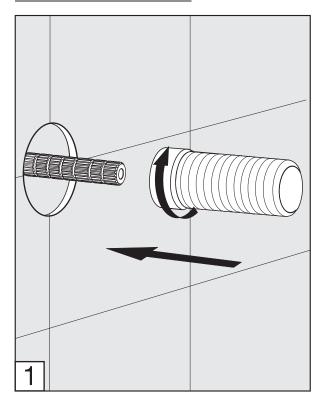

# FRANZ VIEGENER

## Edge

installation



#### **CONGRATULATIONS!**

This product has been subjected to stringent tests for its quality, performance and finish. We guarantee years of trouble free operation.

We thank you for your choice and above all for the trust you are placing in us. This trust is what motivates us to improve every day.

Before connecting the faucet to the water supply, flush the tubing thoroughly to eliminate any residue.

## Required installation tools.



#### FV203/J3.0 FV203/J3D.0





#### **Handle installation:**





















### **Spout installation:**





#### Edge - Wall-mounted lavatory set. Trim only - Line J3 & J3D



MIN: 9/16" (15 mm)

**MAX**: 1 1/8" (33 mm)

According to the measured distance could be necesary to choose other size of the "NPT pipe niple" (not provided).

\*Maximum and minimum distances are in millimeters, measurements in inches are for reference only.





#### Nozzle usage instructions and cleaning:









### FRANZ VIEGENER a FV S.A. Company

4000 Porett Drive • Gurnee Illinois 60031 Phone 847-244-1234 / Fax 847-244-1259

FRANZ VIEGENER reserve the right to make revisions without notice in the design of faucets and bathroom accessories or in packaging. FOLFV203/J3.0 / Edition No 1 \_ November, 2011.