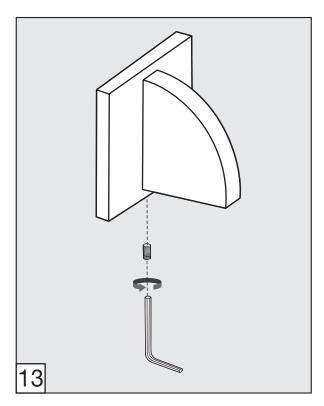

# FRANZ VIEGENER

## Edge

installation



#### **CONGRATULATIONS!**

This product has been subjected to stringent tests for its quality, performance and finish. We guarantee years of trouble free operation.

We thank you for your choice and above all for the trust you are placing in us. This trust is what motivates us to improve every day.

Before connecting the faucet to the water supply, flush the tubing thoroughly to eliminate any residue.

## Required installation tools.



#### FV203/J3.0 FV203/J3D.0





#### **Handle installation:**





















### **Spout installation:**





#### Edge - Wall-mounted lavatory set. Trim only - Line J3 & J3D



MIN: 9/16" (15 mm)

**MAX**: 1 1/8" (33 mm)

According to the measured distance could be necesary to choose other size of the "NPT pipe niple" (not provided).

\*Maximum and minimum distances are in millimeters, measurements in inches are for reference only.





#### Nozzle usage instructions and cleaning:









### FRANZ VIEGENER a FV S.A. Company

4000 Porett Drive • Gurnee Illinois 60031 Phone 847-244-1234 / Fax 847-244-1259

FRANZ VIEGENER reserve the right to make revisions without notice in the design of faucets and bathroom accessories or in packaging. FOLFV203/J3.0 / Edition No 1 \_ November, 2011.