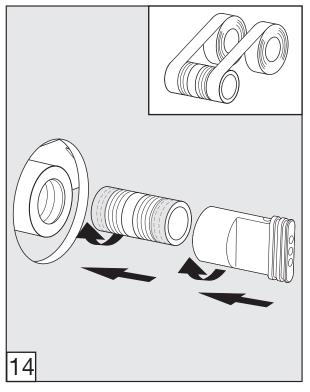

# FRANZ VIEGENER

## Edge

installation



#### **CONGRATULATIONS!**

This product has been subjected to stringent tests for its quality, performance and finish. We guarantee years of trouble free operation.

We thank you for your choice and above all for the trust you are placing in us. This trust is what motivates us to improve every day.

Before connecting the faucet to the water supply, flush the tubing thoroughly to eliminate any residue.

## Required installation tools.



#### FV203/J3.0 FV203/J3D.0





#### **Handle installation:**





















### **Spout installation:**





#### Edge - Wall-mounted lavatory set. Trim only - Line J3 & J3D



MIN: 9/16" (15 mm)

**MAX**: 1 1/8" (33 mm)

According to the measured distance could be necesary to choose other size of the "NPT pipe niple" (not provided).

\*Maximum and minimum distances are in millimeters, measurements in inches are for reference only.





#### Nozzle usage instructions and cleaning:









### FRANZ VIEGENER a FV S.A. Company

4000 Porett Drive • Gurnee Illinois 60031 Phone 847-244-1234 / Fax 847-244-1259

FRANZ VIEGENER reserve the right to make revisions without notice in the design of faucets and bathroom accessories or in packaging. FOLFV203/J3.0 / Edition No 1 \_ November, 2011.