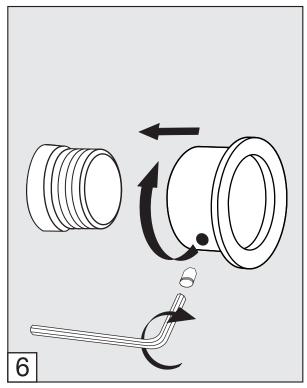

# FRANZ VIEGENER

## Edge

installation



#### **CONGRATULATIONS!**

This product has been subjected to stringent tests for its quality, performance and finish. We guarantee years of trouble free operation.

We thank you for your choice and above all for the trust you are placing in us. This trust is what motivates us to improve every day.

Before connecting the faucet to the water supply, flush the tubing thoroughly to eliminate any residue.

## Required installation tools.



#### FV203/J3.0 FV203/J3D.0





#### **Handle installation:**





















### **Spout installation:**





#### Edge - Wall-mounted lavatory set. Trim only - Line J3 & J3D



MIN: 9/16" (15 mm)

**MAX**: 1 1/8" (33 mm)

According to the measured distance could be necesary to choose other size of the "NPT pipe niple" (not provided).

\*Maximum and minimum distances are in millimeters, measurements in inches are for reference only.





#### Nozzle usage instructions and cleaning:









### FRANZ VIEGENER a FV S.A. Company

4000 Porett Drive • Gurnee Illinois 60031 Phone 847-244-1234 / Fax 847-244-1259

FRANZ VIEGENER reserve the right to make revisions without notice in the design of faucets and bathroom accessories or in packaging. FOLFV203/J3.0 / Edition No 1 \_ November, 2011.