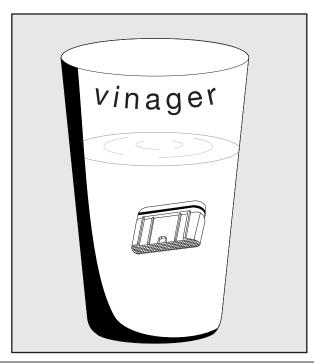

rouble free operation.

We thank you for your choice and above all for the trust you are placing in us. This trust is what motivates us to improve every day.

Before connecting the faucet to the water supply, flush the tubing thoroughly to eliminate any residue.

## Required installation tools.



#### FV203/J3.0 FV203/J3D.0





#### **Handle installation:**





















### **Spout installation:**





#### Edge - Wall-mounted lavatory set. Trim only - Line J3 & J3D



MIN: 9/16" (15 mm)

**MAX**: 1 1/8" (33 mm)

According to the measured distance could be necesary to choose other size of the "NPT pipe niple" (not provided).

\*Maximum and minimum distances are in millimeters, measurements in inches are for reference only.





#### Nozzle usage instructions and cleaning:









### FRANZ VIEGENER a FV S.A. Company

4000 Porett Drive • Gurnee Illinois 60031 Phone 847-244-1234 / Fax 847-244-1259

FRANZ VIEGENER reserve the right to make revisions without notice in the design of faucets and bathroom accessories or in packaging. FOLFV203/J3.0 / Edition No 1 \_ November, 2011.