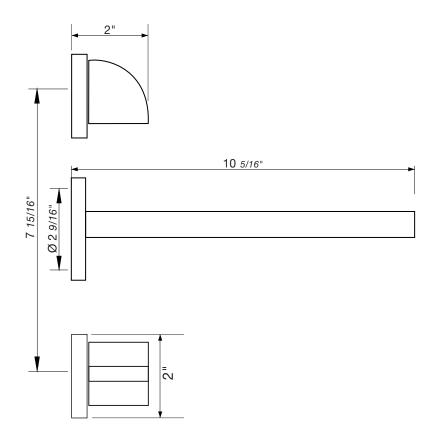

#### Edge - Wall-mounted lavatory set. Trim only - Line J3 & J3D

MIN: 9/16" (15 mm)

**MAX**: 1 1/8" (33 mm)

According to the measured distance could be necesary to choose other size of the "NPT pipe niple" (not provided).

\*Maximum and minimum distances are in millimeters, measurements in inches are for reference only.