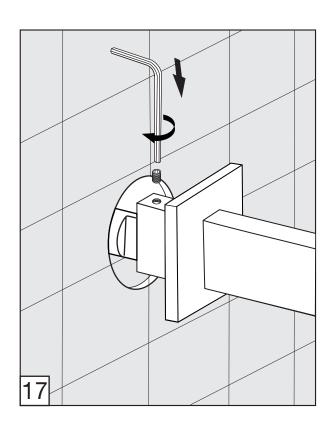

quality, performance and finish. We guarantee years of trouble free operation.

We thank you for your choice and above all for the trust you are placing in us. This trust is what motivates us to improve every day.

Before connecting the faucet to the water supply, flush the tubing thoroughly to eliminate any residue.

## Required installation tools.



#### FV203/J3.0 FV203/J3D.0





#### **Handle installation:**





















### **Spout installation:**





#### Edge - Wall-mounted lavatory set. Trim only - Line J3 & J3D



MIN: 9/16" (15 mm)

**MAX**: 1 1/8" (33 mm)

According to the measured distance could be necesary to choose other size of the "NPT pipe niple" (not provided).

\*Maximum and minimum distances are in millimeters, measurements in inches are for reference only.





#### Nozzle usage instructions and cleaning:









### FRANZ VIEGENER a FV S.A. Company

4000 Porett Drive • Gurnee Illinois 60031 Phone 847-244-1234 / Fax 847-244-1259

FRANZ VIEGENER reserve the right to make revisions without notice in the design of faucets and bathroom accessories or in packaging. FOLFV203/J3.0 / Edition No 1 \_ November, 2011.