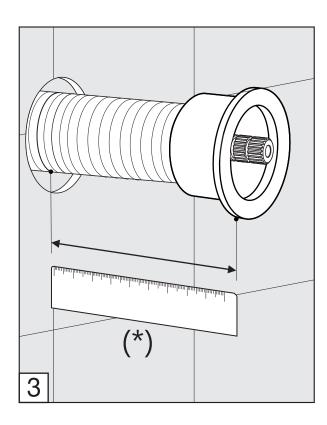

#### Edge - Wall-mounted lavatory set. Trim only - Line J3 & J3D

MIN: 9/16" (15 mm)

**MAX**: 1 1/8" (33 mm)

According to the measured distance could be necesary to choose other size of the "NPT pipe niple" (not provided).

\*Maximum and minimum distances are in millimeters, measurements in inches are for reference only.