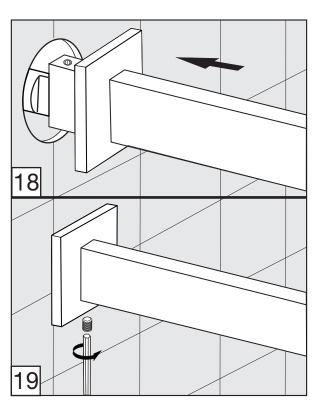

ality, performance and finish. We guarantee years of trouble free operation.

We thank you for your choice and above all for the trust you are placing in us. This trust is what motivates us to improve every day.

Before connecting the faucet to the water supply, flush the tubing thoroughly to eliminate any residue.

## Required installation tools.



#### FV203/J3.0 FV203/J3D.0





#### **Handle installation:**





















### **Spout installation:**





#### Edge - Wall-mounted lavatory set. Trim only - Line J3 & J3D



MIN: 9/16" (15 mm)

**MAX**: 1 1/8" (33 mm)

According to the measured distance could be necesary to choose other size of the "NPT pipe niple" (not provided).

\*Maximum and minimum distances are in millimeters, measurements in inches are for reference only.





#### Nozzle usage instructions and cleaning:









### FRANZ VIEGENER a FV S.A. Company

4000 Porett Drive • Gurnee Illinois 60031 Phone 847-244-1234 / Fax 847-244-1259

FRANZ VIEGENER reserve the right to make revisions without notice in the design of faucets and bathroom accessories or in packaging. FOLFV203/J3.0 / Edition No 1 \_ November, 2011.