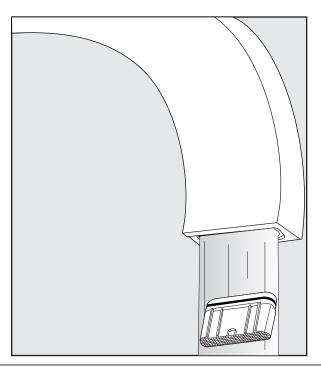

trouble free operation.

We thank you for your choice and above all for the trust you are placing in us. This trust is what motivates us to improve every day.

Before connecting the faucet to the water supply, flush the tubing thoroughly to eliminate any residue.

## Required installation tools.



#### FV203/J3.0 FV203/J3D.0





#### **Handle installation:**





















### **Spout installation:**





#### Edge - Wall-mounted lavatory set. Trim only - Line J3 & J3D



MIN: 9/16" (15 mm)

**MAX**: 1 1/8" (33 mm)

According to the measured distance could be necesary to choose other size of the "NPT pipe niple" (not provided).

\*Maximum and minimum distances are in millimeters, measurements in inches are for reference only.





#### Nozzle usage instructions and cleaning:









### FRANZ VIEGENER a FV S.A. Company

4000 Porett Drive • Gurnee Illinois 60031 Phone 847-244-1234 / Fax 847-244-1259

FRANZ VIEGENER reserve the right to make revisions without notice in the design of faucets and bathroom accessories or in packaging. FOLFV203/J3.0 / Edition No 1 \_ November, 2011.