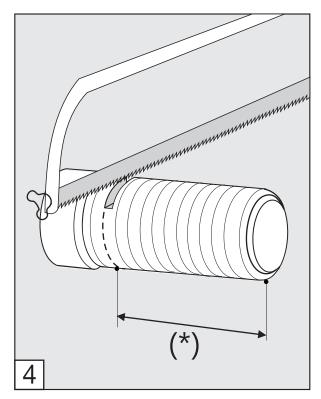

#### Edge - Wall-mounted lavatory set. Trim only - Line J3 & J3D

MIN: 9/16" (15 mm)

**MAX**: 1 1/8" (33 mm)

According to the measured distance could be necesary to choose other size of the "NPT pipe niple" (not provided).

\*Maximum and minimum distances are in millimeters, measurements in inches are for reference only.