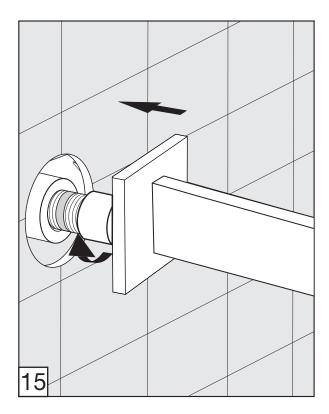

# FRANZ VIEGENER

## Edge

installation



#### **CONGRATULATIONS!**

This product has been subjected to stringent tests for its quality, performance and finish. We guarantee years of trouble free operation.

We thank you for your choice and above all for the trust you are placing in us. This trust is what motivates us to improve every day.

Before connecting the faucet to the water supply, flush the tubing thoroughly to eliminate any residue.

## Required installation tools.



#### FV203/J3.0 FV203/J3D.0





#### **Handle installation:**





















### **Spout installation:**





#### Edge - Wall-mounted lavatory set. Trim only - Line J3 & J3D



MIN: 9/16" (15 mm)

**MAX**: 1 1/8" (33 mm)

According to the measured distance could be necesary to choose other size of the "NPT pipe niple" (not provided).

\*Maximum and minimum distances are in millimeters, measurements in inches are for reference only.





#### Nozzle usage instructions and cleaning:









### FRANZ VIEGENER a FV S.A. Company

4000 Porett Drive • Gurnee Illinois 60031 Phone 847-244-1234 / Fax 847-244-1259

FRANZ VIEGENER reserve the right to make revisions without notice in the design of faucets and bathroom accessories or in packaging. FOLFV203/J3.0 / Edition No 1 \_ November, 2011.