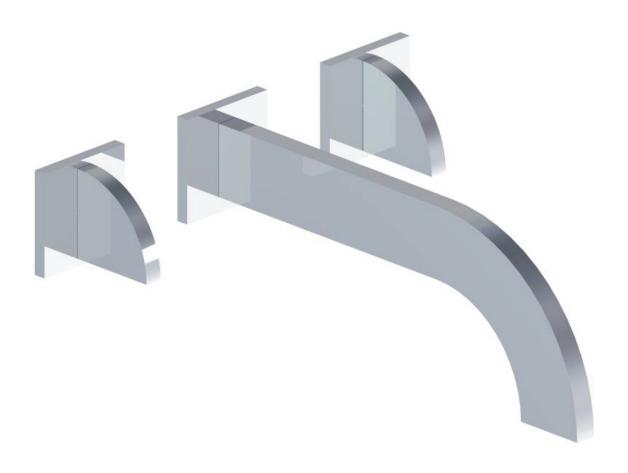

# FRANZ VIEGENER

## Edge

installation



#### **CONGRATULATIONS!**

This product has been subjected to stringent tests for its quality, performance and finish. We guarantee years of trouble free operation.

We thank you for your choice and above all for the trust you are placing in us. This trust is what motivates us to improve every day.

Before connecting the faucet to the water supply, flush the tubing thoroughly to eliminate any residue.

## Required installation tools.



#### FV203/J3.0 FV203/J3D.0





#### **Handle installation:**





















### **Spout installation:**





#### Edge - Wall-mounted lavatory set. Trim only - Line J3 & J3D



MIN: 9/16" (15 mm)

**MAX**: 1 1/8" (33 mm)

According to the measured distance could be necesary to choose other size of the "NPT pipe niple" (not provided).

\*Maximum an