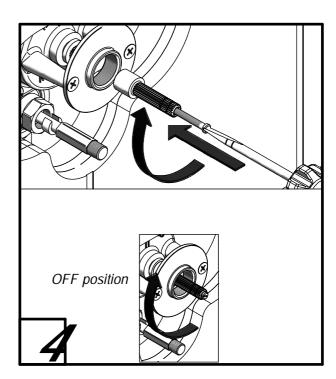

## FRANZ VIEGENER

# Lollipop

installation





#### **CONGRATULATIONS!**

This product has been subjected to stringent test for its quality, performance and finish.

We guarantee years of trouble free operation.

We thank you choice and above all for the trust you are placing in us. This trust is what motivates us to improve every day.

Before connecting the faucet to the water supply, flush the tubing thoroughly to eliminate any residue.







## Installation:















### Cleaning and care instructions

It is recommended to wipe faucets dry with a soft cloth after use to avoid spots left by mineral deposits when water evaporates.

Avoid harsh and abrasive cleaners on all faucet surfaces.

Use only a soft damp cloth with mild liquid soap to clean the faucet surfaces. We recommend applying a thin layer of a non-abrasive liquid car wax or furniture polish to the plated surface of the faucet, to protect the finish from scratches and mineral build up.

FRANZ VIEGENER a FV S.A. Company 4000 Porett Drive . Gurnee Illinois 60031 Phone 847-244-1234/Fax 847-244-1259