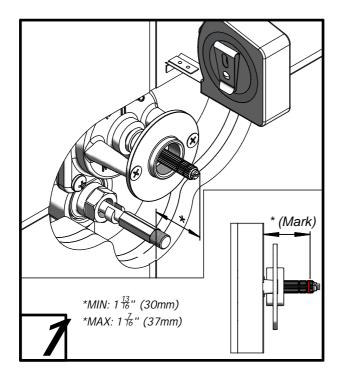

Before connecting the faucet to the water supply, flush the tubing thoroughly to eliminate any residue.

## Installation: