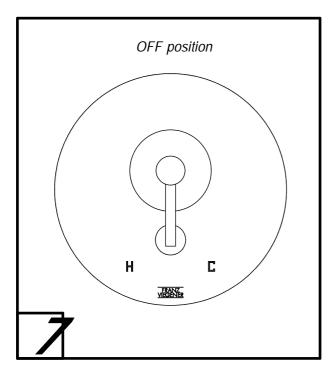

## FRANZ VIEGENER

# Lollipop

installation





#### **CONGRATULATIONS!**

This product has been subjected to stringent test for its quality, performance and finish.

We guarantee years of trouble free operation.

We thank you choice and above all for the trust you are placing in us. This trust is what motivates us to improve every day.

Before connecting the faucet to the water supply, flush the tubing thoroughly to eliminate any residue.







## Installation:















### Cleaning and care instructions

It is recommended to wipe faucets dry with a soft cloth after use to avoid spots left by mineral deposits when water evaporates.

Avoid harsh and abrasive cleaners on all faucet surfaces.

Use only a soft damp cloth with mild liquid soap to clean the faucet surfaces. We recommend applying a thin layer of a non-abrasive liquid car wax or furniture polish to the plated surface of the faucet, to protect the finish from scratches and mineral build up.

FRANZ VIEGENER a FV S.A. Company 4000 Porett Drive . Gurnee Illinois 60031 Phone 847-244-1234/Fax 847-244-1259