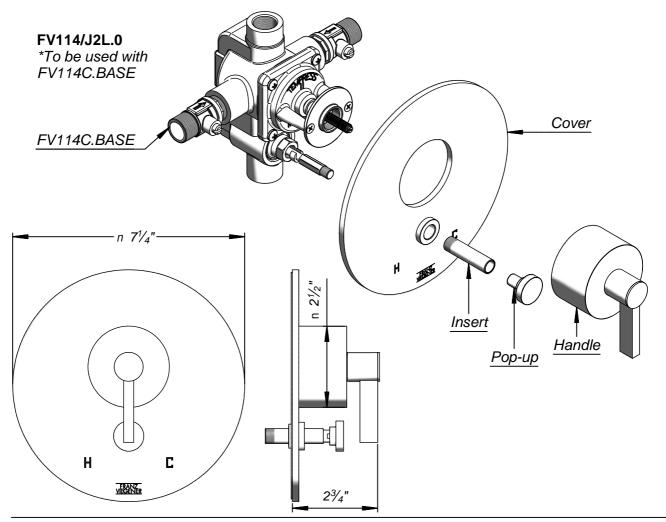

## FRANZ VIEGENER

# Lollipop

installation





#### **CONGRATULATIONS!**

This product has been subjected to stringent test for its quality, performance and finish.

We guarantee years of trouble free operation.

We thank you choice and above all for the trust you are placing in us. This trust is what motivates us to improve every day.

Before connecting the faucet to the water supply, flush the tubing thoroughly to eliminate any residue.







## Installation:















### Cleaning and care instructions

It is recommended to wipe faucets dry with a soft cloth after use to avoid spots left by mineral deposits when water evaporates.

Avoid harsh and abrasive cleaners on all faucet surfaces.

Use only a soft damp cloth with mild liquid soap to clean the faucet surfaces. We recommend applying a thin layer of a non-abrasive liquid car wax or furniture polish to the plated surface of the faucet, to protect the finish from scratches and mineral build up.

FRANZ VIEGENER a FV S.A. Company 4000 Porett Drive . Gurnee Illinois 60031 Phone 847-244-1234/Fax 847-244-1259