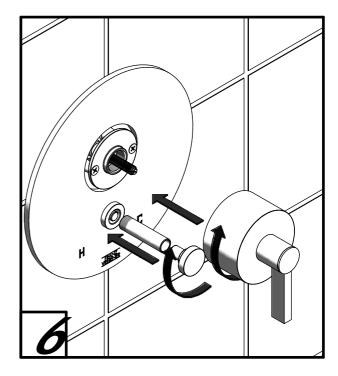

## FRANZ VIEGENER

# Lollipop

installation





#### **CONGRATULATIONS!**

This product has been subjected to stringent test for its quality, performance and finish.

We guarantee years of trouble free operation.

We thank you choice and above all for the trust you are placing in us. This trust is what motivates us to improve every day.

Before connecting the faucet to the water supply, flush the tubing thoroughly to eliminate any residue.







## Installation:















### Cleaning and care instructions

It is recommended to wipe faucets dry with a soft cloth after use to avoid spots left by mineral deposits when water evaporates.

Avoid harsh and abrasive cleaners on all faucet surfaces.

Use only a soft damp cloth with mild liquid soap to clean the faucet surfaces. We recommend applying a thin layer of a non-abrasive liquid car wax or furniture polish to the plated surface of the faucet, to protect the finish from scratches and mineral build up.

FRANZ VIEGENER a FV S.A. Company 4000 Porett Drive . Gurnee Illinois 60031 Phone 847-244-1234/Fax 847-244-1259