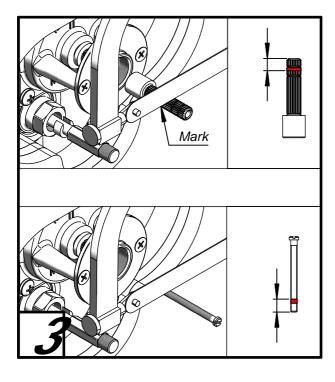

## FRANZ VIEGENER

# Lollipop

installation





#### **CONGRATULATIONS!**

This product has been subjected to stringent test for its quality, performance and finish.

We guarantee years of trouble free operation.

We thank you choice and above all for the trust you are placing in us. This trust is what motivates us to improve every day.

Before connecting the faucet to the water supply, flush the tubing thoroughly to eliminate any residue.







## Installation:















### Cleaning and care instructions

It is recommended to wipe faucets dry with a soft cloth after use to avoid spots left by mineral deposits when water evaporates.

Avoid harsh and abrasive cleaners on all faucet surfaces.

Use only a soft damp cloth with mild liquid soap to clean the faucet surfaces. We recommend applying a thin layer of a non-abrasive liquid car wax or furniture polish to the plated surface of the faucet, to protect the finish from scratches and mineral build up.

FRANZ VIEGENER a FV S.A. Company 4000 Porett Drive . Gurnee Illinois 60031 Phone 847-244-1234/Fax 847-244-1259