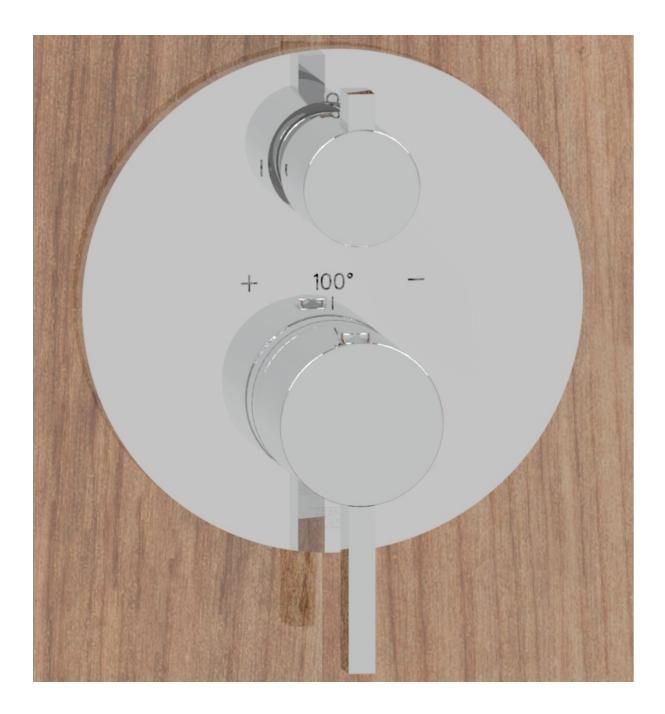

!**

This product has been subjected to stringent tests for its quality, performance and finish. We guarantee years of trouble free operation. We thank you for your choice and above all for the trust you are placing in us. This trust is what motivates us to improve every day.

Before connecting the faucet to the water supply, flush the tubing thoroughly to eliminate any residue.



## Components

#### FV227/60.0 Trim for 1/2" thermostatic valve.





Line J2

## Remove the installation protection.





Line J2

#### Thermostatic trim installation





\_\_\_\_\_ 4 \_\_\_\_\_

Line J2





\_\_\_\_\_ 5 \_\_\_\_\_

# Function

# Line J2

## Temperature limit button









# Function

Line J2

#### **Accesories Handle**





\_\_\_\_\_ 7 \_\_\_\_\_

Line J2

### **Finished installation**



| NOTES |   |
|-------|---|
|       |   |
|       |   |
|       |   |
|       |   |
|       |   |
|       |   |
|       |   |
|       |   |
|       |   |
|       |   |
|       |   |
|       |   |
|       |   |
|       |   |
|       |   |
|       |   |
|       |   |
|       |   |
|       |   |
|       | 9 |

| NOTES  |  |
|--------|--|
|        |  |
|        |  |
|        |  |
|        |  |
|        |  |
|        |  |
|        |  |
|        |  |
|        |  |
|        |  |
|        |  |
|        |  |
|        |  |
|        |  |
|        |  |
|        |  |
|        |  |
|        |  |
|        |  |
|        |  |
|        |  |
|        |  |
|        |  |
|        |  |
| ——10—— |  |

# FRANZ VIEGENER A FV S.A. company. 4000 Porett Drive• Gurnee Illinois 60031 Phone 847-244-1234 / Fax 847-244-