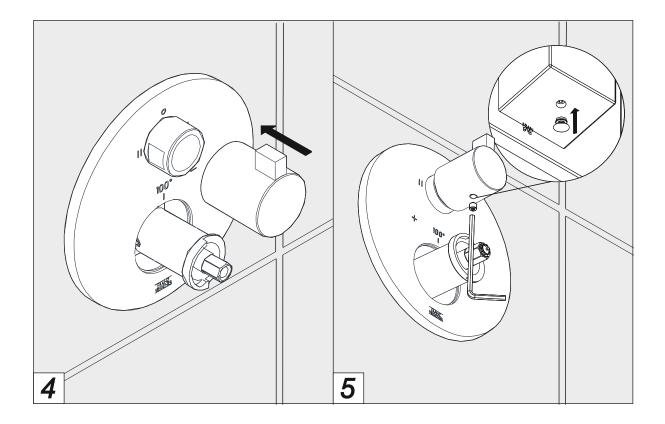

## Temperature limit button

# Function

Line J2

#### **Accesories Handle**

\_\_\_\_\_ 7 \_\_\_\_\_

Line J2