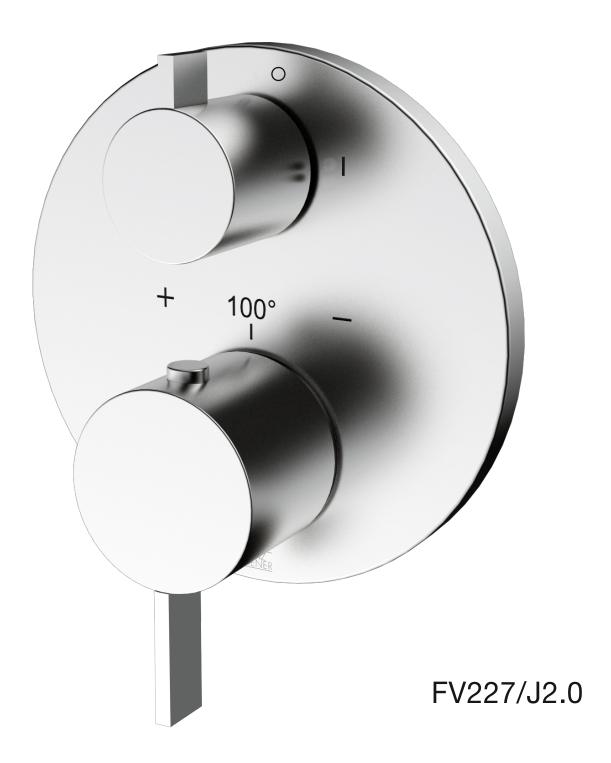

# FRANZ VIEGENER <br/> Lollipop <br/> installation



#### **CONGRATULATIONS !**

This product has been subjected to stringent tests for its quality, performance and finish. We guarantee years of trouble free operation. We thank you for your choice and above all for the trust you are placing in us. This trust is what motivates us to improve every day.

Before connecting the faucet to the water supply, flush the tubing thoroughly to eliminate any residue.



## Components

#### FV227/60.0 Trim for 1/2" thermostatic valve.





Line J2

## Remove the installation protection.





Line J2

#### Thermostatic trim installation





\_\_\_\_\_ 4 \_\_\_\_\_

Line J2





\_\_\_\_\_ 5 \_\_\_\_\_

# Function

# Line J2

## Temperature limit button









# Function

Line J2

#### **Accesories Handle**





\_\_\_\_\_ 7 \_\_\_\_\_

Line J2

### **F