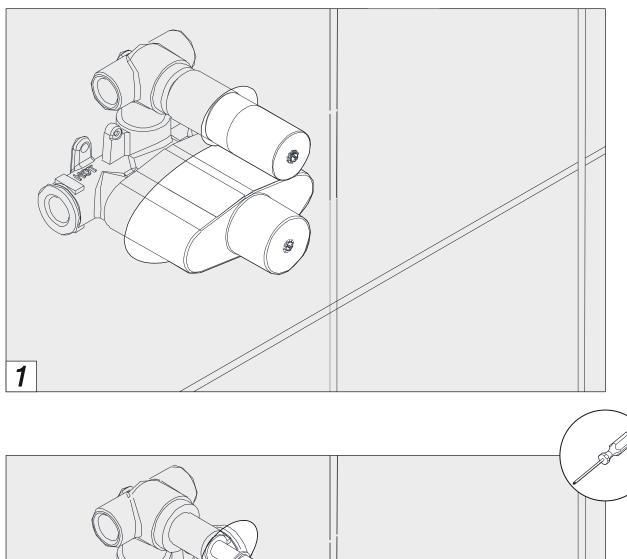

# FRANZ VIEGENER <br/> Lollipop <br/> installation



#### **CONGRATULATIONS !**

This product has been subjected to stringent tests for its quality, performance and finish. We guarantee years of trouble free operation. We thank you for your choice and above all for the trust you are placing in us. This trust is what motivates us to improve every day.

Before connecting the faucet to the water supply, flush the tubing thoroughly to eliminate any residue.



## Components

#### FV227/60.0 Trim for 1/2" thermostatic valve.





Line J2

## Remove the installation protection.





Line J2

#### Thermostatic trim installation





\_\_\_\_\_ 4 \_\_\_\_\_

Line J2





\_\_\_\_\_ 5 \_\_\_\_\_

# Function

# Line J2

## Temperature limit button









# Function

Line J2

#### **Accesories Handle**





\_\_\_\_\_ 7 \_\_\_\_\_

Line J2

### **Finished installation**



| NOTES |   |
|-------|---|
|       |   |
|       |   |
|       |   |
|       |   |
|       |   |
|       |   |
|       |   |
|       |   |
|       |   |
|       |   |
|       |   |
|       |   |
|       |   |
|       |   |
|       |   |
|       |   |
|       |   |
|       |   |
|       |   |
|       | 9 |

| NOTES  |  |
|--------|--|
|        |  |
|        |  |
|        |  |
|        |  |
|        |  |
|        |  |
|        |  |
|        |  |
|        |  |
|        |  |
|        |  |
|        |