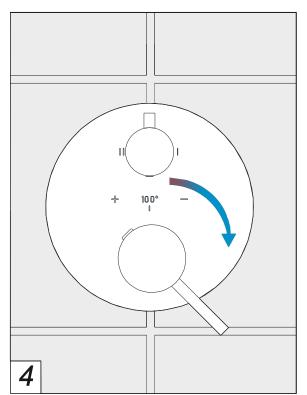

# FRANZ VIEGENER <br/> Lollipop <br/> installation



#### **CONGRATULATIONS !**

This product has been subjected to stringent tests for its quality, performance and finish. We guarantee years of trouble free operation. We thank you for your choice and above all for the trust you are placing in us. This trust is what motivates us to improve every day.

Before connecting the faucet to the water supply, flush the tubing thoroughly to eliminate any residue.



## Components

#### FV227/60.0 Trim for 1/2" thermostatic valve.





Line J2

## Remove the installation protection.





Line J2

#### Thermostatic trim installation





\_\_\_\_\_ 4 \_\_\_\_\_

Line J2





\_\_\_\_\_ 5 \_\_\_\_\_

# Function

# Line J2

## Temperature limit button









# Function

Line J2

#### **Accesories Handle**





\_\_\_\_\_ 7 \_\_\_\_\_

Line J2

### **Finished installation**



| NOTES |   |
|-------|---|
|       |   |
|       |   |
|       |   |
|       |   |
|       |   |
|       |   |
|       |   |
|       |   |
|       |   |
|       |   |
|       |   |
|       |   |
|       |   |
|       |   |
|       |   |
|       |   |
|       |   |
|       |   |
|       |   |
|       | 9 |

| NOTES  |  |
|--------|--|
|        |  |
|        |  |
|        |  |
|        |  |
|        |  |
|        |  |
|        |  |
|        |  |
|        |  |
|        |  |
|        |  |
|        |  |
|        |  |
|        |  |
|        |  |
|        |  |
|        |  |
|        |  |
|        |  |
|        |  |
|        |  |
|        |  |
|        |  |
|        |  |
| ——1