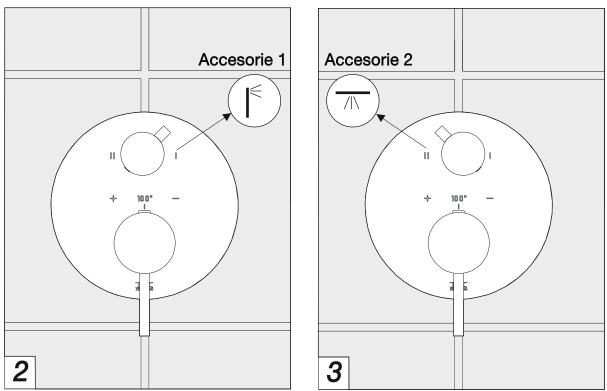

IEGENER <br/> Lollipop <br/> installation



#### **CONGRATULATIONS !**

This product has been subjected to stringent tests for its quality, performance and finish. We guarantee years of trouble free operation. We thank you for your choice and above all for the trust you are placing in us. This trust is what motivates us to improve every day.

Before connecting the faucet to the water supply, flush the tubing thoroughly to eliminate any residue.



## Components

#### FV227/60.0 Trim for 1/2" thermostatic valve.





Line J2

## Remove the installation protection.





Line J2

#### Thermostatic trim installation





\_\_\_\_\_ 4 \_\_\_\_\_

Line J2





\_\_\_\_\_ 5 \_\_\_\_\_

# Function

# Line J2

## Temperature limit button









# Function

Line J2

#### **Accesories Handle**





\_\_\_\_\_ 7 \_\_\_\_\_

Line J2

### **Finished installation**



| NOTES |   |
|-------|---|
|       |   |
|       |   |
|       |   |
|       |   |
|       |   |
|       |   |
|       |   |
|       |   |
|       |   |
|       |   |
|       |   |
|       |   |
|       |   |
|       |   |
|       |   |
|       |   |
|       |   |
|       |   |
|       |   |
|       | 9 |

| NOTES  |  |
|--------|--|
|        |  |
|        |  |
|        |  |
|        |  |
|        |  |
|        |  |
|        |  |
|        |  |
|        |  |
|        |  |
|        |  |
|        |  |
|        |  |
|        |  |
|        |  |
|        |  |
|        |  |
|        |  |
|        |  |
|        |  |
|        |  |
|        |  |
|        |  |
|        |  |
| ——10—— |  |

# FRANZ VIEGENER A FV S.A. company. 4000 Po