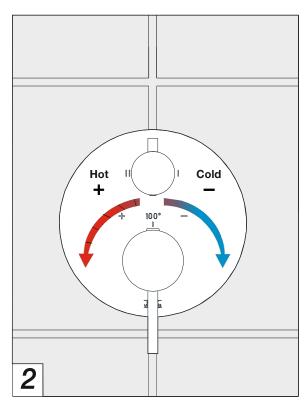

# FRANZ VIEGENER <br/> Lollipop <br/> installation



#### **CONGRATULATIONS !**

This product has been subjected to stringent tests for its quality, performance and finish. We guarantee years of trouble free operation. We thank you for your choice and above all for the trust you are placing in us. This trust is what motivates us to improve every day.

Before connecting the faucet to the water supply, flush the tubing thoroughly to eliminate any residue.



## Components

#### FV227/60.0 Trim for 1/2" thermostatic valve.





Line J2

## Remove the installation protection.





Line J2

#### Thermostatic trim installation





\_\_\_\_\_ 4 \_\_\_\_\_

Line J2





\_\_\_\_\_ 5 \_\_\_\_\_

# Function

# Line J2

## Temperature limit button









# Function

Line J2

#### **Accesories Handle**





\_\_\_\_\_ 7 \_\_\_\_\_

Line J2

### **Finished installation**



| NOTES |   |
|-------|---|
|       |   |
|       |   |
|       |   |
|       |   |
|       |   |
|       |   |
|       |   |
|       |   |
|       |   |
|       |   |
|       |   |
|       |   |
|       |   |
|       |   |
|       |   |
|       |   |
|       |   |
|       |   |
|       |   |
|       | 9 |

| NOTES  |  |
|--------|--|
|        |  |
|        |  |
|        |  |
|        |  |
|        |  |
|        |  |
|        |  |
|        |  |
|        |  |
|        |  |
|        |  |
|        |  |
|        |  |
|        |  |
|        |  |
|        |  |
|        |  |
|        |  |
|        |  |
|        |  |
|        |  |
|        |  |
|        |  |
|        |  |
|