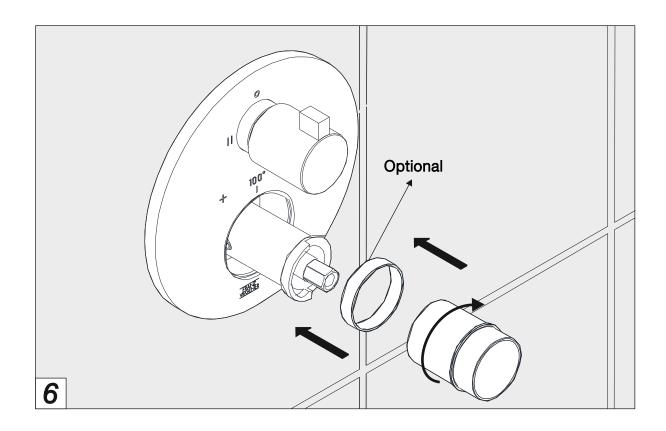

#### Thermostatic trim installation

\_\_\_\_\_ 4 \_\_\_\_\_

Line J2

\_\_\_\_\_ 5 \_\_\_\_\_

#### **Accesories Handle**

\_\_\_\_\_ 7 \_\_\_\_\_

Line J2