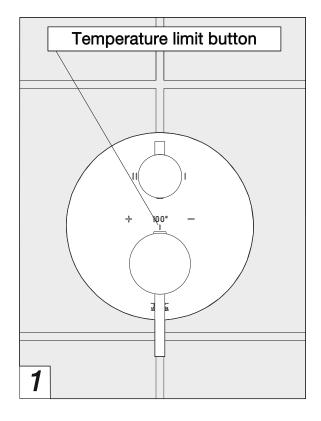

# FRANZ VIEGENER <br/> Lollipop <br/> installation



#### **CONGRATULATIONS !**

This product has been subjected to stringent tests for its quality, performance and finish. We guarantee years of trouble free operation. We thank you for your choice and above all for the trust you are placing in us. This trust is what motivates us to improve every day.

Before connecting the faucet to the water supply, flush the tubing thoroughly to eliminate any residue.



## Components

#### FV227/60.0 Trim for 1/2" thermostatic valve.





Line J2

## Remove the installation protection.





Line J2

#### Thermostatic trim installation





\_\_\_\_\_ 4 \_\_\_\_\_

Line J2





\_\_\_\_\_ 5 \_\_\_\_\_

# Function

# Line J2

## Temperature limit button









# Function

Line J2

#### **Accesories Handle**





\_\_\_\_\_ 7 \_\_\_\_\_

Line J2

### **Finished installation**



| NOTES |   |
|-------|---|
|       |   |
|       |   |
|       |   |
|       |   |
|       |   |
|       |   |
|       |   |
|       |   |
|       |   |
|       |   |
|       |   |
|       |   |
|       |   |
|       |   |
|       |   |
|       |   |
|       |   |
|       |   |
|       |   |
|       | 9 |

| NOTES  |  |
|--------|--|
|        |  |
|        |  |
|        |  |
|        |  |
|        |  |
|        |  |
|        |  |
|        |  |
|        |  |
|        |  |
|        |  |
|        |  |
|        |  |
|        |  |
|        |  |
|        |  |
|        |  |
|        |  |
|        |  |
|        |  |
|        |  |
|        |  |
|        |  |
|        |  |