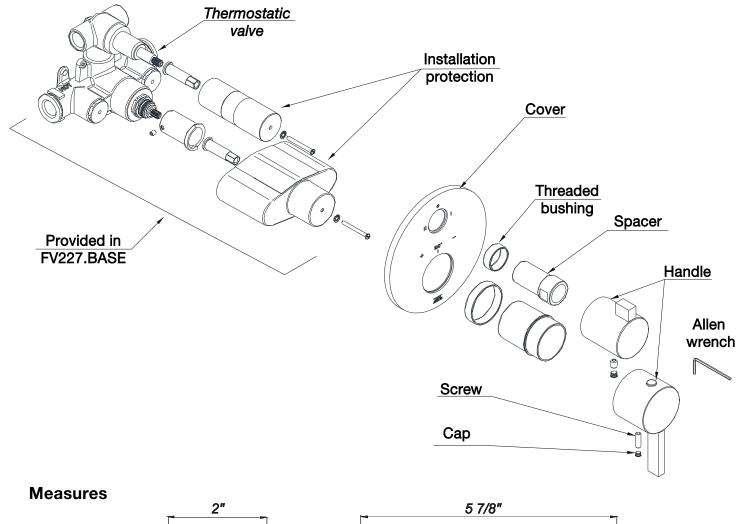

#### Thermostatic trim installation

\_\_\_\_\_ 4 \_\_\_\_\_

Line J2

\_\_\_\_\_ 5 \_\_\_\_\_