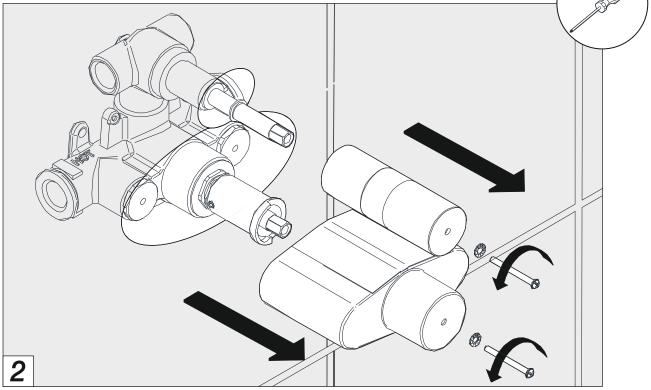

# FRANZ VIEGENER <br/> Lollipop <br/> installation



#### **CONGRATULATIONS !**

This product has been subjected to stringent tests for its quality, performance and finish. We guarantee years of trouble free operation. We thank you for your choice and above all for the trust you are placing in us. This trust is what motivates us to improve every day.

Before connecting the faucet to the water supply, flush the tubing thoroughly to eliminate any residue.



## Components

#### FV227/60.0 Trim for 1/2" thermostatic valve.





Line J2

## Remove the installation protection.





Line J2

#### Thermostatic trim installation





\_\_\_\_\_ 4 \_\_\_\_\_

Line J2





\_\_\_\_\_ 5 \_\_\_\_\_

# Function

# Line J2

## Temperature limit button









# Function

Line J2

#### **Accesories Handle**





\_\_\_\_\_ 7 \_\_\_\_\_

Line J2

### **Finished installation**



| NOTES |   |
|-------|---|
|       |   |
|       |   |
|       |   |
|       |   |
|       |   |
|       |   |
|       |   |
|       |   |
|       |   |
|       |   |
|       |   |
|       |   |
|       |   |
|       |   |
|       |   |
|       |   |
|       |   |
|       |   |
|       |   |
|       | 9 |

| NOTES  |  |
|--------|--|
|        |  |
|        |  |
|        |  |
|        |  |
|        |  |
|        |  |
|        |  |
|        |  |
|        |  |
|        |  |
|        |  |
|        |  |