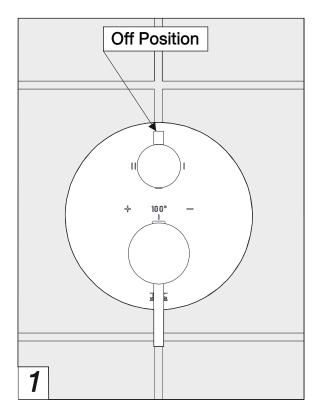

VIEGENER <br/> Lollipop <br/> installation



#### **CONGRATULATIONS !**

This product has been subjected to stringent tests for its quality, performance and finish. We guarantee years of trouble free operation. We thank you for your choice and above all for the trust you are placing in us. This trust is what motivates us to improve every day.

Before connecting the faucet to the water supply, flush the tubing thoroughly to eliminate any residue.



## Components

#### FV227/60.0 Trim for 1/2" thermostatic valve.





Line J2

## Remove the installation protection.





Line J2

#### Thermostatic trim installation





\_\_\_\_\_ 4 \_\_\_\_\_

Line J2





\_\_\_\_\_ 5 \_\_\_\_\_

# Function

# Line J2

## Temperature limit button









# Function

Line J2

#### **Accesories Handle**





\_\_\_\_\_ 7 \_\_\_\_\_

Line J2

### **Finished installation**



| NOTES |   |
|-------|---|
|       |   |
|       |   |
|       |   |
|       |   |
|       |   |
|       |   |
|       |   |
|       |   |
|       |   |
|       |   |
|       |   |
|       |   |
|       |   |
|       |   |
|       |   |
|       |   |
|       |   |
|       |   |
|       |   |
|       | 9 |

| NOTES  |  |
|--------|--|
|        |  |
|        |  |
|        |  |
|        |  |
|        |  |
|        |  |
|        |  |
|        |  |
|        |  |
|        |  |
|        |  |
|        |  |
|        |  |
|        |  |
|        |  |
|        |  |
|        |  |
|        |  |
|        |  |
|        |  |
|        |  |
|        |  |
|        |  |
|        |  |
| ——10—— |  |

# FRANZ VIEGENER A FV S.A. company. 4000