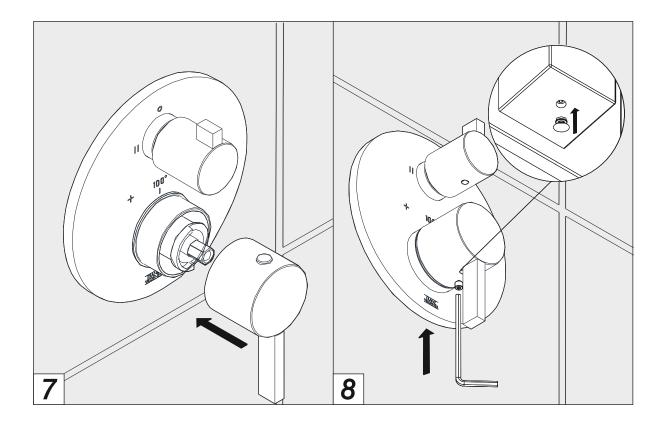

# Function

Line J2

#### **Accesories Handle**

\_\_\_\_\_ 7 \_\_\_\_\_

Line J2