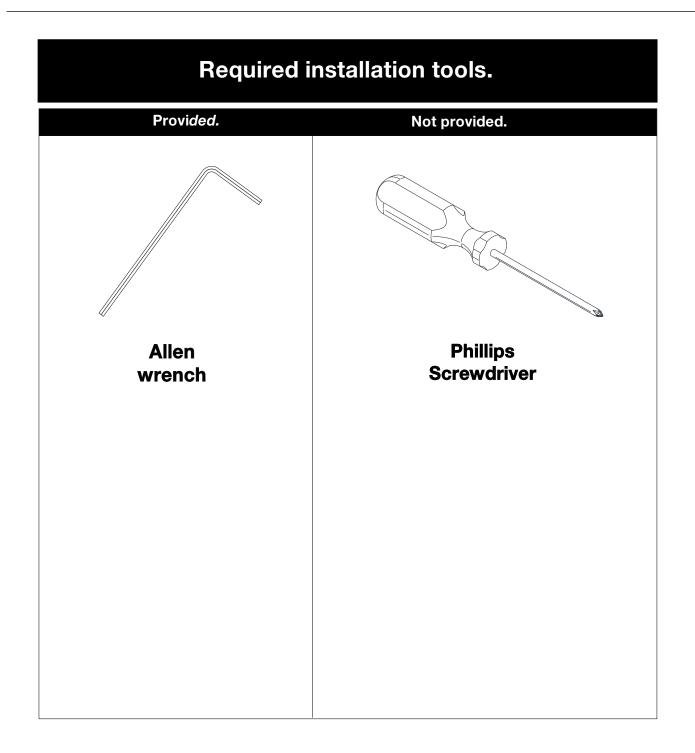

# FRANZ VIEGENER <br/> Lollipop <br/> installation



#### **CONGRATULATIONS !**

This product has been subjected to stringent tests for its quality, performance and finish. We guarantee years of trouble free operation. We thank you for your choice and above all for the trust you are placing in us. This trust is what motivates us to improve every day.

Before connecting the faucet to the water supply, flush the tubing thoroughly to eliminate any residue.



## Components

#### FV227/60.0 Trim for 1/2" thermostatic valve.





Line J2

## Remove the installation protection.





Line J2

#### Thermostatic trim installation





\_\_\_\_\_ 4 \_\_\_\_\_

Line J2





\_\_\_\_\_ 5 \_\_\_\_\_

# Function

# Line J2

## Temperature limit button









# Function

Line J2

#### **Accesories Handle**





\_\_\_\_\_ 7 \_\_\_\_\_

Line J2

### **Finished installation**



| NOTES |   |
|-------|---|
|       |   |
|       |   |
|       |   |
|       |   |
|       |   |
|       |   |
|       |   |
|       |   |
|       |   |
|       |   |
|       |   |
|       |   |
|       |   |
|       |   |
|       |   |
|       |   |
|       |   |
|       |   |
|       |   |
|       | 9 |

| NOTES  |  |
|--------|--|
|        |  |
|        |  |
|        |  |
|