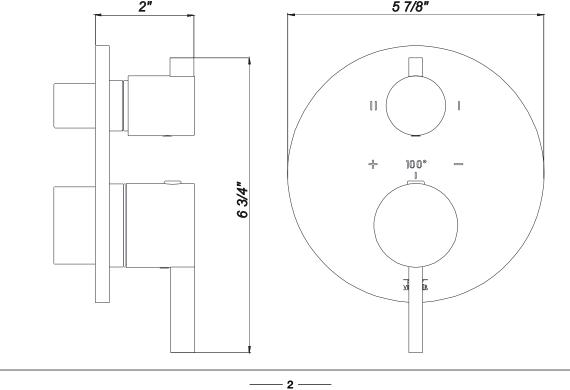

# FRANZ VIEGENER <br/> Lollipop <br/> installation



#### **CONGRATULATIONS !**

This product has been subjected to stringent tests for its quality, performance and finish. We guarantee years of trouble free operation. We thank you for your choice and above all for the trust you are placing in us. This trust is what motivates us to improve every day.

Before connecting the faucet to the water supply, flush the tubing thoroughly to eliminate any residue.



## Components

#### FV227/60.0 Trim for 1/2" thermostatic valve.





Line J2

## Remove the installation protection.





Line J2

#### Thermostatic trim installation





\_\_\_\_\_ 4 \_\_\_\_\_

Line J2





\_\_\_\_\_ 5 \_\_\_\_\_

# Function

# Line J2

## Temperature limit button









# Function

Line J2

#### **Accesories Handle**





\_\_\_\_\_ 7 \_\_\_\_\_

Line J2

### **Finished installation**



| NOTES |   |
|-------|---|
|       |   |
|       |   |
|       |   |
|       |   |
|       |   |
|       |   |
|       |   |
|       |   |
|       |   |
|       |   |
|       |   |
|       |   |
|       |   |
|       |   |
|       |   |
|       |   |
|       |   |
|       |   |
|       |   |
|       | 9 |

| NOTES  |  |
|--------|--|
|        |  |
|        |  |
|        |  |
|        |  |
|        |  |
|        |  |
|        |  |
|        |  |
|