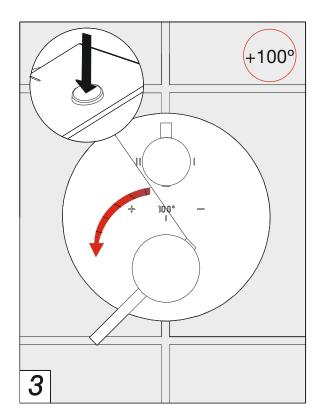

# FRANZ VIEGENER <br/> Lollipop <br/> installation



#### **CONGRATULATIONS !**

This product has been subjected to stringent tests for its quality, performance and finish. We guarantee years of trouble free operation. We thank you for your choice and above all for the trust you are placing in us. This trust is what motivates us to improve every day.

Before connecting the faucet to the water supply, flush the tubing thoroughly to eliminate any residue.



## Components

#### FV227/60.0 Trim for 1/2" thermostatic valve.





Line J2

## Remove the installation protection.





Line J2

#### Thermostatic trim installation





\_\_\_\_\_ 4 \_\_\_\_\_

Line J2





\_\_\_\_\_ 5 \_\_\_\_\_

# Function

# Line J2

## Temperature limit button









# Function

Line J2

#### **Accesories Handle**





\_\_\_\_\_ 7 \_\_\_\_\_

Line J2

### **Finished installation**



| NOTES |   |
|-------|---|
|       |   |
|       |   |
|       |   |
|       |   |
|       |   |
|       |   |
|       |   |
|       |   |
|       |   |
|       |   |
|       |   |
|       |   |
|       |   |
|       |   |
|       |   |
|       |   |
|       |   |
|       |   |
|       |   |
|       | 9 |

| NOTES  |  |
|--------|--|
|        |  |
|        |  |
|        |  |
|        |  |
|        |  |
|        |  |
|        |  |
|        |  |
|        |  |
|        |  |
|        |  |
|        |  |
|        |  |
|        |  |
|        |  |
|        |  |
|        |  |
|        |  |
|        |  |
|        |  |
|        |  |
|        |  |
|        |  |
|        |  |
| —