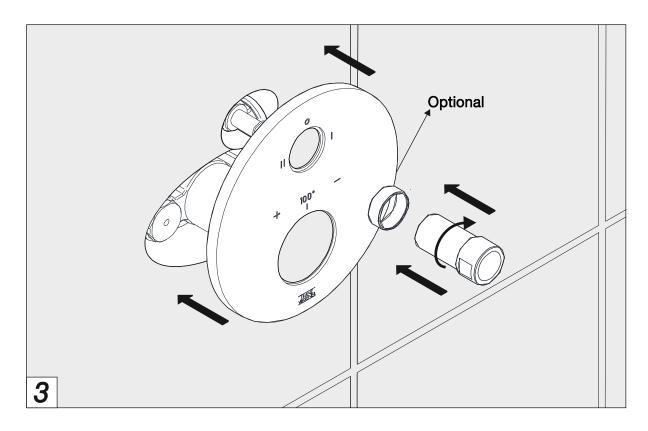

#### Thermostatic trim installation

\_\_\_\_\_ 4 \_\_\_\_\_

Line J2

\_\_\_\_\_ 5 \_\_\_\_\_