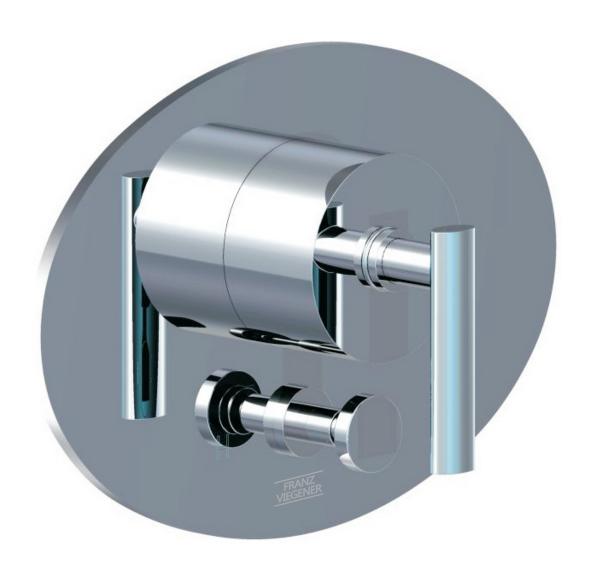

# FRANZ VIEGENER

# Nereaplus

installation



## Nerea plus Faucets - Line 59L

#### **CONGRATULATIONS!**

This product has been subjected to stringent tests for its quality, performance and finish. We guarantee years of trouble free operation.

We thank you for your choice and above all for the trust you are placing in us. This trust is what motivates us to improve every day.

Before connecting the faucet to the water supply, flush the tubing thoroughly to eliminate any residue.



Remove rough-in cover



Install trim plate







ADJUSTMENT









# Installation









### Cleaning and care instructions

It is recommended to wipe faucets dry with a soft cloth after use to avoid spots left by mineral deposits when water evaporates.

Avoid harsh and abrasive cleaners on all faucet surfaces.

Use only a soft damp cloth with mild