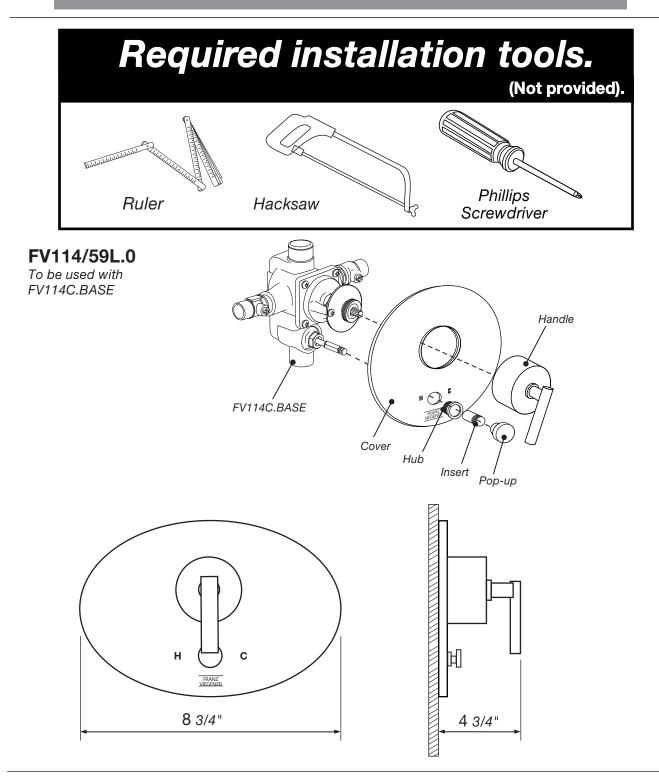

Before connecting the faucet to the water supply, flush the tubing thoroughly to eliminate any residue.

Remove rough-in cover

Install trim plate

ADJUSTMENT

# Installation