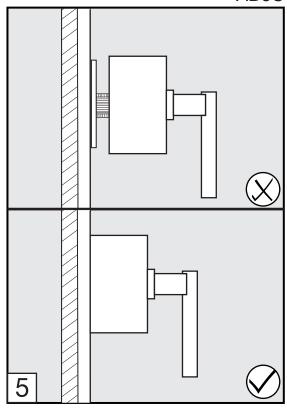

Before connecting the faucet to the water supply, flush the tubing thoroughly to eliminate any residue.

Remove rough-in cover

Install trim plate

ADJUSTMENT