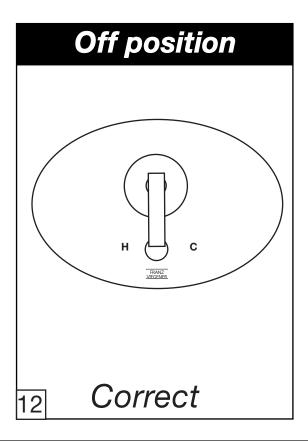

Before connecting the faucet to the water supply, flush the tubing thoroughly to eliminate any residue.

Remove rough-in cover

Install trim plate

ADJUSTMENT

# Installation