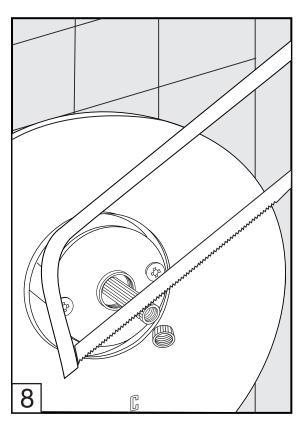

Before connecting the faucet to the water supply, flush the tubing thoroughly to eliminate any residue.

Remove rough-in cover

Install trim plate

ADJUSTMENT