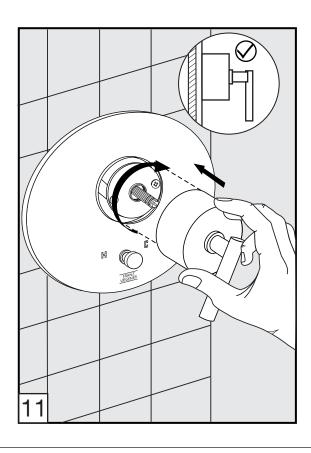

Before connecting the faucet to the water supply, flush the tubing thoroughly to eliminate any residue.

Remove rough-in cover

Install trim plate

ADJUSTMENT

# Installation