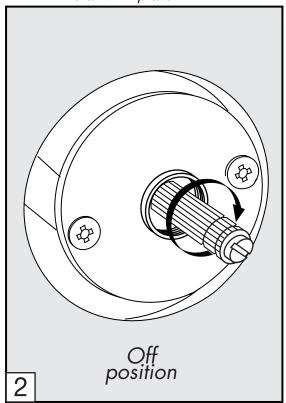

Before connecting the faucet to the water supply, flush the tubing thoroughly to eliminate any residue.

Remove rough-in cover

Install trim plate

ADJUSTMENT

# Installation