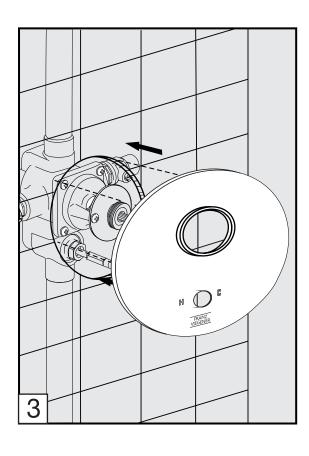

Before connecting the faucet to the water supply, flush the tubing thoroughly to eliminate any residue.

Remove rough-in cover

Install trim plate

ADJUSTMENT