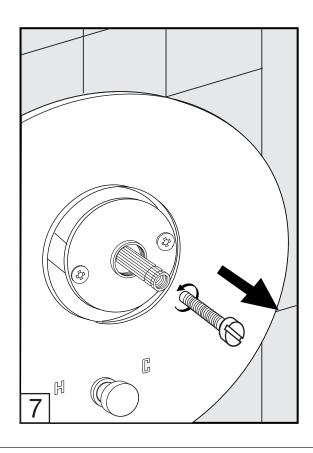

Before connecting the faucet to the water supply, flush the tubing thoroughly to eliminate any residue.

Remove rough-in cover

Install trim plate

ADJUSTMENT