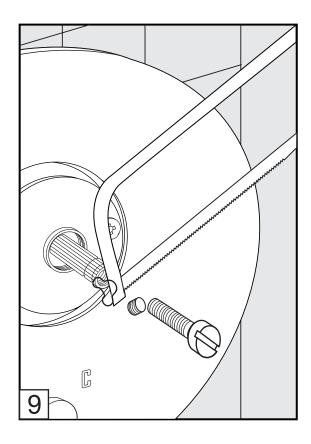

Before connecting the faucet to the water supply, flush the tubing thoroughly to eliminate any residue.

Remove rough-in cover

Install trim plate

ADJUSTMENT