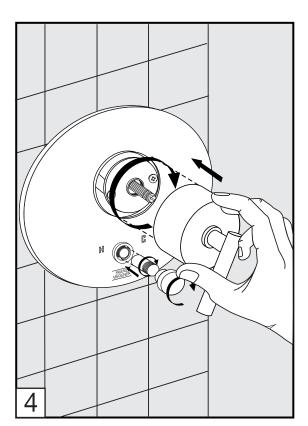

Before connecting the faucet to the water supply, flush the tubing thoroughly to eliminate any residue.

Remove rough-in cover

Install trim plate

ADJUSTMENT