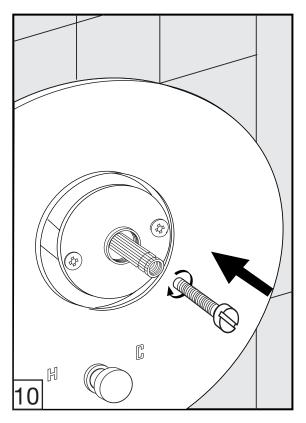

Before connecting the faucet to the water supply, flush the tubing thoroughly to eliminate any residue.

Remove rough-in cover

Install trim plate

ADJUSTMENT