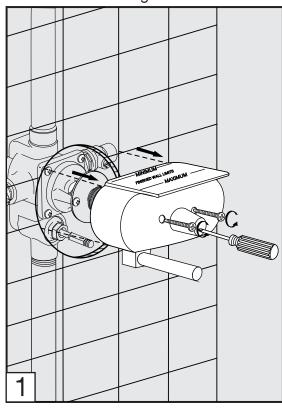

Before connecting the faucet to the water supply, flush the tubing thoroughly to eliminate any residue.

Remove rough-in cover

Install trim plate

ADJUSTMENT

# Installation