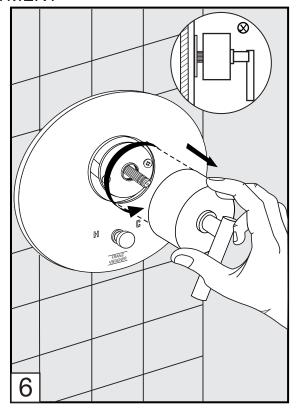

Before connecting the faucet to the water supply, flush the tubing thoroughly to eliminate any residue.

Remove rough-in cover

Install trim plate

ADJUSTMENT