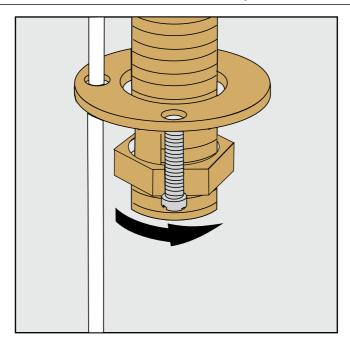

Before connecting the faucet to the water supply, flush the tubing thoroughly to eliminate any residue.