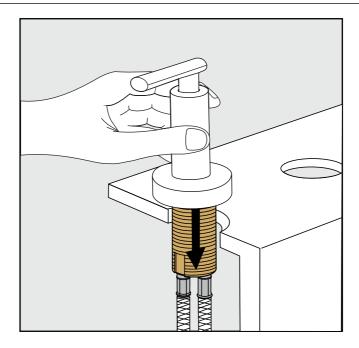

Before connecting the faucet to the water supply, flush the tubing thoroughly to eliminate any residue.