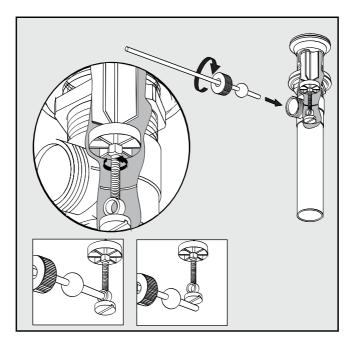

Before connecting the faucet to the water supply, flush the tubing thoroughly to eliminate any residue.