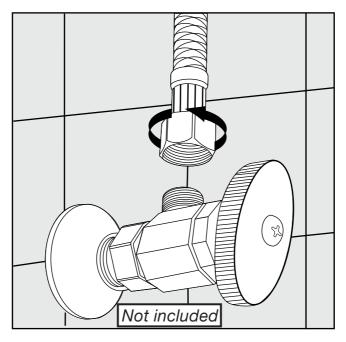

Before connecting the faucet to the water supply, flush the tubing thoroughly to eliminate any residue.