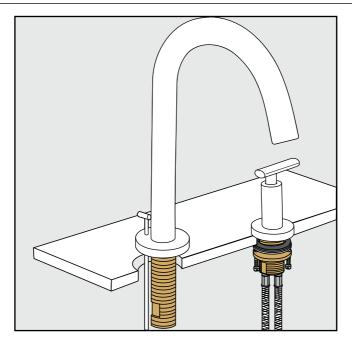

Before connecting the faucet to the water supply, flush the tubing thoroughly to eliminate any residue.