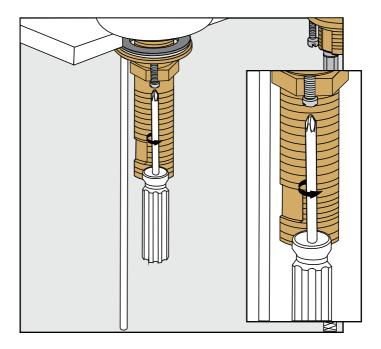

Before connecting the faucet to the water supply, flush the tubing thoroughly to eliminate any residue.