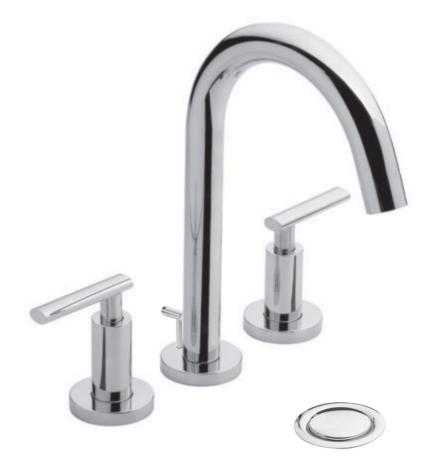

#### Nerea lever plus Faucets - Line 59L

#### **CONGRATULATIONS !**

This product has been subjected to stringent tests for its quality, performance and finish. We guarantee years of trouble free operation.

We thank you for your choice and above all for the trust you are placing in us. This trust is what motivates us to improve every day.

Before connecting the faucet to the water supply, flush the tubing thoroughly to eliminate any residue.



### Nerea lever plus Faucets - Line 59L



### Nerea lever plus Faucets - Line 59L





— 3 ——

### Nerea lever plus Faucets - Line 59L





- 4 -----

## Nerea lever plus Faucets - Line 59L



### Nerea lever plus Faucets - Line 59L





- 6 -----

### Nerea lever plus Faucets - Line 59L





\_\_\_\_\_ 7 \_\_\_\_\_

### Nerea lever plus Faucet