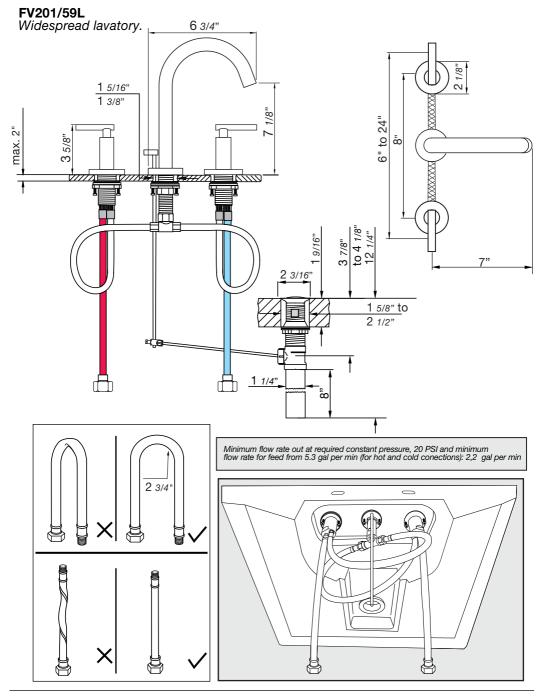

#### Nerea lever plus Faucets - Line 59L

#### **CONGRATULATIONS !**

This product has been subjected to stringent tests for its quality, performance and finish. We guarantee years of trouble free operation.

We thank you for your choice and above all for the trust you are placing in us. This trust is what motivates us to improve every day.

Before connecting the faucet to the water supply, flush the tubing thoroughly to eliminate any residue.



### Nerea lever plus Faucets - Line 59L



### Nerea lever plus Faucets - Line 59L





— 3 ——

### Nerea lever plus Faucets - Line 59L





- 4 -----

## Nerea lever plus Faucets - Line 59L



### Nerea lever plus Faucets - Line 59L





- 6 -----

### Nerea lever plus Faucets - Line 59L





\_\_\_\_\_ 7 \_\_\_\_\_

### Nerea lever plus Faucets - Line 59L





- 8 -----

## Nerea lever plus Faucets - Line 59L





### Nerea lever plus Faucets - Line 59L





\_\_\_\_10\_\_\_\_

### Nerea lever plus Faucets - Line 59L



#### FRANZ VIEGENER

A FV S.A. company. 4000 Porett Drive • Gurnee Illinois 60031 Phone 847-244-1234 / Fax 847-244-1259

FRANZ VIEGENER reserve the right to make revisions without notice in the design of faucets and bathroom accessories or in packaging. FOLLFV201/59L / Edition No 1 \_ January, 2011