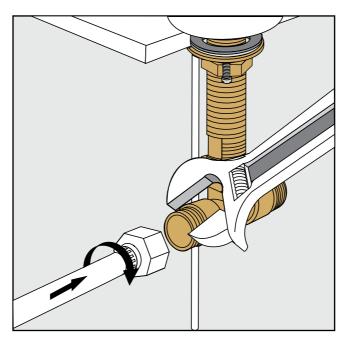

Before connecting the faucet to the water supply, flush the tubing thoroughly to eliminate any residue.