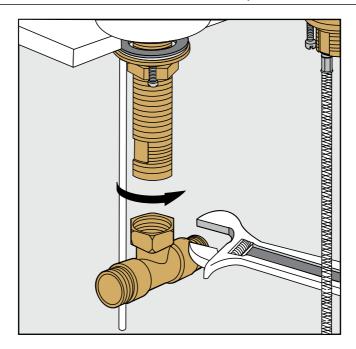

Before connecting the faucet to the water supply, flush the tubing thoroughly to eliminate any residue.