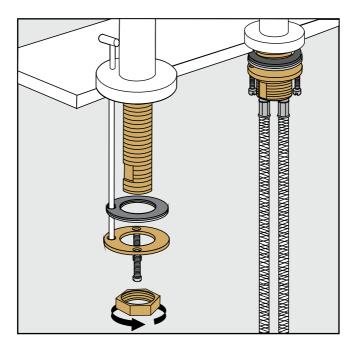

Before connecting the faucet to the water supply, flush the tubing thoroughly to eliminate any residue.