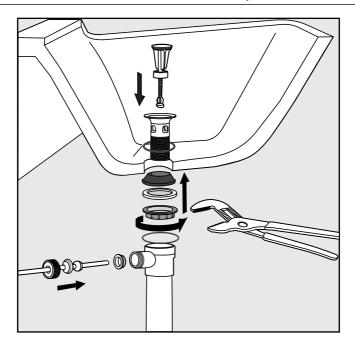

Before connecting the faucet to the water supply, flush the tubing thoroughly to eliminate any residue.