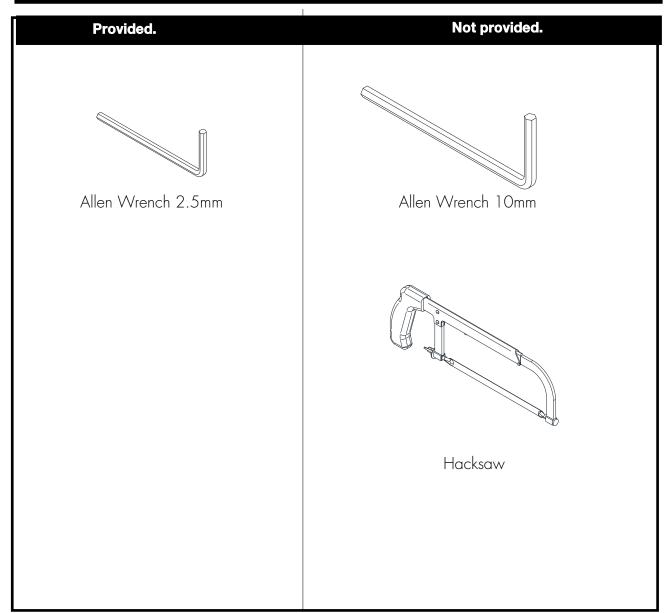

# FRANZ VIEGENER

## Shoreline

installation



#### **CONGRATULATIONS!**

This product has been subjected to stringent tests for its quality, performance and finish. We guarantee years of trouble free operation.

We thank you for your choice and above all for the trust you are placing in us. This trust is what motivates us to improve every day.

Before connecting the faucet to the water supply, flush the tubing thoroughly to eliminate any residue.

### Required installation tools.



Components

### Line K2

FV103/K2.17.0 Tub Spout







Installation Line K2

#### **Spout installation**







| Notes |  |  |
|-------|--|--|
|       |  |  |
|       |  |  |
|       |  |  |
|       |  |  |
|       |  |  |
|       |  |  |
|       |  |  |
|       |  |  |
|       |  |  |
|       |  |  |
|       |  |  |
|       |  |  |
|       |  |  |
|       |  |  |
|       |  |  |
|       |  |  |
|       |  |  |
|       |  |  |
|       |  |  |
|       |  |  |
|       |  |  |
|       |  |  |
|       |  |  |
|       |  |  |
|       |  |  |
|       |  |  |

| Notes |  |  |
|-------|--|--|
|       |  |  |
|       |  |  |
|       |  |  |
|       |  |  |
|       |  |  |
|       |  |  |
|       |  |  |
|       |  |  |
|       |  |  |
|       |  |  |
|       |  |  |
|       |  |  |
|       |  |