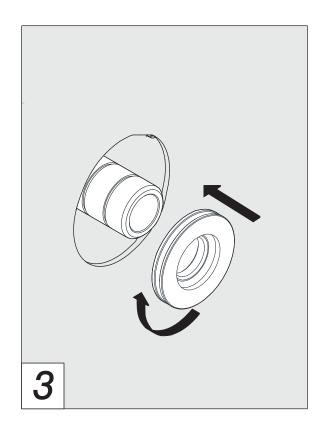

#### **Spout installation**

| Notes |  |  |
|-------|--|--|
|       |  |  |
|       |  |  |
|       |  |  |
|       |  |  |
|       |  |  |
|       |  |  |
|       |  |  |
|       |  |  |
|       |  |  |
|       |  |  |
|       |  |  |
|       |  |  |
|       |  |  |
|       |  |  |
|       |  |  |
|       |  |  |
|       |  |  |
|       |  |  |
|       |  |  |
|       |  |  |
|       |  |  |
|       |  |  |
|       |  |  |
|       |  |  |
|       |  |  |
|       |  |  |