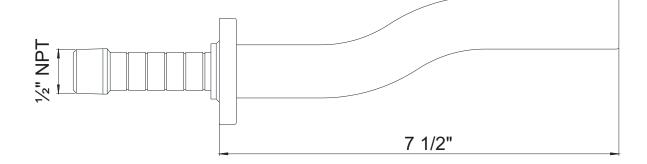

### Line K2

FV103/K2.17.0 Tub Spout

Installation Line K2

#### **Spout installation**

| Notes |  |  |
|-------|--|--|
|       |  |  |
|       |  |  |
|       |  |  |
|       |  |  |
|       |  |  |
|       |  |  |
|       |  |  |
|       |  |  |
|       |  |  |
|       |  |  |
|       |  |  |
|       |  |  |
|       |  |  |
|       |  |  |
|       |  |  |
|       |  |  |
|       |  |  |
|       |  |  |
|       |  |  |
|       |  |  |
|       |  |  |
|       |  |  |
|       |  |  |
|       |  |  |
|       |  |  |
|       |  |  |