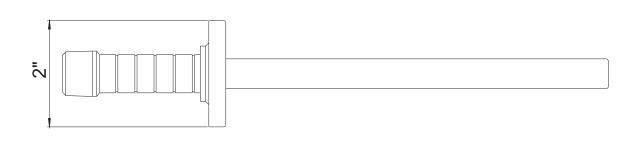

#### **Spout installation**

| Notes |  |  |
|-------|--|--|
|       |  |  |
|       |  |  |
|       |  |  |
|       |  |  |
|       |  |  |
|       |  |  |
|       |  |  |
|       |  |  |
|       |  |  |
|       |  |  |
|       |  |  |
|       |  |  |
|       |  |  |
|       |  |  |
|       |  |  |
|       |  |  |
|       |  |  |
|       |  |  |
|       |  |  |
|       |  |  |
|       |  |  |
|       |  |  |
|       |  |  |
|       |  |  |
|       |  |  |
|       |  |  |