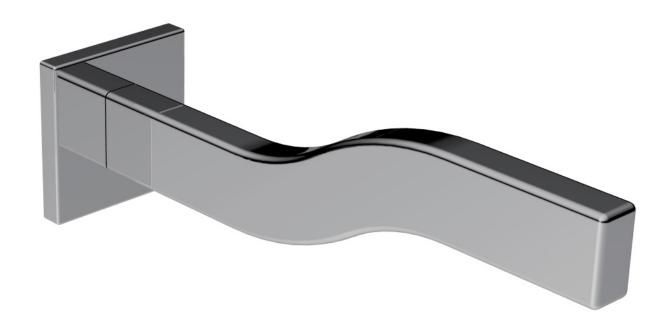

# FRANZ VIEGENER

## Shoreline

installation



#### **CONGRATULATIONS!**

This product has been subjected to stringent tests for its quality, performance and finish. We guarantee years of trouble free operation.

We thank you for your choice and above all for the trust you are placing in us. This trust is what motivates us to improve every day.

Before connecting the faucet to the water supply, flush the tubing thoroughly to eliminate any residue.

### Required installation tools.



Components

### Line K2

FV103/K2.17.0 Tub Spout







Installation Line K2

#### **Spout installation**







| Notes |  |  |
|-------|--|--|
|       |  |  |
|       |  |  |
|       |  |  |
|       |  |  |
|       |  |  |
|       |  |  |
|       |  |  |
|       |  |  |
|       |  |  |
|       |  |  |
|       |  |  |
|       |  |  |
|       |  |  |
|