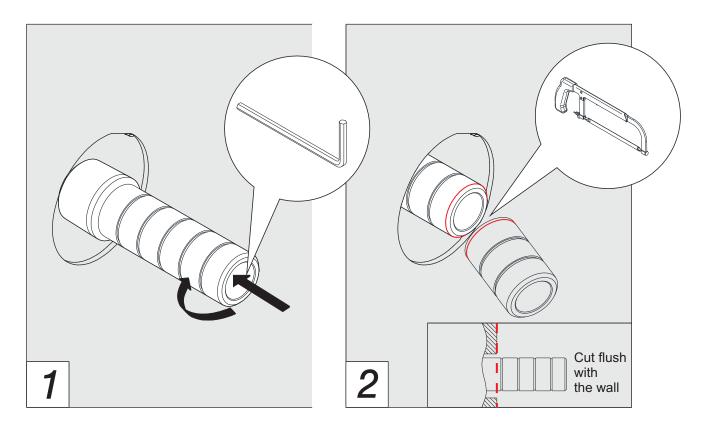

#### **Spout installation**

| Notes |  |  |
|-------|--|--|
|       |  |  |
|       |  |  |
|       |  |  |
|       |  |  |
|       |  |  |
|       |  |  |
|       |  |  |
|       |  |  |
|       |  |  |
|       |  |  |
|       |  |  |
|       |  |  |
|       |  |  |
|       |  |  |
|       |  |  |
|       |  |  |
|       |  |  |
|       |  |  |
|       |  |  |
|       |  |  |
|       |  |  |
|       |  |  |
|       |  |  |
|       |  |  |
|       |  |  |
|       |  |  |