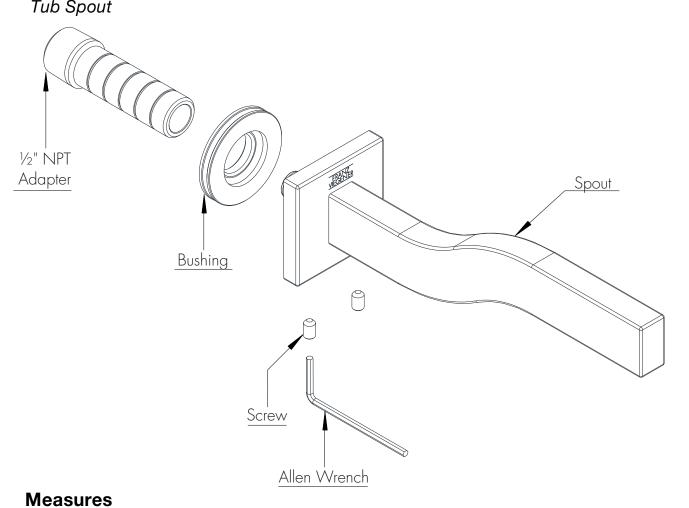

### Line K2

FV103/K2.17.0 Tub Spout

Installation Line K2

#### **Spout installation**

| Notes |  |  |
|-------|--|--|
|       |  |  |
|       |  |  |
|       |  |  |
|       |  |  |
|       |  |  |
|       |  |  |
|       |  |  |
|       |  |  |
|       |  |  |
|       |  |  |
|       |  |  |
|       |  |  |
|       |  |  |
|       |  |  |
|       |  |  |
|       |  |  |
|       |  |  |
|       |  |  |
|       |  |  |
|       |  |  |
|       |  |  |
|       |  |  |
|       |  |  |
|       |  |  |
|       |  |  |
|       |  |  |