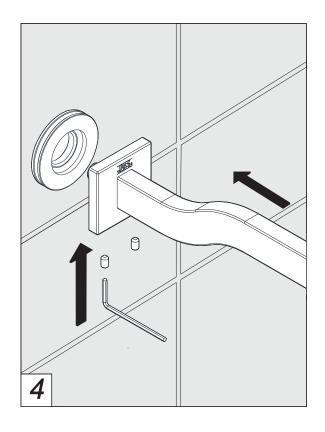

#### **Spout installation**

| Notes |  |  |
|-------|--|--|
|       |  |  |
|       |  |  |
|       |  |  |
|       |  |  |
|       |  |  |
|       |  |  |
|       |  |  |
|       |  |  |
|       |  |  |
|       |  |  |
|       |  |  |
|       |  |  |
|       |  |  |
|       |  |  |
|       |  |  |
|       |  |  |
|       |  |  |
|       |  |  |
|       |  |  |
|       |  |  |
|       |  |  |
|       |  |  |
|       |  |  |
|       |  |  |
|       |  |  |
|       |  |  |