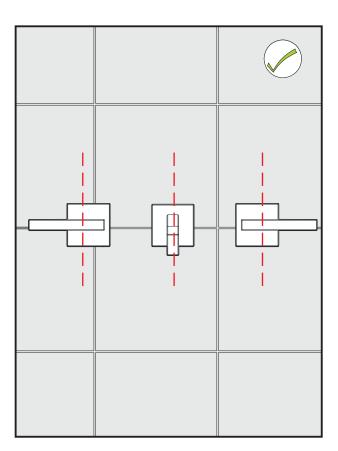

BEFORE CONNECTING THE FAUCET TO THE WATER SUPPLY, FLUSH THE TUBING THOROUGHLY TO ELIMINATE ANY RESIDUE.

EXPLODED VIEW LINE K2