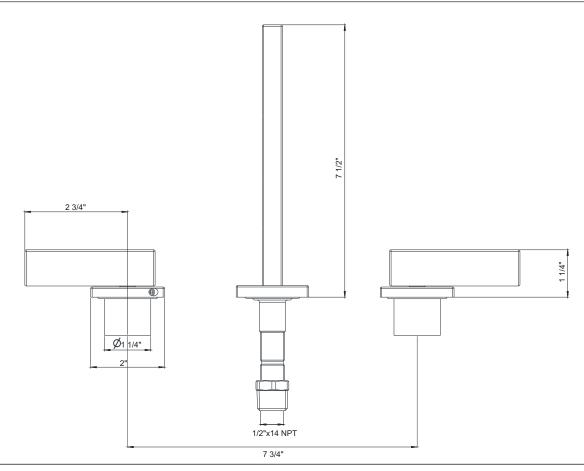

# FRANZ VIEGENER

## Shoreline

installation



FV203/K2.0

#### **CONGRATULATIONS!**

THIS PRODUCT HAS BEEN SUBJECTED TO STRINGENT TESTS FOR ITS QUALITY,
PERFORMANCE AND FINISH. WE GUARANTEE YEARS OF TROUBLE FREE OPERATION.
WE THANK YOU FOR YOUR CHOICE AND ABOVE ALL FOR THE TRUST YOU ARE PLACING IN US.
THIS TRUST IN WHAT MOTIVATES US TO IMPROVE EVERY DAY.

BEFORE CONNECTING THE FAUCET TO THE WATER SUPPLY, FLUSH THE TUBING THOROUGHLY TO ELIMINATE ANY RESIDUE.



EXPLODED VIEW LINE K2

#### FV203/K2.0

Wall-mounted lavatory set. Trim only





INSTALLATION LINE K2

#### Handle installation.

























INSTALLATION LINE K2

Spout installation.











Maintenance Line K2

### Nozzle usage instructions and cleaning









INSTALLATION LINE K2

### Finished Installation.



| Notes |
|-------|
|       |
|       |
|       |
|       |
|       |
|       |
|       |
|       |
|       |
|       |
|       |
|       |
|       |
|       |
|       |
|       |
|       |
|       |
|       |
|       |
|       |
|       |
|       |
|       |
|       |
|       |
|       |

FRANZ VIEGENER a FV S.A. Company

4000 Porett Drive • Gurnee Illinois 60031 Phone 847-244-1234 / Fax 847-244-1259

**FRANZ VIEGENER** reserve the right to make revisions without notice in the design of faucets and bathroom accessories or in packaging. **FO