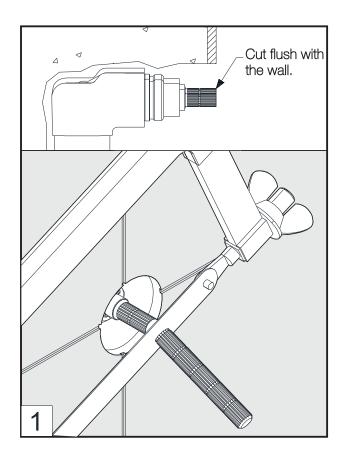

#### Handle installation.

INSTALLATION LINE K2

Spout installation.

Maintenance Line K2