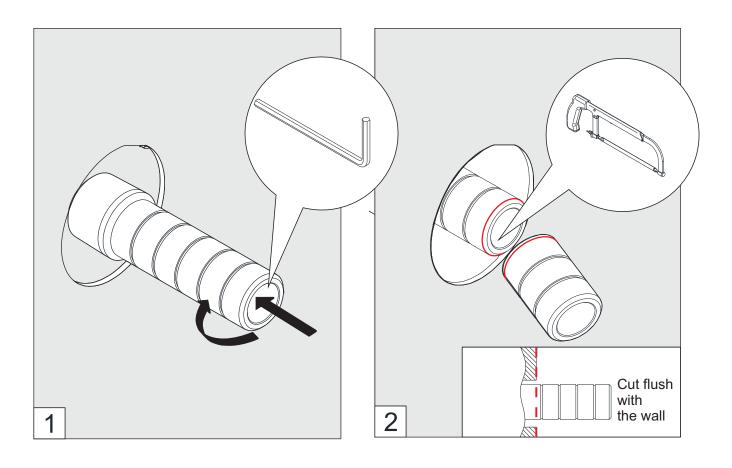

#### Handle installation.

INSTALLATION LINE K2

Spout installation.

Maintenance Line K2