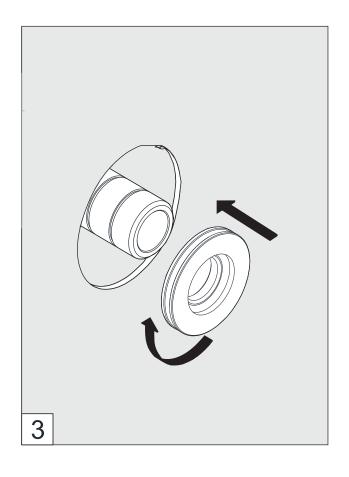

#### Handle installation.

INSTALLATION LINE K2

Spout installation.

Maintenance Line K2