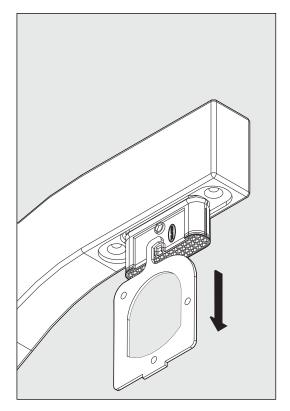

#### Handle installation.

INSTALLATION LINE K2

Spout installation.

Maintenance Line K2