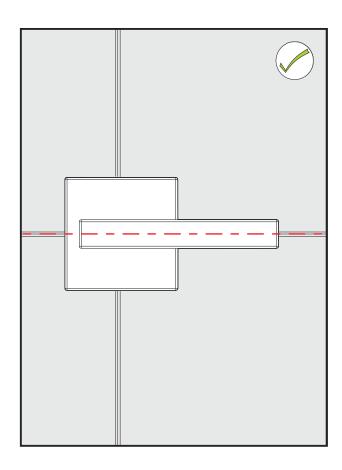

#### Handle installation.

INSTALLATION LINE K2

Spout installation.

Maintenance Line K2