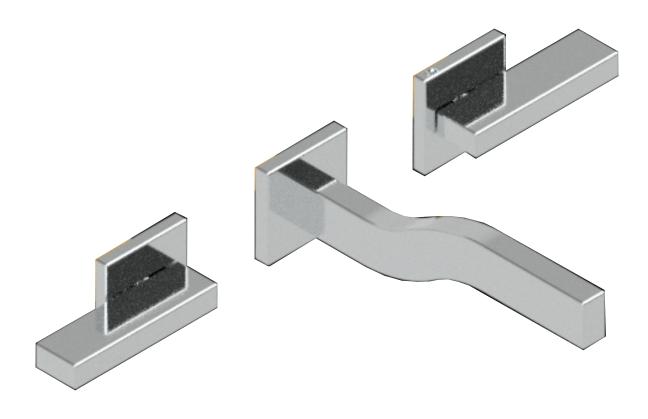

#### FV203/K2.0

Wall-mounted lavatory set. Trim only

INSTALLATION LINE K2

### Finished Installation.

| Notes |
|-------|
|       |
|       |
|       |
|       |
|       |
|       |
|       |
|       |
|       |
|       |
|       |
|       |
|       |
|       |
|       |
|       |
|       |
|       |
|       |
|       |
|       |
|       |
|       |
|       |
|       |
|       |
|       |