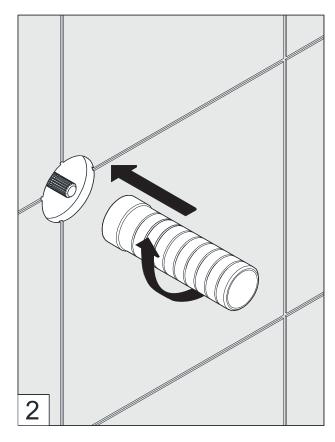

#### Handle installation.

INSTALLATION LINE K2

Spout installation.

Maintenance Line K2