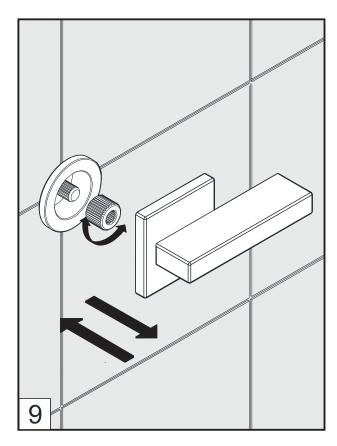

#### Handle installation.

INSTALLATION LINE K2

Spout installation.

Maintenance Line K2