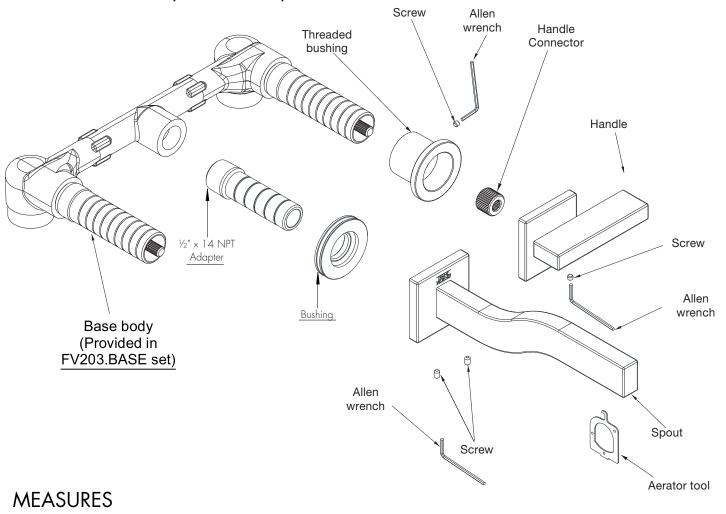

BEFORE CONNECTING THE FAUCET TO THE WATER SUPPLY, FLUSH THE TUBING THOROUGHLY TO ELIMINATE ANY RESIDUE.

EXPLODED VIEW LINE K2

#### Handle installation.

INSTALLATION LINE K2

Spout installation.

Maintenance Line K2