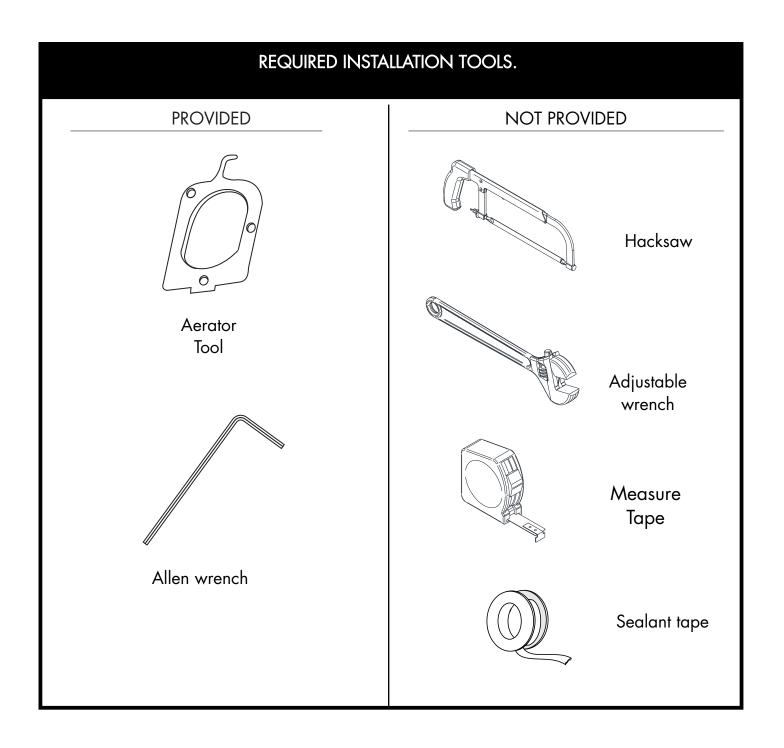

BEFORE CONNECTING THE FAUCET TO THE WATER SUPPLY, FLUSH THE TUBING THOROUGHLY TO ELIMINATE ANY RESIDUE.

EXPLODED VIEW LINE K2