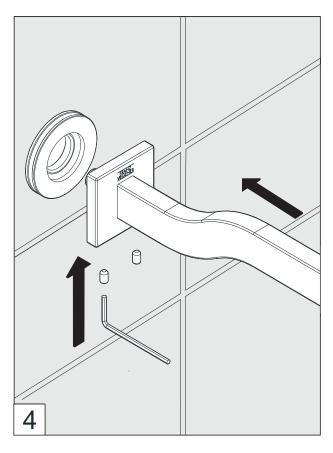

#### Handle installation.

INSTALLATION LINE K2

Spout installation.

Maintenance Line K2