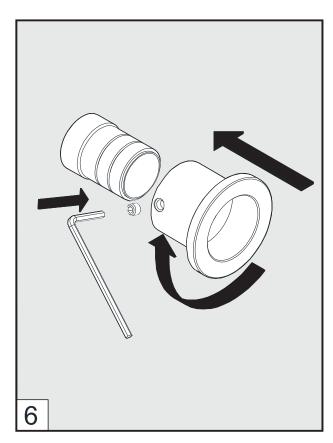

#### Handle installation.

INSTALLATION LINE K2

Spout installation.

Maintenance Line K2