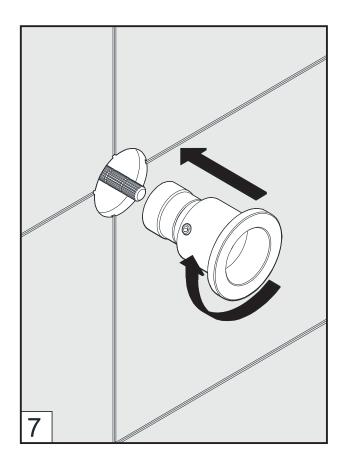

#### Handle installation.

INSTALLATION LINE K2

Spout installation.

Maintenance Line K2