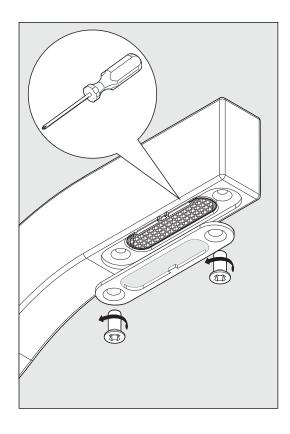

#### Handle installation.

INSTALLATION LINE K2

Spout installation.

Maintenance Line K2