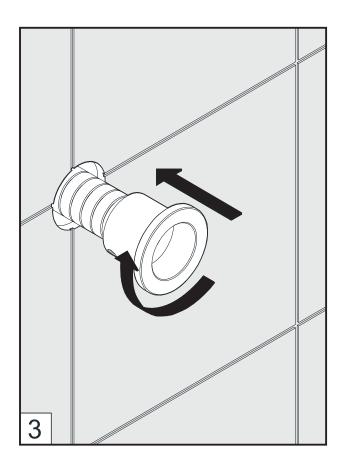

#### Handle installation.

INSTALLATION LINE K2

Spout installation.

Maintenance Line K2