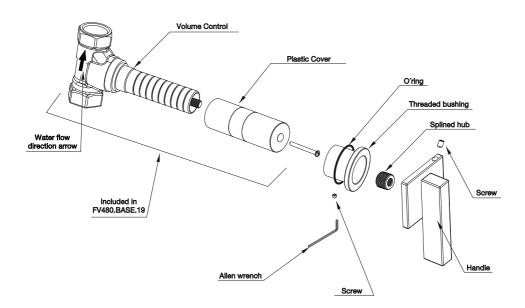

Before connecting the faucet to the water supply, flush the tubing thoroughly to eliminate any residue.

FV480/K2.0 Volume control trim.

## Volume control trim