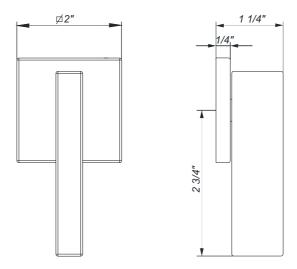

## FRANZ VIEGENER

# Shoreline

## installation



#### **CONGRATULATIONS!**

This product has been subjected to stringent tests for its quality, performance and finish. We guarantee years of trouble free operation. We thank you for your choice and above all for the trust you are placing in us. This trust is what motivates us to improve every day.

Before connecting the faucet to the water supply, flush the tubing thoroughly to eliminate any residue.



FV480/K2.0 Volume control trim.



#### Measures



Remove installation covers.



## Volume control trim









## Volume control trim









## Volume control trim







## Finished installation



| Notes |
|-------|
|       |
|       |
|       |
|       |
|       |
|       |
|       |
|       |
|       |
|       |
|       |
|       |
|       |
|       |
|       |
|       |
|       |
|       |
|       |
|       |
|       |
|       |
|       |
|       |
|       |
|       |
|       |

| Notes |
|-------|
|       |
|       |
|       |
|       |
|       |
|       |
|       |
|       |
|       |
|       |
|       |
|       |
|       |
|       |
|       |
|       |
|       |
|       |
|       |
|       |
|       |
|       |
|       |
|       |
|       |
|       |
|       |

| Notes |  |
|-------|--|
|       |  |
|       |  |
|       |