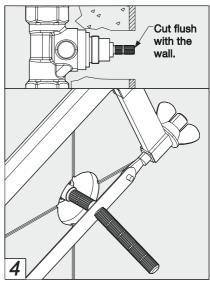

Before connecting the faucet to the water supply, flush the tubing thoroughly to eliminate any residue.

FV480/K2.0 Volume control trim.

#### Measures

Remove installation covers.