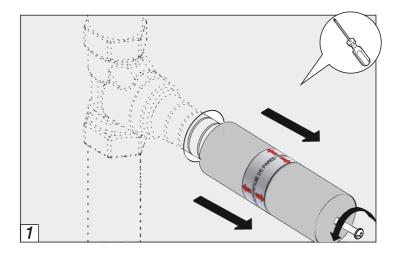

Before connecting the faucet to the water supply, flush the tubing thoroughly to eliminate any residue.

FV480/K2.0 Volume control trim.

#### Measures

Remove installation covers.