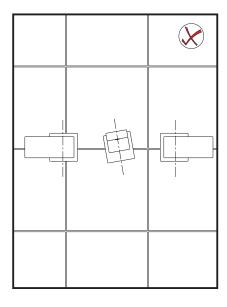

BEFORE CONNECTING THE FAUCET TO THE WATER SUPPLY, FLUSH THE TUBING THOROUGHLY TO ELIMINATE ANY RESIDUE.

EXPLODED VIEW LINE J9

#### FV203/J9.0

Wall-mounted lavatory set.

25/32"

Handle installation.

Spout installation.

MAINTENANCE LINE J9

Aerator cleaning.

Finished Installation.