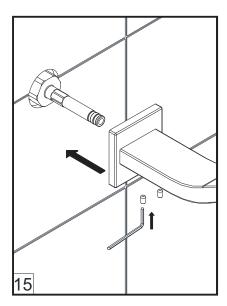

BEFORE CONNECTING THE FAUCET TO THE WATER SUPPLY, FLUSH THE TUBING THOROUGHLY TO ELIMINATE ANY RESIDUE.

EXPLODED VIEW LINE J9

#### FV203/J9.0

Wall-mounted lavatory set.

25/32"

Handle installation.

Spout installation.

MAINTENANCE LINE J9

Aerator cleaning.

Finished Installation.