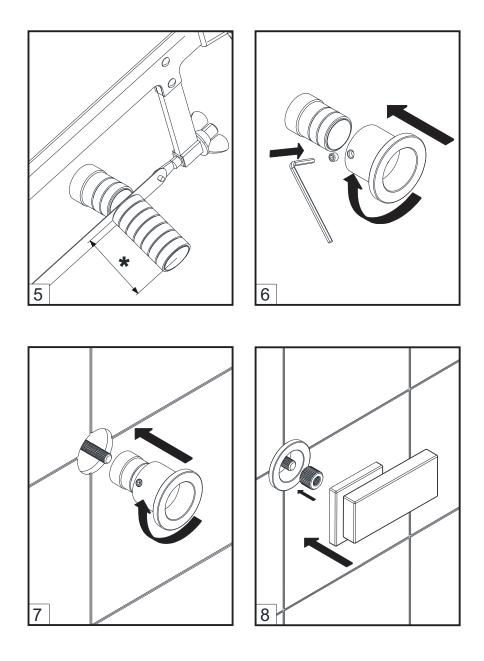

#### FV203/J9.0

Wall-mounted lavatory set.

25/32"

Handle installation.

Spout installation.

MAINTENANCE LINE J9

Aerator cleaning.

Finished Installation.