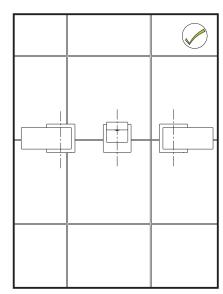

BEFORE CONNECTING THE FAUCET TO THE WATER SUPPLY, FLUSH THE TUBING THOROUGHLY TO ELIMINATE ANY RESIDUE.

EXPLODED VIEW LINE J9

#### FV203/J9.0

Wall-mounted lavatory set.

25/32"

Handle installation.

Spout installation.

MAINTENANCE LINE J9

Aerator cleaning.

Finished Installation.