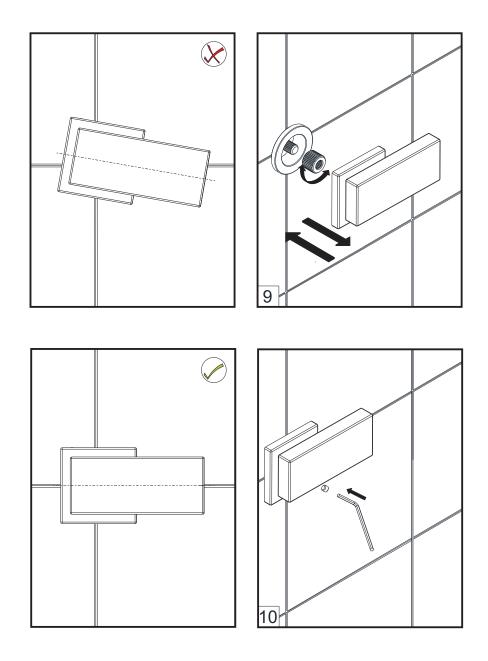

#### FV203/J9.0

Wall-mounted lavatory set.

25/32"

Handle installation.

Spout installation.

MAINTENANCE LINE J9

Aerator cleaning.

Finished Installation.