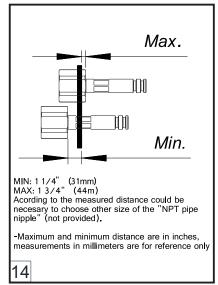

BEFORE CONNECTING THE FAUCET TO THE WATER SUPPLY, FLUSH THE TUBING THOROUGHLY TO ELIMINATE ANY RESIDUE.

EXPLODED VIEW LINE J9

#### FV203/J9.0

Wall-mounted lavatory set.

25/32"

Handle installation.

Spout installation.

MAINTENANCE LINE J9

Aerator cleaning.

Finished Installation.