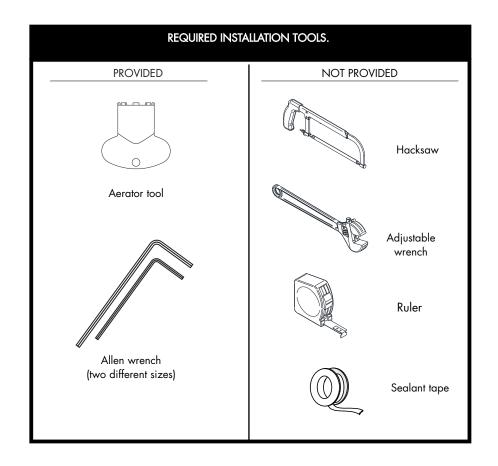

BEFORE CONNECTING THE FAUCET TO THE WATER SUPPLY, FLUSH THE TUBING THOROUGHLY TO ELIMINATE ANY RESIDUE.

EXPLODED VIEW LINE J9