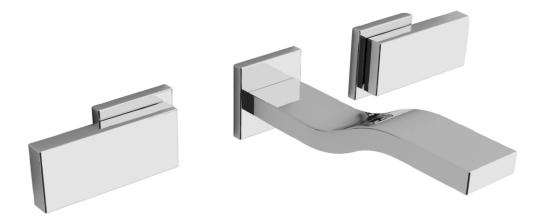

#### FV203/J9.0

Wall-mounted lavatory set.

25/32"

Handle installation.

Spout installation.

MAINTENANCE LINE J9

Aerator cleaning.

Finished Installation.