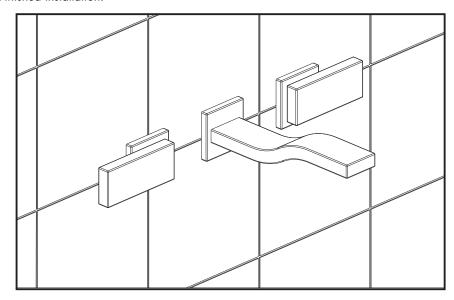

#### FV203/J9.0

Wall-mounted lavatory set.

25/32"

Handle installation.

Spout installation.

MAINTENANCE LINE J9

Aerator cleaning.

Finished Installation.