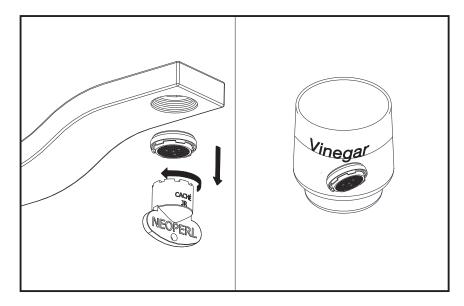

BEFORE CONNECTING THE FAUCET TO THE WATER SUPPLY, FLUSH THE TUBING THOROUGHLY TO ELIMINATE ANY RESIDUE.

EXPLODED VIEW LINE J9

#### FV203/J9.0

Wall-mounted lavatory set.

25/32"

Handle installation.

Spout installation.

MAINTENANCE LINE J9

Aerator cleaning.

Finished Installation.