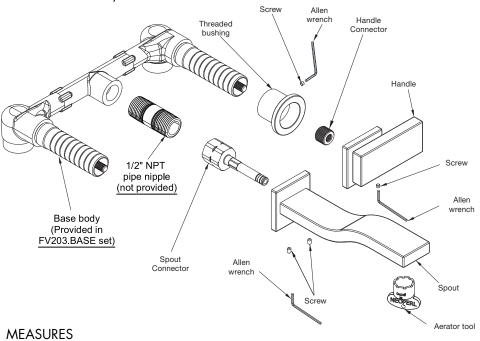

BEFORE CONNECTING THE FAUCET TO THE WATER SUPPLY, FLUSH THE TUBING THOROUGHLY TO ELIMINATE ANY RESIDUE.

EXPLODED VIEW LINE J9

#### FV203/J9.0

Wall-mounted lavatory set.

25/32"

Handle installation.

Spout installation.

MAINTENANCE LINE J9

Aerator cleaning.

Finished Installation.