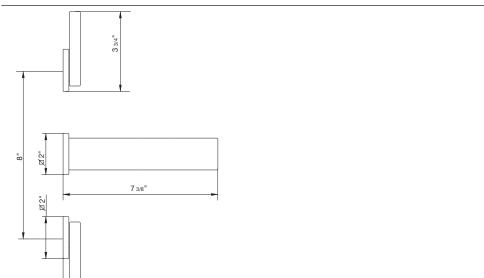

#### FV203/J9.0

Wall-mounted lavatory set.

25/32"

Handle installation.

Spout installation.

MAINTENANCE LINE J9

Aerator cleaning.

Finished Installation.