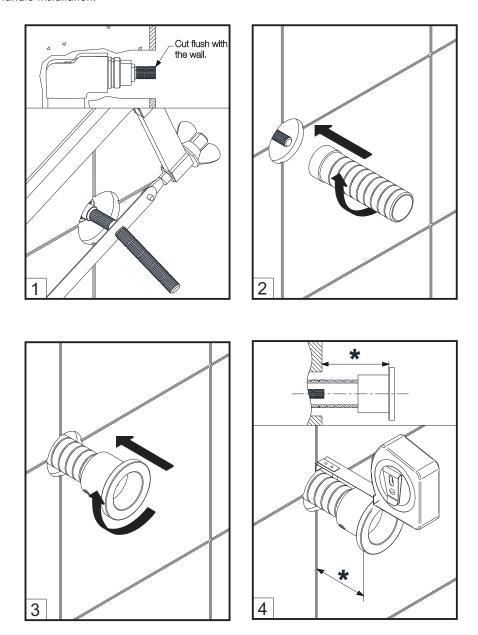

BEFORE CONNECTING THE FAUCET TO THE WATER SUPPLY, FLUSH THE TUBING THOROUGHLY TO ELIMINATE ANY RESIDUE.

EXPLODED VIEW LINE J9

#### FV203/J9.0

Wall-mounted lavatory set.

25/32"

Handle installation.

Spout installation.

MAINTENANCE LINE J9

Aerator cleaning.

Finished Installation.