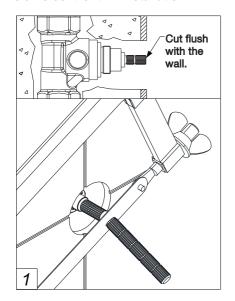

Before connecting the faucet to the water supply, flush the tubing thoroughly to eliminate any residue.