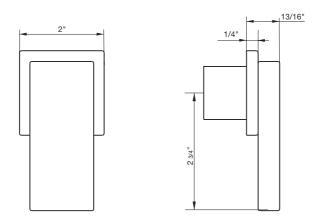

### FV480/J9.0 Volume control trim

## Volume control trim installation.

Finished installation.

| FRANZ VIEGENER                                                                                                                                                                     |
|------------------------------------------------------------------------------------------------------------------------------------------------------------------------------------|
| A FV S.A. company.                                                                                                                                                                 |
| 4000 Porett Drive • Gurnee Illinois 60031                                                                                                                                          |
| Phone 847-244-1234 / Fax 847-244-1259                                                                                                                                              |
| FRANZ VIEGENER reserve the right to make revisions without notice in the design of faucets and bathroom accessories or in packaging. FOLLFV480/J9 / Edition N° 1 _ November, 2013. |
|                                                                                                                                                                                    |