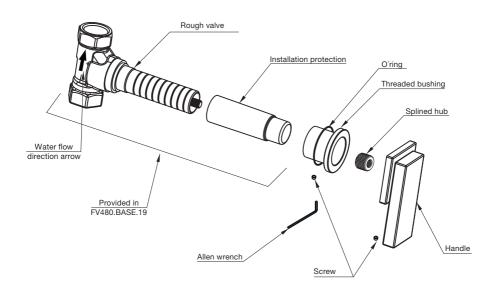

### FV480/J9.0 Volume control trim

## Volume control trim installation.

Finished installation.

| FRANZ VIEGENER                                                                                                                                                                     |
|------------------------------------------------------------------------------------------------------------------------------------------------------------------------------------|
| A FV S.A. company.                                                                                                                                                                 |
| 4000 Porett Drive • Gurnee Illinois 60031                                                                                                                                          |
| Phone 847-244-1234 / Fax 847-244-1259                                                                                                                                              |
| FRANZ VIEGENER reserve the right to make revisions without notice in the design of faucets and bathroom accessories or in packaging. FOLLFV480/J9 / Edition N° 1 _ November, 2013. |
|                                                                                                                                                                                    |