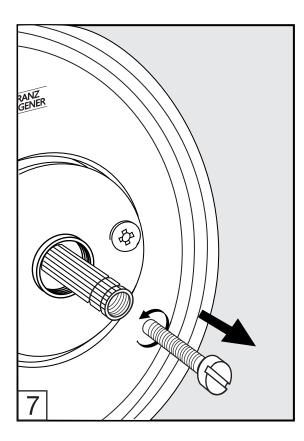

Before connecting the faucet to the water supply, flush the tubing thoroughly to eliminate any residue.

FV114/58L.0 To be used with FV114C.BASE

Remove rough-in cover

Install trim plate

### Installation