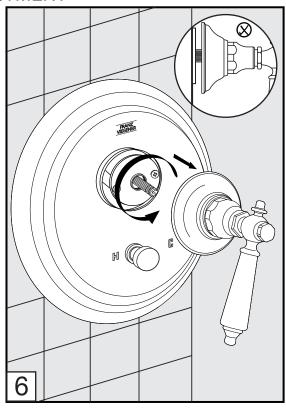

Before connecting the faucet to the water supply, flush the tubing thoroughly to eliminate any residue.

FV114/58L.0 To be used with FV114C.BASE

Remove rough-in cover

Install trim plate

### Installation