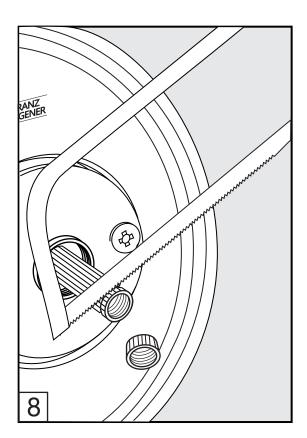

Before connecting the faucet to the water supply, flush the tubing thoroughly to eliminate any residue.

FV114/58L.0 To be used with FV114C.BASE

Remove rough-in cover

Install trim plate