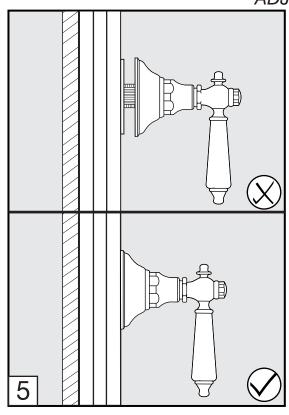

Before connecting the faucet to the water supply, flush the tubing thoroughly to eliminate any residue.

FV114/58L.0 To be used with FV114C.BASE

Remove rough-in cover

Install trim plate

### Installation