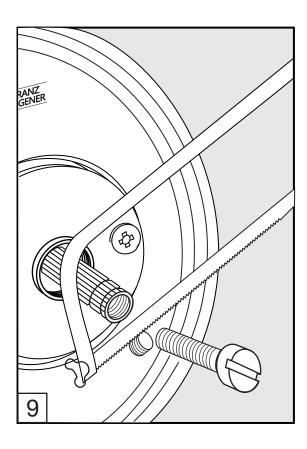

Before connecting the faucet to the water supply, flush the tubing thoroughly to eliminate any residue.

FV114/58L.0 To be used with FV114C.BASE

Remove rough-in cover

Install trim plate