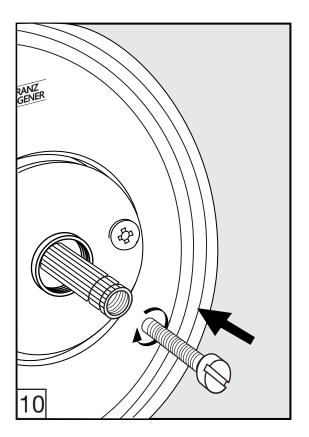

Before connecting the faucet to the water supply, flush the tubing thoroughly to eliminate any residue.

FV114/58L.0 To be used with FV114C.BASE

Remove rough-in cover

Install trim plate