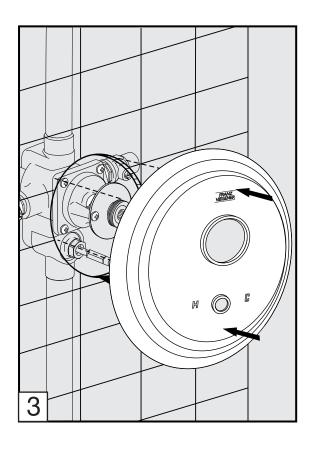

Before connecting the faucet to the water supply, flush the tubing thoroughly to eliminate any residue.

FV114/58L.0 To be used with FV114C.BASE

Remove rough-in cover

Install trim plate