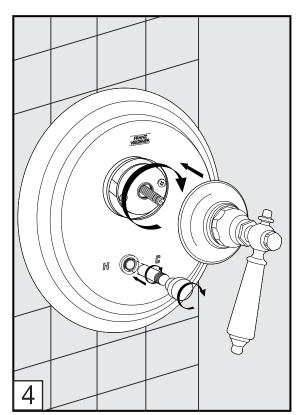

Before connecting the faucet to the water supply, flush the tubing thoroughly to eliminate any residue.

FV114/58L.0 To be used with FV114C.BASE

Remove rough-in cover

Install trim plate

### Installation