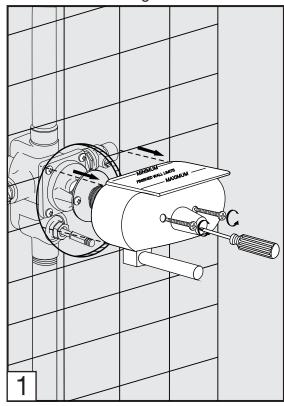

Before connecting the faucet to the water supply, flush the tubing thoroughly to eliminate any residue.

FV114/58L.0 To be used with FV114C.BASE

Remove rough-in cover

Install trim plate