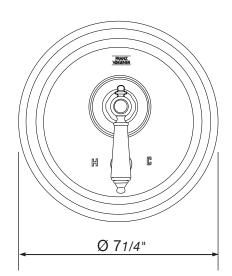

Before connecting the faucet to the water supply, flush the tubing thoroughly to eliminate any residue.

FV114/58L.0 To be used with FV114C.BASE

Remove rough-in cover

Install trim plate