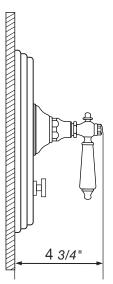

Before connecting the faucet to the water supply, flush the tubing thoroughly to eliminate any residue.

FV114/58L.0 To be used with FV114C.BASE

Remove rough-in cover

Install trim plate