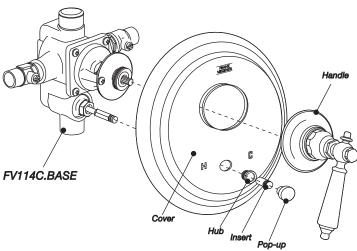

Before connecting the faucet to the water supply, flush the tubing thoroughly to eliminate any residue.

FV114/58L.0 To be used with FV114C.BASE

Remove rough-in cover

Install trim plate