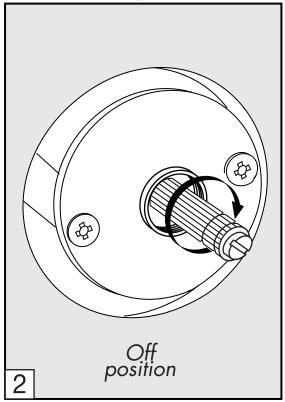

Before connecting the faucet to the water supply, flush the tubing thoroughly to eliminate any residue.

FV114/58L.0 To be used with FV114C.BASE

Remove rough-in cover

Install trim plate