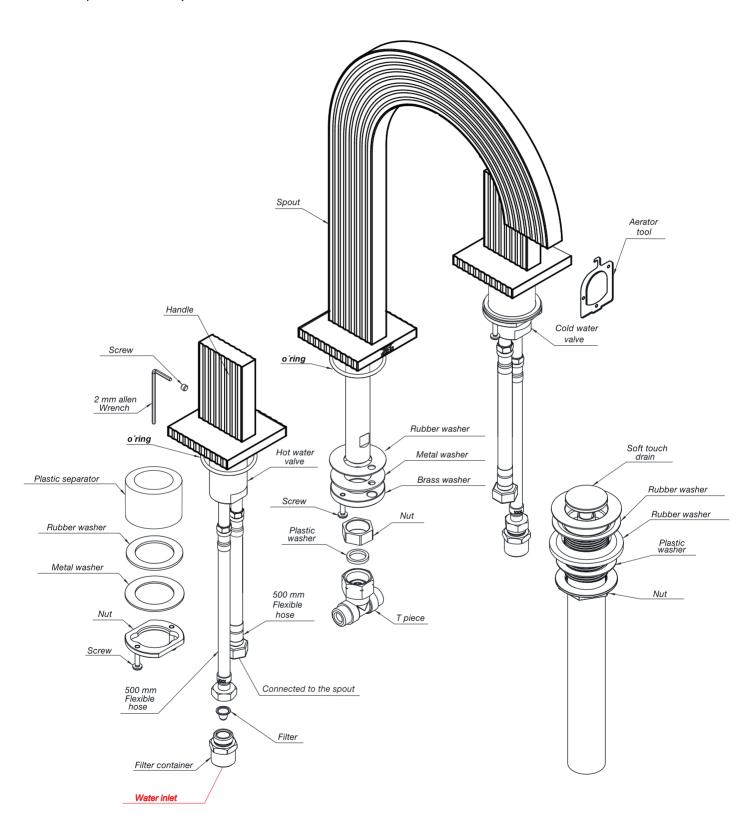

## Installation and maintenance / Instalación y mantenimiento

Before connecting the faucet to the water supplyflush the tubing thoroughly to eliminate any residue/

Antes de conectar la grifería a la distribución de agua, purgue muy bien la cañería a fin de eliminar partículas extrañas.

FV207/F4 - Widespread lavatory/ Juego de lavatorio.

## FV207/F4

Widespread lavatory

# Spout installation.

# Spout installation.

Drain installation.

| Notes |
|-------|
|       |
|       |
|       |
|       |
|       |
|       |
|       |
|       |
|       |
|       |
|       |
|       |
|       |
|       |
|       |
|       |
|       |
|       |
|       |
|       |
|       |
|       |
|       |
|       |
|       |
|       |
|       |
|       |
|       |
|       |
|       |
|       |
|       |