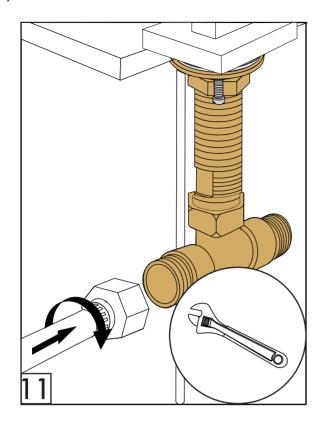

# Spout installation.

# Spout installation.

Drain installation.

| Notes |
|-------|
|       |
|       |
|       |
|       |
|       |
|       |
|       |
|       |
|       |
|       |
|       |
|       |
|       |
|       |
|       |
|       |
|       |
|       |
|       |
|       |
|       |
|       |
|       |
|       |
|       |
|       |
|       |
|       |
|       |
|       |
|       |
|       |
|       |