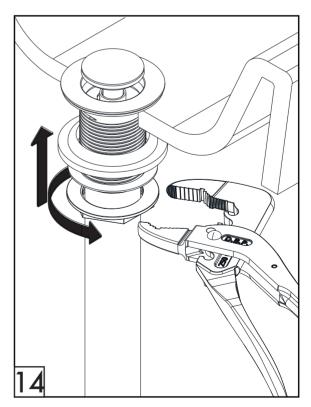

# Spout installation.

Drain installation.

| Notes |
|-------|
|       |
|       |
|       |
|       |
|       |
|       |
|       |
|       |
|       |
|       |
|       |
|       |
|       |
|       |
|       |
|       |
|       |
|       |
|       |
|       |
|       |
|       |
|       |
|       |
|       |
|       |
|       |
|       |
|       |
|       |
|       |
|       |
|       |