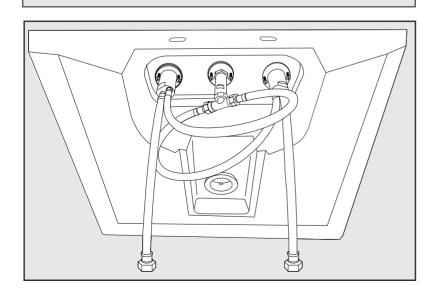

# Spout installation.

# Spout installation.

Drain installation.

| Notes |
|-------|
|       |
|       |
|       |
|       |
|       |
|       |
|       |
|       |
|       |
|       |
|       |
|       |
|       |
|       |
|       |
|       |
|       |
|       |
|       |
|       |
|       |
|       |
|       |
|       |
|       |
|       |
|       |
|       |
|       |
|       |
|       |
|       |
|       |