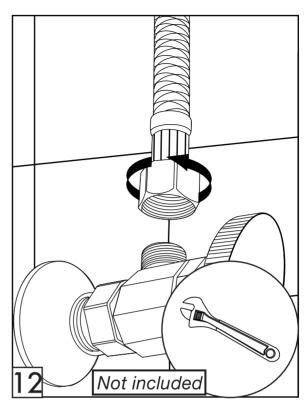

# Spout installation.

# Spout installation.

Drain installation.

| Notes |
|-------|
|       |
|       |
|       |
|       |
|       |
|       |
|       |
|       |
|       |
|       |
|       |
|       |
|       |
|       |
|       |
|       |
|       |
|       |
|       |
|       |
|       |
|       |
|       |
|       |
|       |
|       |
|       |
|       |
|       |
|       |
|       |
|       |
|       |