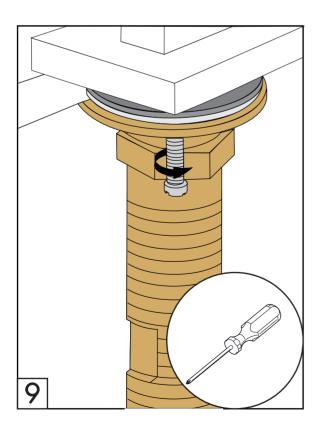

# Spout installation.

# Spout installation.

Drain installation.

| Notes |
|-------|
|       |
|       |
|       |
|       |
|       |
|       |
|       |
|       |
|       |
|       |
|       |
|       |
|       |
|       |
|       |
|       |
|       |
|       |
|       |
|       |
|       |
|       |
|       |
|       |
|       |
|       |
|       |
|       |
|       |
|       |
|       |
|       |
|       |