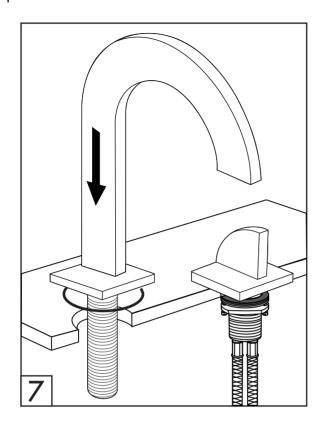

# Spout installation.

# Spout installation.

Drain installation.

| Notes |
|-------|
|       |
|       |
|       |
|       |
|       |
|       |
|       |
|       |
|       |
|       |
|       |
|       |
|       |
|       |
|       |
|       |
|       |
|       |
|       |
|       |
|       |
|       |
|       |
|       |
|       |
|       |
|       |
|       |
|       |
|       |
|       |
|       |
|       |