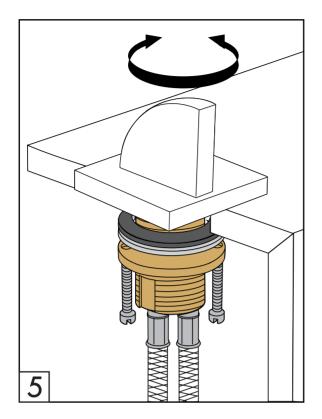

## Installation and maintenance / Instalación y mantenimiento

Before connecting the faucet to the water supplyflush the tubing thoroughly to eliminate any residue/

Antes de conectar la grifería a la distribución de agua, purgue muy bien la cañería a fin de eliminar partículas extrañas.

FV207/F4 - Widespread lavatory/ Juego de lavatorio.



# Required installation tools

Provided



Aerator Tool



Allen Wrench

Not Provided



Phillips screwdriver



 ${\sf Channelock}$ 



Adjustable Wrench



Minimum flow rate out at required constant pressure, 20 PSI and minimum flow rate for feed from 5.3 gal per min (for hot and cold conections): 2,2 gal per min





## FV207/F4

Widespread lavatory



## Handle installation.









## Handle installation.







# Spout installation.









# Spout installation.





Drain installation.





| Notes |
|-------|
|       |
|       |
|       |
|       |
|       |
|       |
|       |
|       |
|       |
|       |
|       |
|       |
|       |
|       |
|       |
|       |
|       |
|       |
|       |
|       |
|       |
|       |
|       |
|       |
|       |
|       |
|       |
|       |
|       |
|       |
|       |
|       |
|       |

| Notes |  |
|-------|--|
|       |  |
|       |  |
|       |  |
|       |  |
|       |  |
|       |  |
|       |  |
|       |  |
|       |  |
|       |  |
|       |  |
|       |  |
|       |  |
|       |  |
|       |  |
|       |  |
|       |  |
|       |  |
|       |  |
|       |  |
|       |  |
|       |  |
|       |  |
|       |  |
|       |  |
|       |