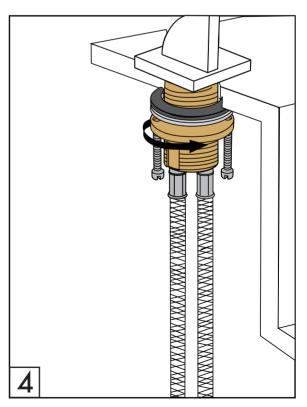

## Installation and maintenance / Instalación y mantenimiento

Before connecting the faucet to the water supplyflush the tubing thoroughly to eliminate any residue/

Antes de conectar la grifería a la distribución de agua, purgue muy bien la cañería a fin de eliminar partículas extrañas.

FV207/F4 - Widespread lavatory/ Juego de lavatorio.



# Required installation tools

Provided



Aerator Tool



Allen Wrench

Not Provided



Phillips screwdriver



 ${\sf Channelock}$ 



Adjustable Wrench



Minimum flow rate out at required constant pressure, 20 PSI and minimum flow rate for feed from 5.3 gal per min (for hot and cold conections): 2,2 gal per min





## FV207/F4

Widespread lavatory



## Handle installation.









## Handle installation.







# Spout installation.









# Spout installation.





Drain installation.





| Notes |
|-------|
|       |
|       |
|       |
|       |
|       |
|       |
|       |
|       |
|       |
|       |
|       |
|       |
|       |
|       |
|       |
|       |
|       |
|       |
|       |
|       |
|       |
|       |
|       |
|       |
|       |
|       |
|       |
|       |
|       |
|       |
|       |
|       |
|       |

| Notes |  |
|-------|--|
|       |  |
|       |  |
|       |  |
|       |  |
|       |  |
|       |  |
|       |  |
|       |  |
|       |  |
|       |  |
|       |  |
|       |  |
|       |  |
|       |  |
|       |  |
|       |  |
|       |  |
|       |  |
|       |  |
|       |  |
|       |  |
|       |  |
|       |  |
|