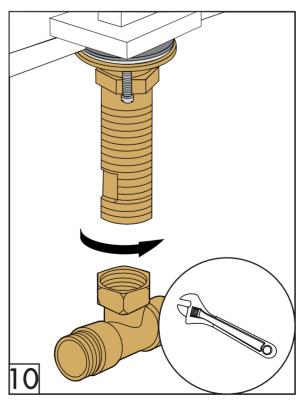

# Spout installation.

# Spout installation.

Drain installation.

| Notes |
|-------|
|       |
|       |
|       |
|       |
|       |
|       |
|       |
|       |
|       |
|       |
|       |
|       |
|       |
|       |
|       |
|       |
|       |
|       |
|       |
|       |
|       |
|       |
|       |
|       |
|       |
|       |
|       |
|       |
|       |
|       |
|       |
|       |
|       |