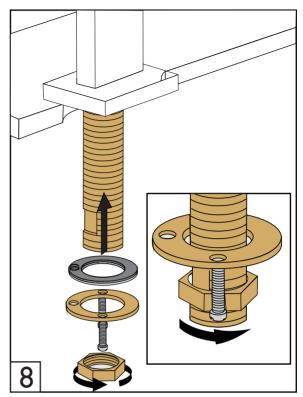

# Spout installation.

# Spout installation.

Drain installation.

| Notes |
|-------|
|       |
|       |
|       |
|       |
|       |
|       |
|       |
|       |
|       |
|       |
|       |
|       |
|       |
|       |
|       |
|       |
|       |
|       |
|       |
|       |
|       |
|       |
|       |
|       |
|       |
|       |
|       |
|       |
|       |
|       |
|       |
|       |
|       |