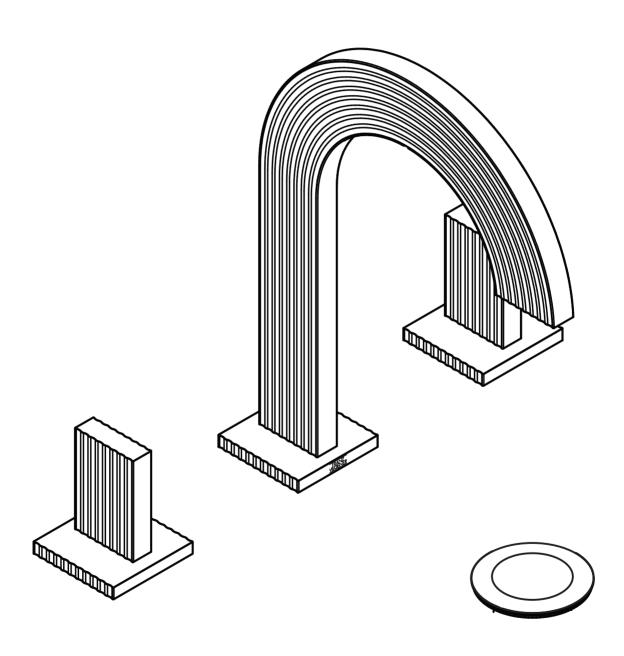

FV207/F4 - Widespread lavatory/ Juego de lavatorio.

## FV207/F4

Widespread lavatory