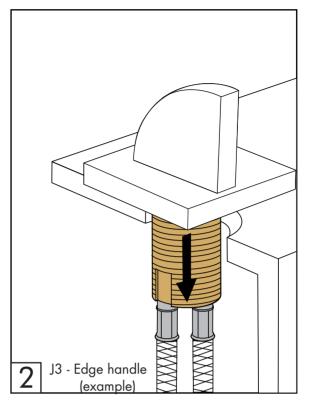

## Installation and maintenance / Instalación y mantenimiento

Before connecting the faucet to the water supplyflush the tubing thoroughly to eliminate any residue/

Antes de conectar la grifería a la distribución de agua, purgue muy bien la cañería a fin de eliminar partículas extrañas.

FV207/F4 - Widespread lavatory/ Juego de lavatorio.



# Required installation tools

Provided



Aerator Tool



Allen Wrench

Not Provided



Phillips screwdriver



 ${\sf Channelock}$ 



Adjustable Wrench



Minimum flow rate out at required constant pressure, 20 PSI and minimum flow rate for feed from 5.3 gal per min (for hot and cold conections): 2,2 gal per min





## FV207/F4

Widespread lavatory



## Handle installation.









## Handle installation.







# Spout installation.









# Spout installation.





Drain installation.





| Notes |
|-------|
|       |
|       |
|       |
|       |
|       |
|       |
|       |
|       |
|       |
|       |
|       |
|       |
|       |
|       |
|       |
|       |
|       |
|       |
|       |
|       |
|       |
|       |
|       |
|       |
|       |
|       |
|       |
|       |
|       |
|       |
|       |
|       |
|       |

| Notes |  |
|-------|--|
|       |  |
|       |  |
|       |  |
|       |  |
|       |  |
|       |  |
|       |  |
|       |  |
|       |  |
|       |  |
|       |  |
|       |  |
|       |  |
|       |  |
|       |  |
|       |  |
|       |  |
|       |  |
|       |  |
|       |  |
|       |  |
|       |  |
|       |  |
|