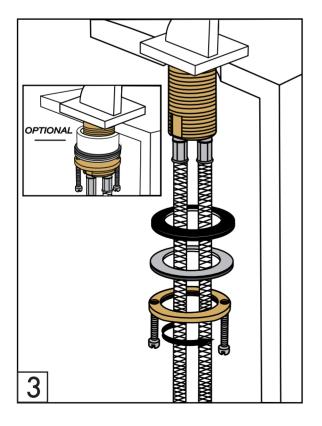

## Installation and maintenance / Instalación y mantenimiento

Before connecting the faucet to the water supplyflush the tubing thoroughly to eliminate any residue/

Antes de conectar la grifería a la distribución de agua, purgue muy bien la cañería a fin de eliminar partículas extrañas.

FV207/F4 - Widespread lavatory/ Juego de lavatorio.



# Required installation tools

Provided



Aerator Tool



Allen Wrench

Not Provided



Phillips screwdriver



 ${\sf Channelock}$ 



Adjustable Wrench



Minimum flow rate out at required constant pressure, 20 PSI and minimum flow rate for feed from 5.3 gal per min (for hot and cold conections): 2,2 gal per min





## FV207/F4

Widespread lavatory



## Handle installation.









## Handle installation.







# Spout installation.









# Spout installation.





Drain installation.





| Notes |
|-------|
|       |
|       |
|       |
|       |
|       |
|       |
|       |
|       |
|       |
|       |
|       |
|       |
|       |
|       |
|       |
|       |
|       |
|       |
|       |
|       |
|       |
|       |
|       |
|       |
|       |
|       |
|       |
|       |
|       |
|       |
|       |
|       |
|       |

| Notes |  |
|-------|--|
|       |  |
|       |  |
|       |  |
|       |  |
|       |  |
|       |  |
|       |  |
|       |  |
|       |  |
|       |  |
|       |  |
|       |  |
|       |  |
|       |  |
|       |  |
|       |  |
|       |  |
|       |  |
|       |  |
|       |  |
|       |  |
|       |  |
|       |  |
|