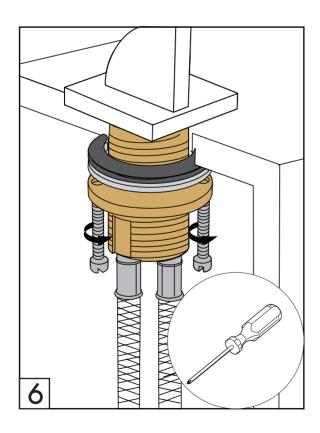

## Installation and maintenance / Instalación y mantenimiento

Before connecting the faucet to the water supplyflush the tubing thoroughly to eliminate any residue/

Antes de conectar la grifería a la distribución de agua, purgue muy bien la cañería a fin de eliminar partículas extrañas.

FV207/F4 - Widespread lavatory/ Juego de lavatorio.



# Required installation tools

Provided



Aerator Tool



Allen Wrench

Not Provided



Phillips screwdriver



 ${\sf Channelock}$ 



Adjustable Wrench



Minimum flow rate out at required constant pressure, 20 PSI and minimum flow rate for feed from 5.3 gal per min (for hot and cold conections): 2,2 gal per min





## FV207/F4

Widespread lavatory



## Handle installation.









## Handle installation.







# Spout installation.









# Spout installation.





Drain installation.





| Notes |
|-------|
|       |
|       |
|       |
|       |
|       |
|       |
|       |
|       |
|       |
|       |
|       |
|       |
|       |
|       |
|       |
|       |
|       |
|       |
|       |
|       |
|       |
|       |
|       |
|       |
|       |
|       |
|       |
|       |
|       |
|       |
|       |
|       |
|       |

| Notes |  |
|-------|--|
|       |  |
|       |  |
|       |  |
|       |  |
|       |  |
|       |  |
|       |  |
|       |  |
|       |  |
|       |  |
|       |  |
|       |  |
|       |  |
|       |  |
|       |  |
|       |  |
|       |  |
|       |  |
|       |  |
|       |  |
|       |  |
|       |  |
|       |  |
|       |  |
|       |  |
|       |  |