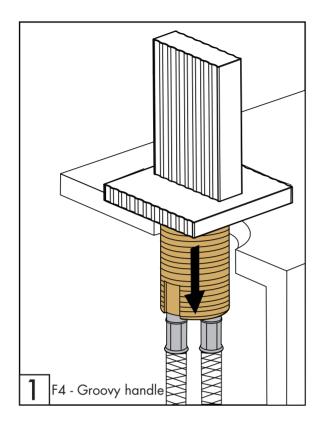

## Installation and maintenance / Instalación y mantenimiento

Before connecting the faucet to the water supplyflush the tubing thoroughly to eliminate any residue/

Antes de conectar la grifería a la distribución de agua, purgue muy bien la cañería a fin de eliminar partículas extrañas.

FV207/F4 - Widespread lavatory/ Juego de lavatorio.



# Required installation tools

Provided



Aerator Tool



Allen Wrench

Not Provided



Phillips screwdriver



 ${\sf Channelock}$ 



Adjustable Wrench



Minimum flow rate out at required constant pressure, 20 PSI and minimum flow rate for feed from 5.3 gal per min (for hot and cold conections): 2,2 gal per min





## FV207/F4

Widespread lavatory



## Handle installation.









## Handle installation.







# Spout installation.









# Spout installation.





Drain installation.





| Notes |
|-------|
|       |
|       |
|       |
|       |
|       |
|       |
|       |
|       |
|       |
|       |
|       |
|       |
|       |
|       |
|       |
|       |
|       |
|       |
|       |
|       |
|       |
|       |
|       |
|       |
|       |
|       |
|       |
|       |
|       |
|       |
|       |
|       |
|       |

| Notes |  |
|-------|--|
|       |  |
|       |  |
|       |  |
|       |  |
|       |  |
|       |  |
|       |  |
|       |  |
|       |  |
|       |  |
|       |  |
|       |  |
|       |  |
|       |  |
|       |  |
|       |  |
|       |  |
|       |  |
|       |  |
|       |  |
|       |  |
|       |  |
|       |  |
|