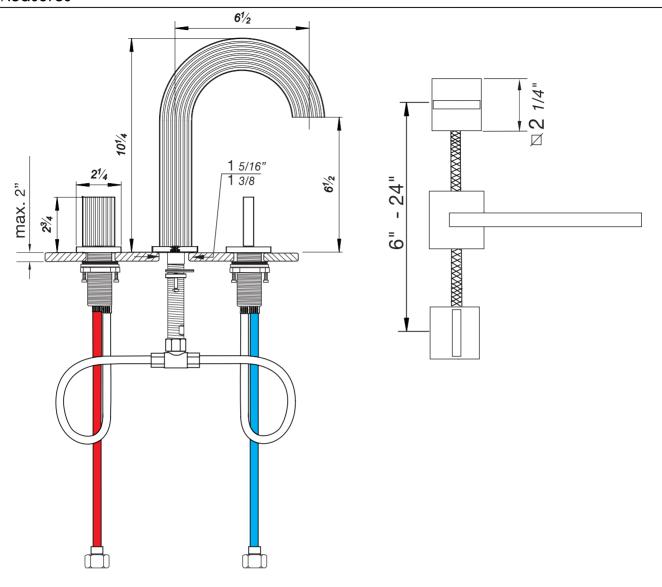

FV207/F4 - Widespread lavatory/ Juego de lavatorio.

## FV207/F4

Widespread lavatory

Minimum flow rate out at required constant pressure, 20 PSI and minimum flow rate for feed from 5.3 gal per min (for hot and cold conections): 2,2 gal per min