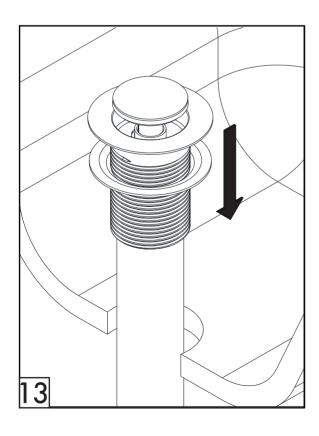

# Spout installation.

Drain installation.

| Notes |
|-------|
|       |
|       |
|       |
|       |
|       |
|       |
|       |
|       |
|       |
|       |
|       |
|       |
|       |
|       |
|       |
|       |
|       |
|       |
|       |
|       |
|       |
|       |
|       |
|       |
|       |
|       |
|       |
|       |
|       |
|       |
|       |
|       |
|       |