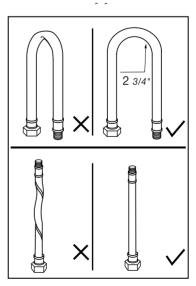

# Spout installation.

# Spout installation.

Drain installation.

| Notes |
|-------|
|       |
|       |
|       |
|       |
|       |
|       |
|       |
|       |
|       |
|       |
|       |
|       |
|       |
|       |
|       |
|       |
|       |
|       |
|       |
|       |
|       |
|       |
|       |
|       |
|       |
|       |
|       |
|       |
|       |
|       |
|       |
|       |
|       |