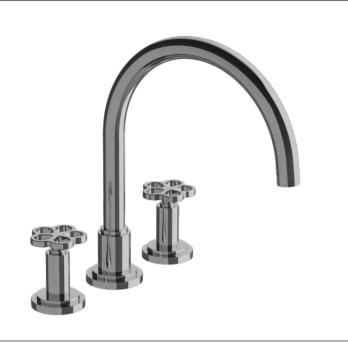

## INDUSTRIAL CHIC - FV210/J1

Deck mounted Roman bath faucet  $3/4^{\prime\prime}$  valves.

Juego para hidromasaje.

## FEATURES CARACTERÍSTICAS

- All brass construction.
   Producto realizado íntegramente en latón.
- Brass valve bodies. Cuerpos de válvulas fabricados en latón.
- Quarter-turn ceramic cartridges. Cartuchos cerámicos de 1/4 de giro.
- Stationary spout with recessed aerator device. Pico con aireador oculto.