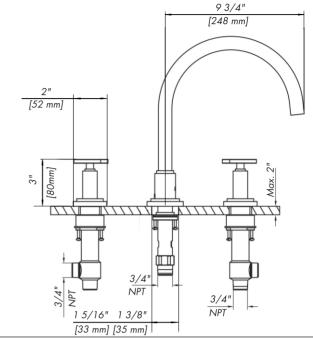

## INDUSTRIAL CHIC - FV210/J1

Deck mounted Roman bath faucet  $3/4^{\prime\prime}$  valves.

Juego para hidromasaje.

## FEATURES CARACTERÍSTICAS

- All brass construction.
   Producto realizado íntegramente en latón.
- Brass valve bodies. Cuerpos de válvulas fabricados en latón.
- Quarter-turn ceramic cartridges. Cartuchos cerámicos de 1/4 de giro.
- Stationary spout with recessed aerator device. Pico con aireador oculto.

## FLOW RATE CAUDAL

• Maximum flow rate 6.86 gpm (26 l/min) at 20 PSI (1,4 kg/cm2) Caudal máximo 6.86 gpm (26 l/min) tomado a 20 PSI (1,4 kg/cm2)

COLOR / FINISHES COLOR / ACABADOS

PC Polished Chrome.

Polished Nickel - PVD