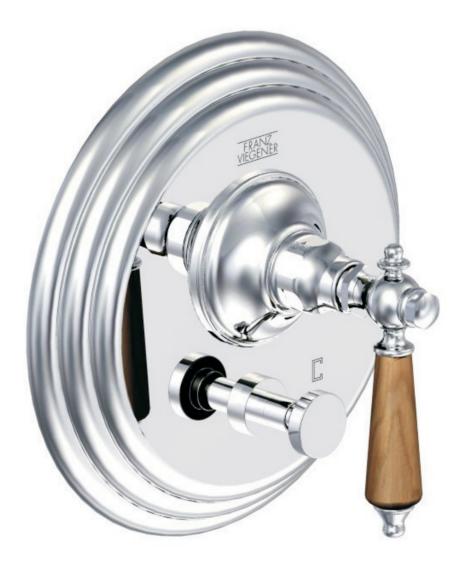

# **Revere wood**

## installation



#### **Revere Faucets** - Line 58W

#### **CONGRATULATIONS !**

This product has been subjected to stringent tests for its quality, performance and finish. We guarantee years of trouble free operation.

We thank you for your choice and above all for the trust you are placing in us. This trust is what motivates us to improve every day.





**Revere Faucets** - Line 58W



4

\_\_\_\_

#### **Revere Faucets** - Line 58W



\_\_\_\_\_ **3** \_\_\_\_

\_\_\_\_



\_\_\_\_

| Note: |      |      |
|-------|------|------|
|       |      |      |
|       | <br> | <br> |
|       |      |      |
|       |      |      |
|       |      |      |
|       |      |      |
|       |      |      |
|       |      |      |
|       |      |      |
|       |      |      |
|       |      |      |
|       |