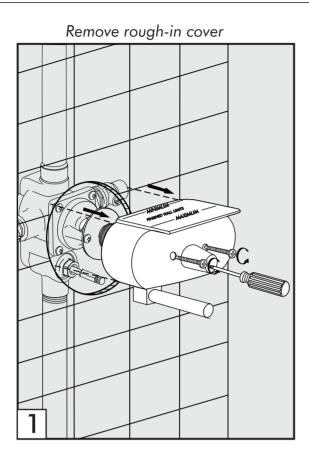

#### **Revere Faucets** - Line 58W

\_\_\_\_\_ **3** \_\_\_\_

\_\_\_\_

\_\_\_\_

| Note: |      |      |
|-------|------|------|
|       |      |      |
|       | <br> | <br> |
|       |      |      |
|       |      |      |
|       |      |      |
|       |      |      |
|       |      |      |
|       |      |      |
|       |      |      |
|       |      |      |
|       |      |      |
|       |      |      |
|       |      |      |
|       |      |      |
|       |      |      |
|       |      |      |
|       |      |      |
|       |      |      |
|       |      |      |
|       |      |      |
|       |      |      |
|       |      |      |
|       | <br> |      |
|       |      |      |
|       | <br> |      |
|       |      |      |
|       |      |      |
|       |      |      |