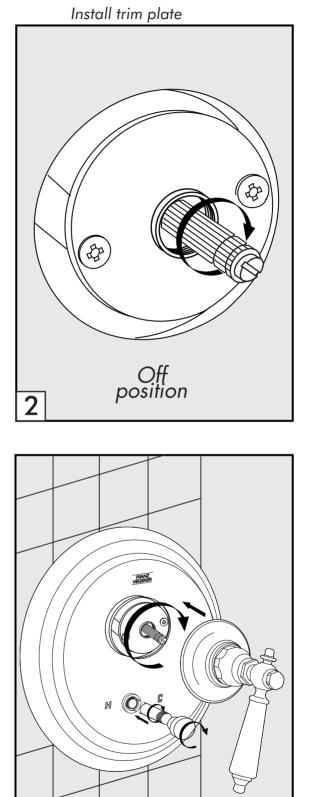

\_\_\_\_\_ 5 \_\_\_\_\_

| Note: |      |  |
|-------|------|--|
|       |      |  |
|       |      |  |
|       |      |  |
|       |      |  |
|       |      |  |
|       |      |  |
|       |      |  |
|       |      |  |
|       |      |  |
|       |      |  |
|       |      |  |
|       |      |  |
|       |      |  |
|       |      |  |
|       |      |  |
|       |      |  |
|       |      |  |
|       |      |  |
|       |      |  |
|       |      |  |
|       |      |  |
|       |      |  |
|       |      |  |
|       |      |  |
|       |      |  |
|       |      |  |
|       |      |  |
|       |      |  |
|       |      |  |
|       |      |  |
|       |      |  |
|       | <br> |  |
|       |      |  |
|       |      |  |
|       |      |  |
|       |      |  |
|       |      |  |
|       |      |  |