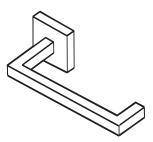

# **Accessories Dominic Line**

Towel bar FV164/85 (17 11/16") FV164.01/85 (23 5/8") FV164.02/85 (29 1/2")

Robe hook FV166/85

Wall mount soap dish (metal) FV168/85M

Towel bar FV163/85

Vanity shelf/ soap dish for shower (metal) FV168.01/85M