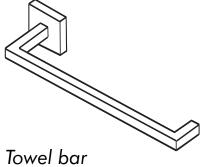

# **Accessories Dominic Line**

Towel bar FV164/85 (17 11/16") FV164.01/85 (23 5/8") FV164.02/85 (29 1/2")

Robe hook FV166/85

Wall mount soap dish (metal) FV168/85M

Towel bar FV163/85

Vanity shelf/ soap dish for shower (metal) FV168.01/85M