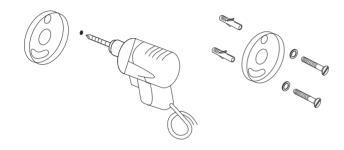

#### Installation instructions

- 1\_Using the support (in the position the figure shows), mark the place where you will drill the first hole to mount the accessory.
- 2\_Make the necessary hole for No 6 plastic anchor.
- 3\_Affix the support to the wall using the screws and the plastic anchors provided. Repeat the procedure (1 and 2) to complete the fixation of the support.
- 4\_Place the accessory (B) over the support (A), keeping all pressed to the wall.

Tighten the set-screw (C) with the Allen wrench provided.