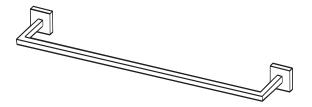

# **Accessories Dominic Line**

Towel bar FV164/85 (17 11/16") FV164.01/85 (23 5/8") FV164.02/85 (29 1/2")

Robe hook FV166/85

Wall mount soap dish (metal) FV168/85M

Towel bar FV163/85

Vanity shelf/ soap dish for shower (metal) FV168.01/85M