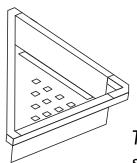

Toilet roll holder FV167/85

Triangular corner mount soap dish(metal). FV168.02/85M