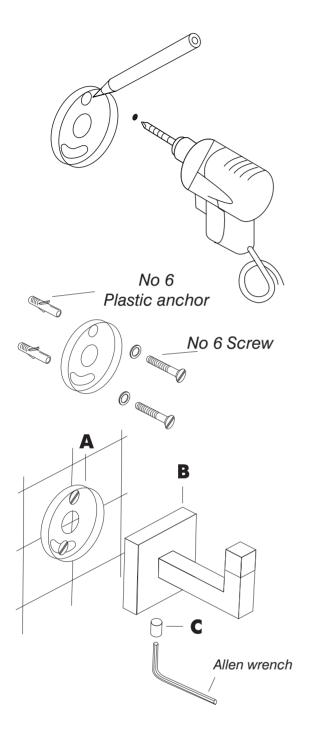

#### Installation instructions

- 1\_Using the support (in the position the figure shows), mark the place where you will drill the first hole to mount the accessory.
- 2\_Make the necessary hole for No 6 plastic anchor.
- 3\_Affix the support to the wall using the screws and the plastic anchors provided. Repeat the procedure (1 and 2) to complete the fixation of the support.
- 4\_Place the accessory (B) over the support (A), keeping all pressed to the wall.

Tighten the set-screw (C) with the Allen wrench provided.