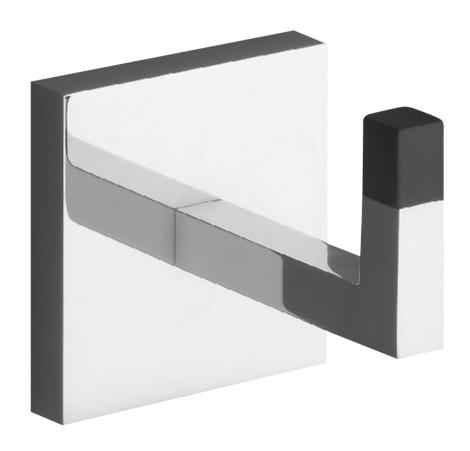

# **Accessories Dominic Line**

Towel bar FV164/85 (17 11/16") FV164.01/85 (23 5/8") FV164.02/85 (29 1/2")

Robe hook FV166/85

Wall mount soap dish (metal) FV168/85M

Towel bar FV163/85

Vanity shelf/ soap dish for shower (metal) FV168.01/85M