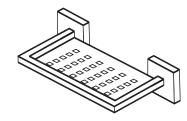

# **Accessories Dominic Line**

Towel bar FV164/85 (17 11/16") FV164.01/85 (23 5/8") FV164.02/85 (29 1/2")

Robe hook FV166/85

Wall mount soap dish (metal) FV168/85M

Towel bar FV163/85

Vanity shelf/ soap dish for shower (metal) FV168.01/85M

Toilet roll holder FV167/85

Triangular corner mount soap dish(metal). FV168.02/85M