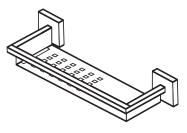

# **Accessories Dominic Line**

Towel bar FV164/85 (17 11/16") FV164.01/85 (23 5/8") FV164.02/85 (29 1/2")

Robe hook FV166/85

Wall mount soap dish (metal) FV168/85M

Towel bar FV163/85

Vanity shelf/ soap dish for shower (metal) FV168.01/85M