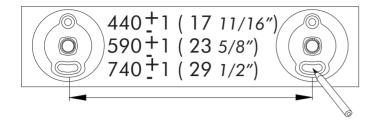

# **Accessories Dominic Line**

Towel bar FV164/85 (17 11/16") FV164.01/85 (23 5/8") FV164.02/85 (29 1/2")

Robe hook FV166/85

Wall mount soap dish (metal) FV168/85M

Towel bar FV163/85

Vanity shelf/ soap dish for shower (metal) FV168.01/85M

## **Assembling**

For accessories such as towel bars, please bear in mind the following:

a\_Using the template attached to the towel bar, mark the places where you will drill. Take care to verify horizontals.