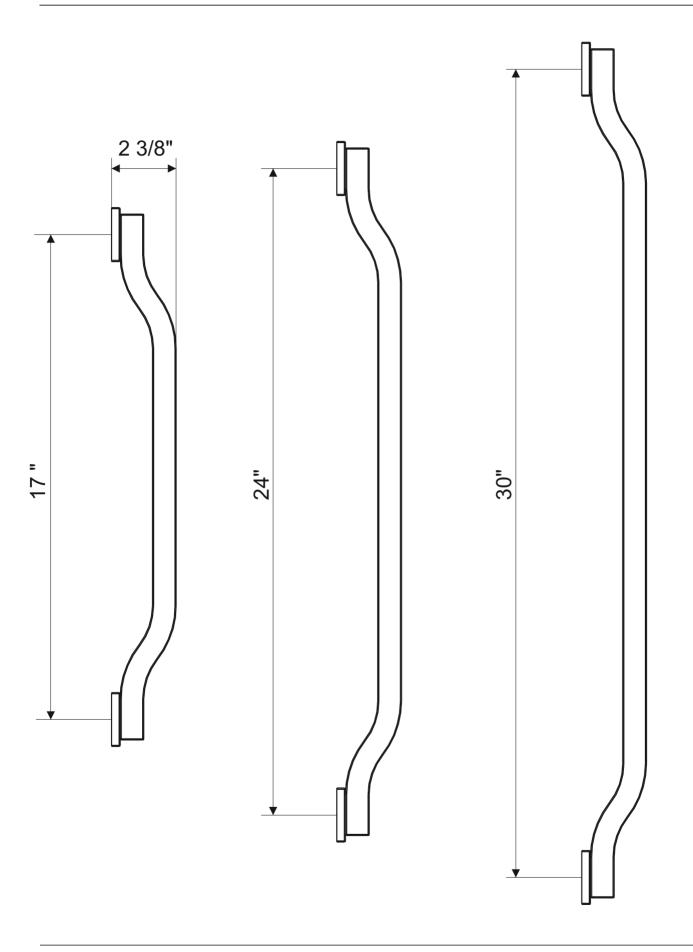

### Towel bar installation

WARRANTY: For more information please visit <a href="https://franzviegener.com/warranty/">https://franzviegener.com/warranty/</a>

FRANZ VIEGENER Customer Service Department

Phone 847-244-3837 - info@franzviegener.com. 4000 Porett Drive - Gurnee, IL, 60031-USA. Follow us on social media!