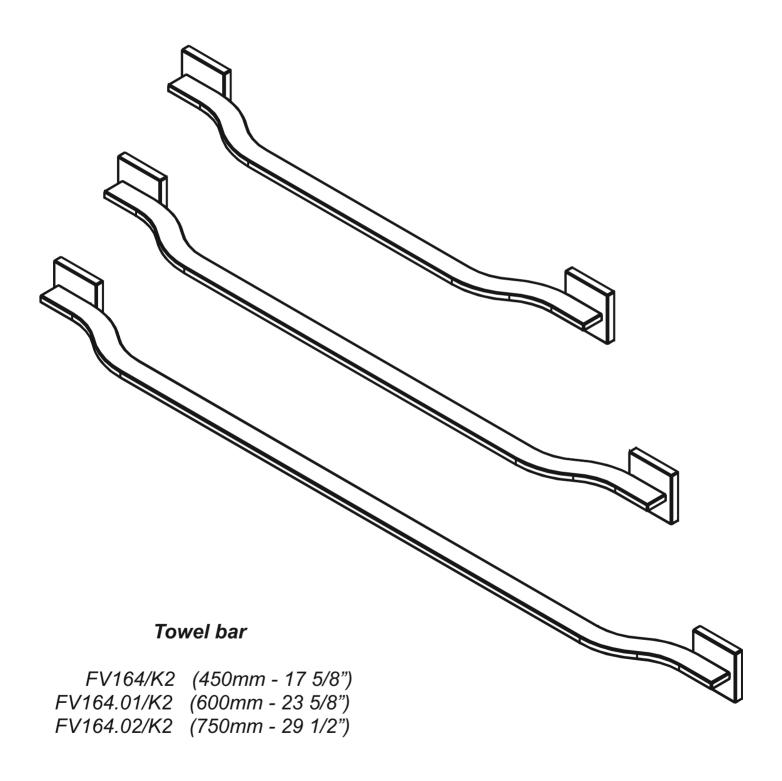

### Towel bar installation

WARRANTY: For more information please visit <a href="https://franzviegener.com/warranty/">https://franzviegener.com/warranty/</a>

FRANZ VIEGENER Customer Service Department

Phone 847-244-3837 - info@franzviegener.com. 4000 Porett Drive - Gurnee, IL, 60031-USA. Follow us on social media!