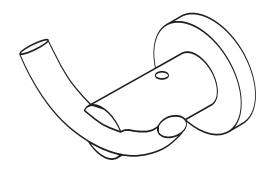

### **Accessories Nerea Line**

FV164/59 (17 11/16") FV164.01/59 (23 5/8") FV164.02/59 (29 1/2")

Robe hook FV166/59

Towel ring FV162/59

Toilet roll holder FV167/59