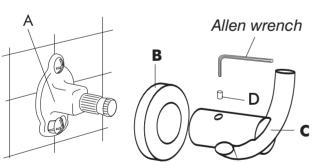

3\_Affix the support to the wall using the screws and the plastic anchors provided. Repeat the procedure (1 and 2) to complete the fixation of the support.

4\_Slide the escutcheon (B) and the main part (C) over the support (A) until it bottom against the wall. Tighten the set-screw (D) with the Allen wrench.