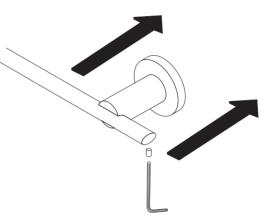

#### Installation instructions

1\_Using the support (in the position the figure shows), mark the place where you will drill the first hole to mount the accessory.

2\_Make the necessary hole for No 6 plastic anchor and then put the plastic anchor.

3\_Affix the support to the wall using the screws and the plastic anchors provided. Repeat the procedure (1 and 2) to complete the fixation of the support.

4\_Slide the escutcheon (B) and the main part (C) over the support (A) until it bottom against the wall. Tighten the set-screw (D) with the Allen wrench.