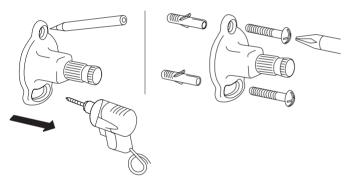

# **Assembling**

a\_Remove the tape from the back of the escutcheons.

b\_Attach the accessory to the wall applying pressure and remove the screw.
Remove the accesory.

d\_Slide both escutcheon and the main part over the support until it bottom against the wall. Tighten the set-screw with the Allen wrench provided.

c\_Mark the places where you will drill before affixing it to the wall using the screws and plastic anchors provided

0

| Notes |  |  |  |
|-------|--|--|--|
|       |  |  |  |
|       |  |  |  |
|       |  |  |  |
|       |  |  |  |
|       |  |  |  |
|       |  |  |  |
|       |  |  |  |
|       |  |  |  |
|       |  |  |  |
|       |  |  |  |
|       |  |  |  |
|       |  |  |  |
|       |  |  |  |
|       |  |  |  |
|       |  |  |  |
|       |  |  |  |
|       |  |  |  |
|       |  |  |  |
|       |  |  |  |
|       |  |  |  |
|       |  |  |  |
|       |  |  |  |
|       |  |  |  |
|       |  |  |  |