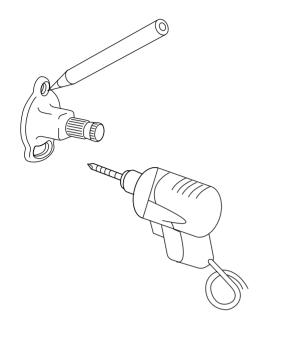

#### Installation instructions

1\_Using the support (in the position the figure shows), mark the place where you will drill the first hole to mount the accessory.

2\_Make the necessary hole for No 6 plastic anchor and then put the plastic anchor.

3\_Affix the support to the wall using the screws and the plastic anchors provided. Repeat the procedure (1 and 2) to complete the fixation of the support.

4\_Slide the escutcheon (B) and the main part (C) over the support (A) until it bottom against the wall. Tighten the set-screw (D) with the Allen wrench.