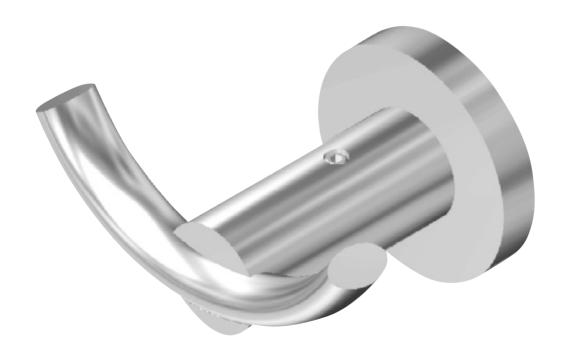

### **Accessories Nerea Line**

FV164/59 (17 11/16") FV164.01/59 (23 5/8") FV164.02/59 (29 1/2")

Robe hook FV166/59

Towel ring FV162/59

Toilet roll holder FV167/59