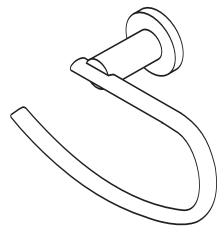

### **Accessories Nerea Line**

FV164/59 (17 11/16") FV164.01/59 (23 5/8") FV164.02/59 (29 1/2")

Robe hook FV166/59

Towel ring FV162/59

Toilet roll holder FV167/59