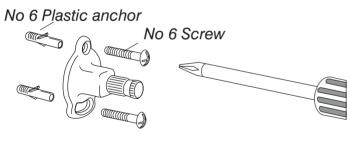

#### Installation instructions

1\_Using the support (in the position the figure shows), mark the place where you will drill the first hole to mount the accessory.

2\_Make the necessary hole for No 6 plastic anchor and then put the plastic anchor.

3\_Affix the support to the wall using the screws and the plastic anchors provided. Repeat the procedure (1 and 2) to complete the fixation of the support.

4\_Slide the escutcheon (B) and the main part (C) over the support (A) until it bottom against the wall. Tighten the set-screw (D) with the Allen wrench.