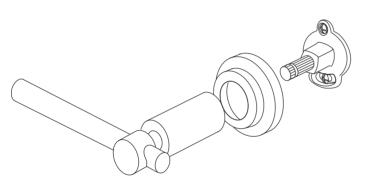

Allen wrench

3 Affix the support to the wall using the screws and the plastic anchors provided. Repeat the procedure (1 and 2) to complete the fixation of the support.

4 Slide the escutcheon (B) and the main part (C) over the support (A) until it bottom against the wall. Tighten the set-screw (D) with the Allen wrench provided.