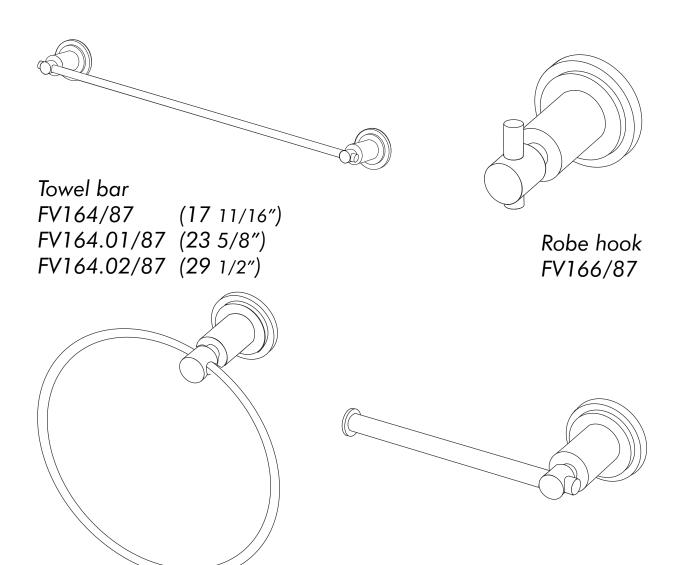

### **Accessories Temple Line**

Towel ring FV162/87

Toilet roll holder

FV167/87