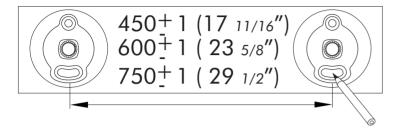

#### Installation instructions

1 Using the support (in the position the figure shows), mark the place where you will drill the first hole to mount the accessory.

2 Make the necessary hole for No 6 plastic anchor and then put the plastic anchor.

#### **Assembling**

For accessories such as towel bars, please bear in mind the following:

a\_Using the template attached to the towel bar, mark the places where you will drill. Take care to verify horizontals.