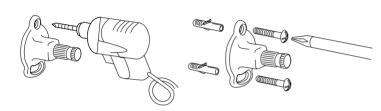

#### Installation instructions

1 Using the support (in the position the figure shows), mark the place where you will drill the first hole to mount the accessory.

2 Make the necessary hole for No 6 plastic anchor and then put the plastic anchor.

Allen wrench

3 Affix the support to the wall using the screws and the plastic anchors provided. Repeat the procedure (1 and 2) to complete the fixation of the support.

4 Slide the escutcheon (B) and the main part (C) over the support (A) until it bottom against the wall. Tighten the set-screw (D) with the Allen wrench provided.