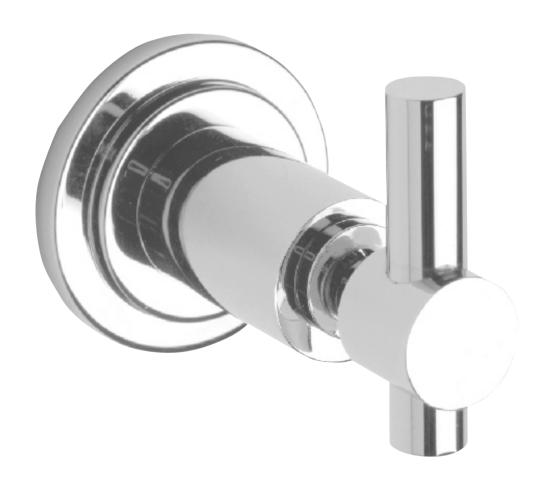

### **Accessories Temple Line**

Towel ring FV162/87

Toilet roll holder

FV167/87