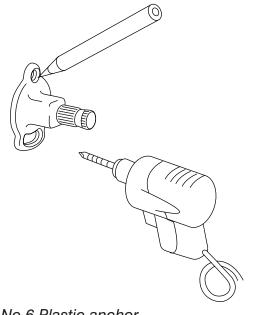

#### Installation instructions

1 Using the support (in the position the figure shows), mark the place where you will drill the first hole to mount the accessory.

2 Make the necessary hole for No 6 plastic anchor and then put the plastic anchor.