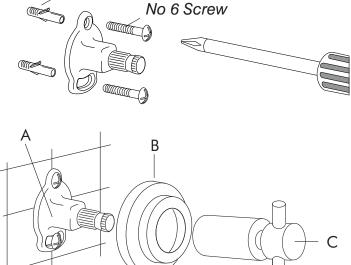

#### Installation instructions

1 Using the support (in the position the figure shows), mark the place where you will drill the first hole to mount the accessory.

2 Make the necessary hole for No 6 plastic anchor and then put the plastic anchor.

Allen wrench

3 Affix the support to the wall using the screws and the plastic anchors provided. Repeat the procedure (1 and 2) to complete the fixation of the support.

4 Slide the escutcheon (B) and the main part (C) over the support (A) until it bottom against the wall. Tighten the set-screw (D) with the Allen wrench provided.