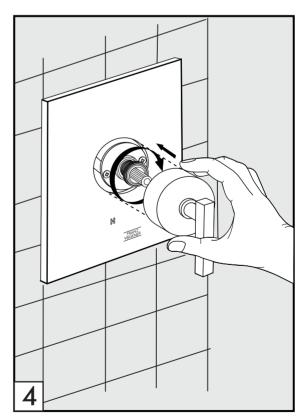

Before connecting the faucet to the water supply, flush the tubing thoroughly to eliminate any residue.

Install trim plate

\_\_\_\_\_ **2** \_\_\_\_

\_\_\_\_