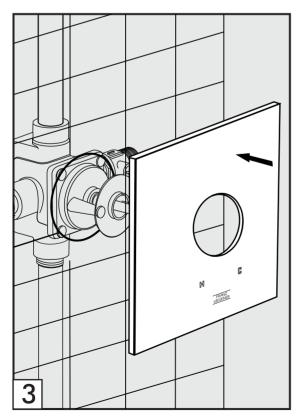

Before connecting the faucet to the water supply, flush the tubing thoroughly to eliminate any residue.

Install trim plate

\_\_\_\_\_ **2** \_\_\_\_

\_\_\_\_