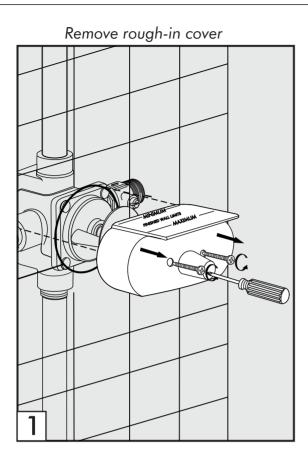

Before connecting the faucet to the water supply, flush the tubing thoroughly to eliminate any residue.

Install trim plate

\_\_\_\_\_ **2** \_\_\_\_

\_\_\_\_