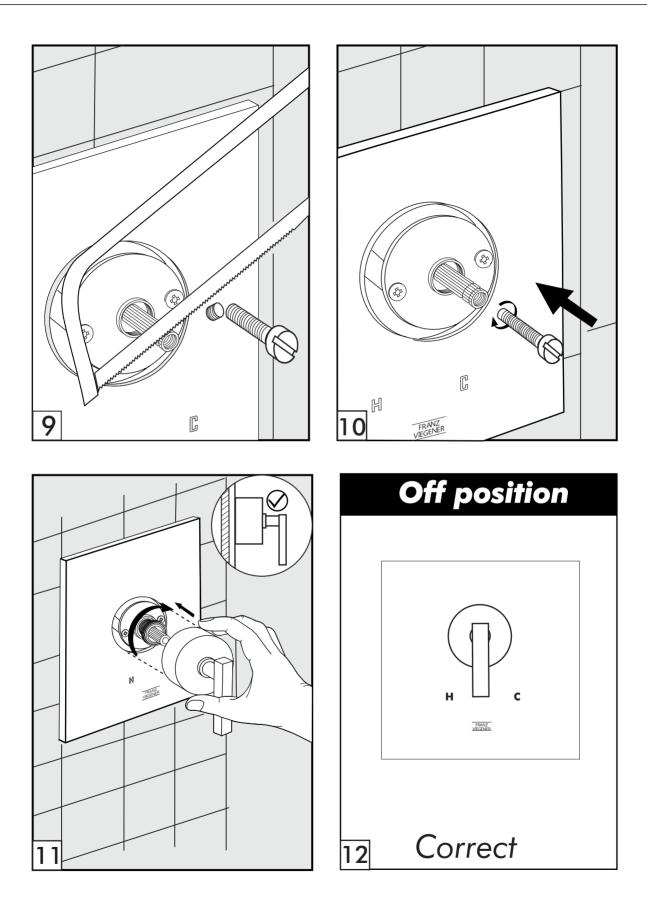

Before connecting the faucet to the water supply, flush the tubing thoroughly to eliminate any residue.

Install trim plate

\_\_\_\_\_ **2** \_\_\_\_

\_\_\_\_